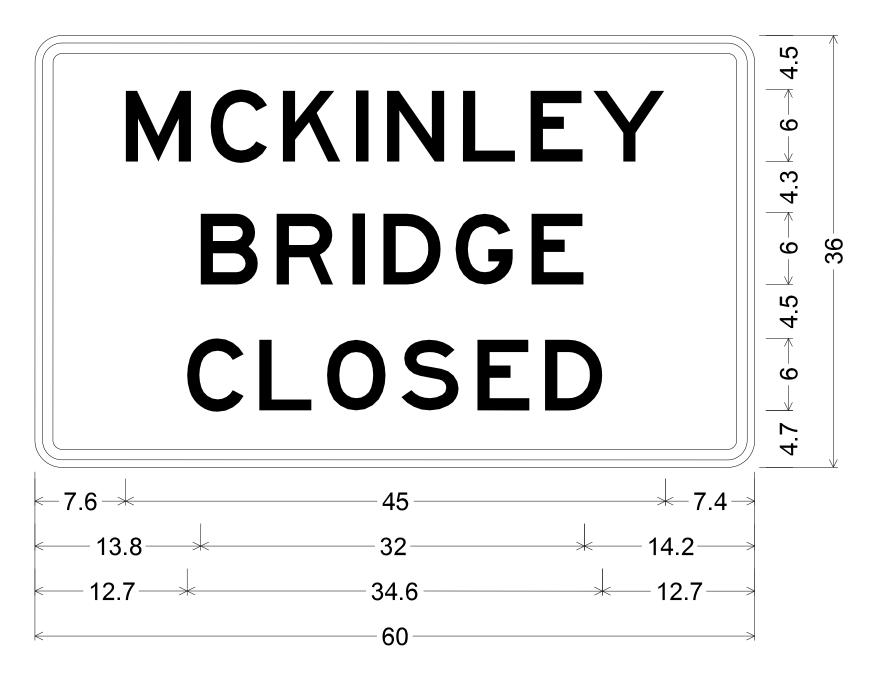

2.3" Radius, 0.9" Border, 0.6" Indent, Black on Orange; [MCKINLEY] E; [BRIDGE] E; [CLOSED] E;

| FILE NAME =<br>\$FILEL\$ |  | USER NAME = \$USER\$   | DESIGNED - | REVISED - |                              | McKINLEY BRIDGE CLOSED SIGN DETAIL |                         |      | F.A.U<br>RTF: | SECTION    |                    | COUNTY        | TOTAL S  | HEET<br>NO. |     |
|--------------------------|--|------------------------|------------|-----------|------------------------------|------------------------------------|-------------------------|------|---------------|------------|--------------------|---------------|----------|-------------|-----|
|                          |  | ļ                      | DRAWN -    | REVISED - | STATE OF ILLINOIS            |                                    |                         |      | 9105          | 119B-1DS-1 |                    | MADISON       | 15       | 15          |     |
|                          |  | PLOT SCALE = \$SCALE\$ | CHECKED -  | REVISED - | DEPARTMENT OF TRANSPORTATION | SIGN DETAIL                        |                         |      |               |            |                    |               | CONTRACT | NO. 76      | E74 |
|                          |  | PLOT DATE = \$DATE\$   | DATE -     | REVISED - |                              | SCALE:                             | SHEET NO. 4 OF 4 SHEETS | STA. | TO STA.       | FED. ROAD  | DIST. NO. ILLINOIS | S FED. AID PI |          |             |     |