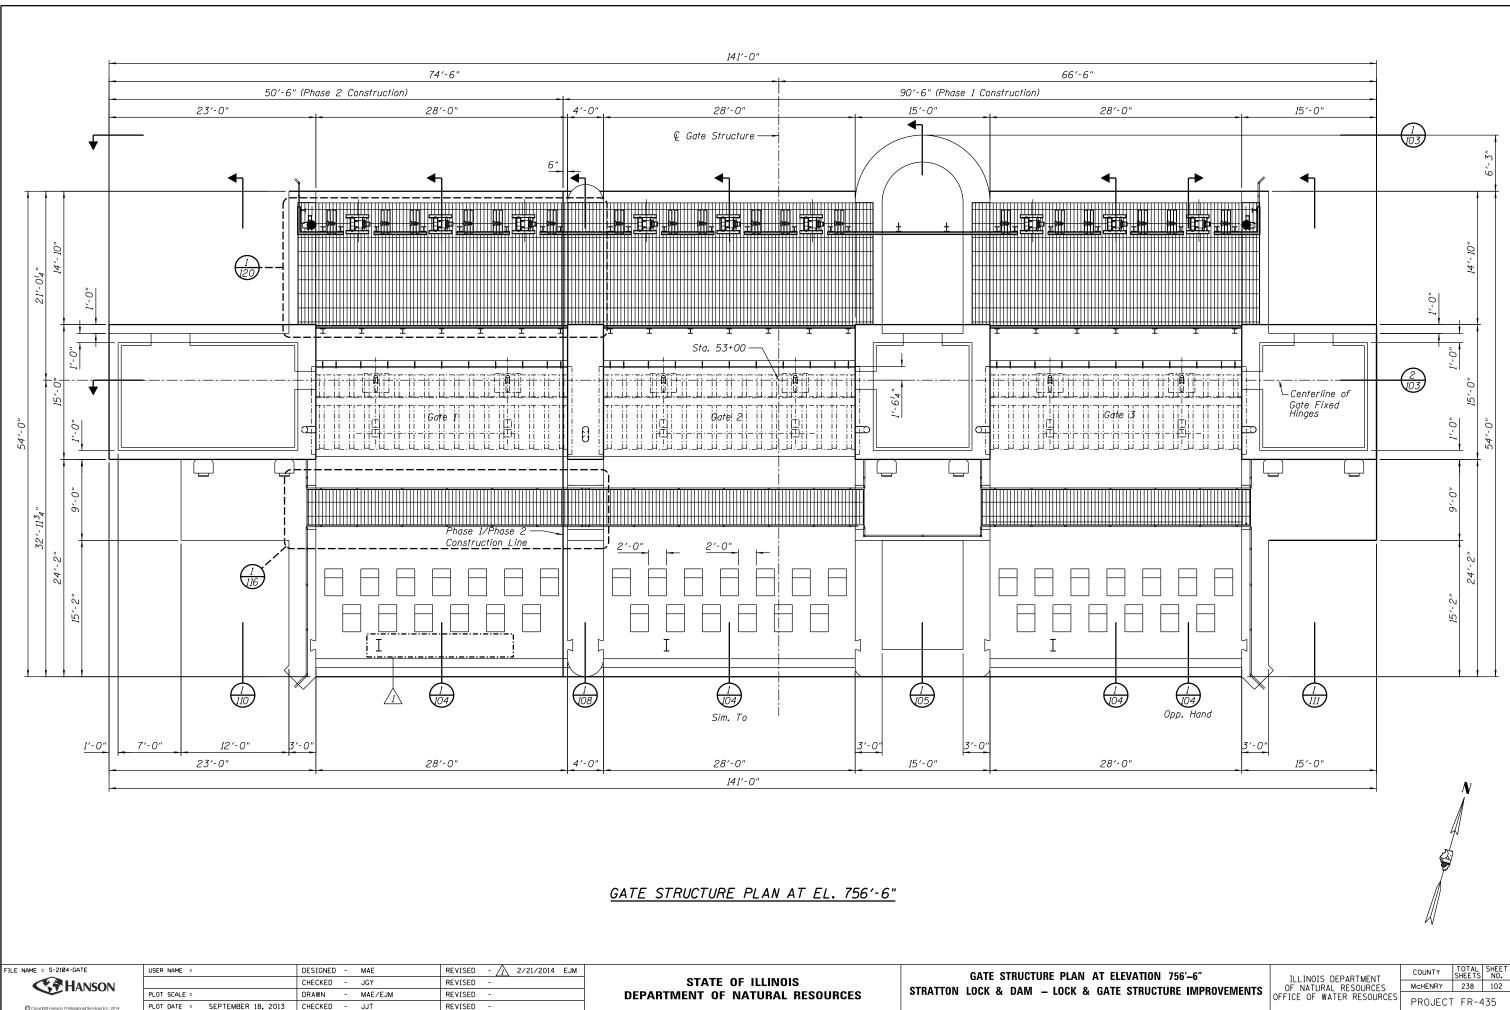

| FILE NAME = S-2104-GATE                          | USER NAME =                    | DESIGNED - MAE  | REVISED - 1 2/21/2014 EJM |                                 | GATE STRUCTURE PLAN AT E          |
|--------------------------------------------------|--------------------------------|-----------------|---------------------------|---------------------------------|-----------------------------------|
| <b>C</b> HANSON                                  |                                | CHECKED - JGY   | REVISED -                 | STATE OF ILLINOIS               |                                   |
| ANSON                                            | PLOT SCALE =                   | DRAWN - MAE/EJM | REVISED -                 | DEPARTMENT OF NATURAL RESOURCES | STRATTON LOCK & DAM – LOCK & GATI |
| Copyright Hanson Professional Services Inc. 2014 | PLOT DATE = SEPTEMBER 18, 2013 | CHECKED - JJT   | REVISED -                 |                                 |                                   |