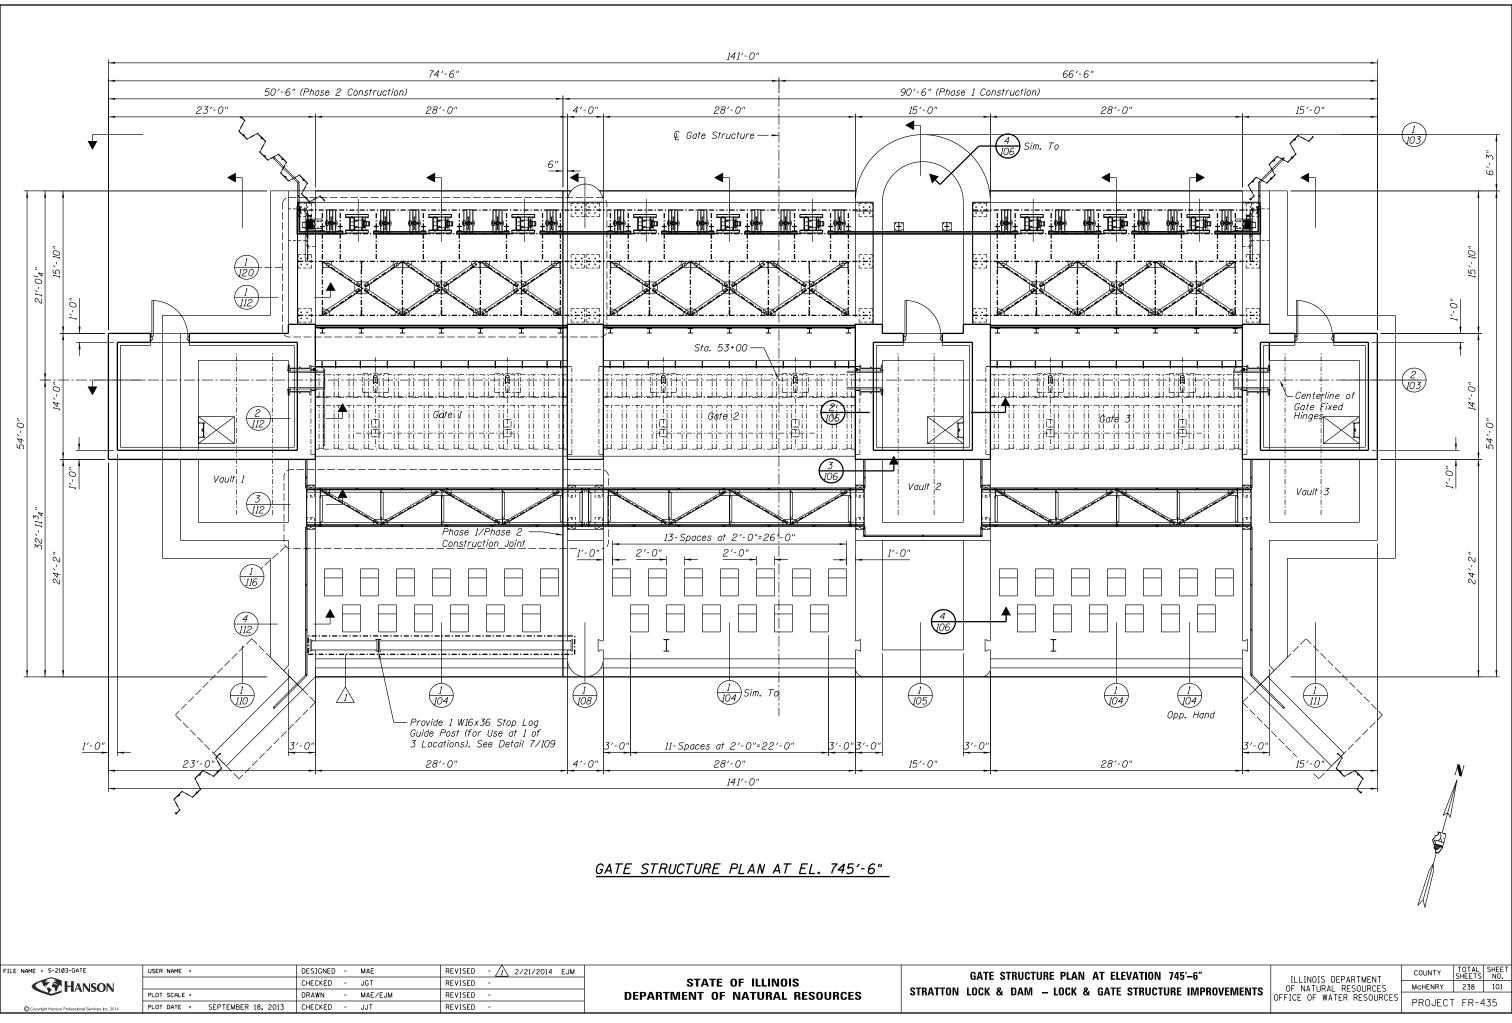

| FILE NAME = S-2103-GATE                          | USER NAME =                    | DESIGNED - MAE  | REVISED - 🕂 2/21/2014 EJM |                                 | GATE STRUCTURE PLAN AT E        |
|--------------------------------------------------|--------------------------------|-----------------|---------------------------|---------------------------------|---------------------------------|
| <b>C</b> HANSON                                  |                                | CHECKED - JGT   | REVISED -                 | STATE OF ILLINOIS               |                                 |
| ANSON                                            | PLOT SCALE =                   | DRAWN - MAE/EJM | REVISED -                 | DEPARTMENT OF NATURAL RESOURCES | STRATTON LOCK & DAM - LOCK & GA |
| Copyright Hanson Professional Services Inc. 2014 | PLOT DATE = SEPTEMBER 18, 2013 | CHECKED - JJT   | REVISED -                 |                                 |                                 |