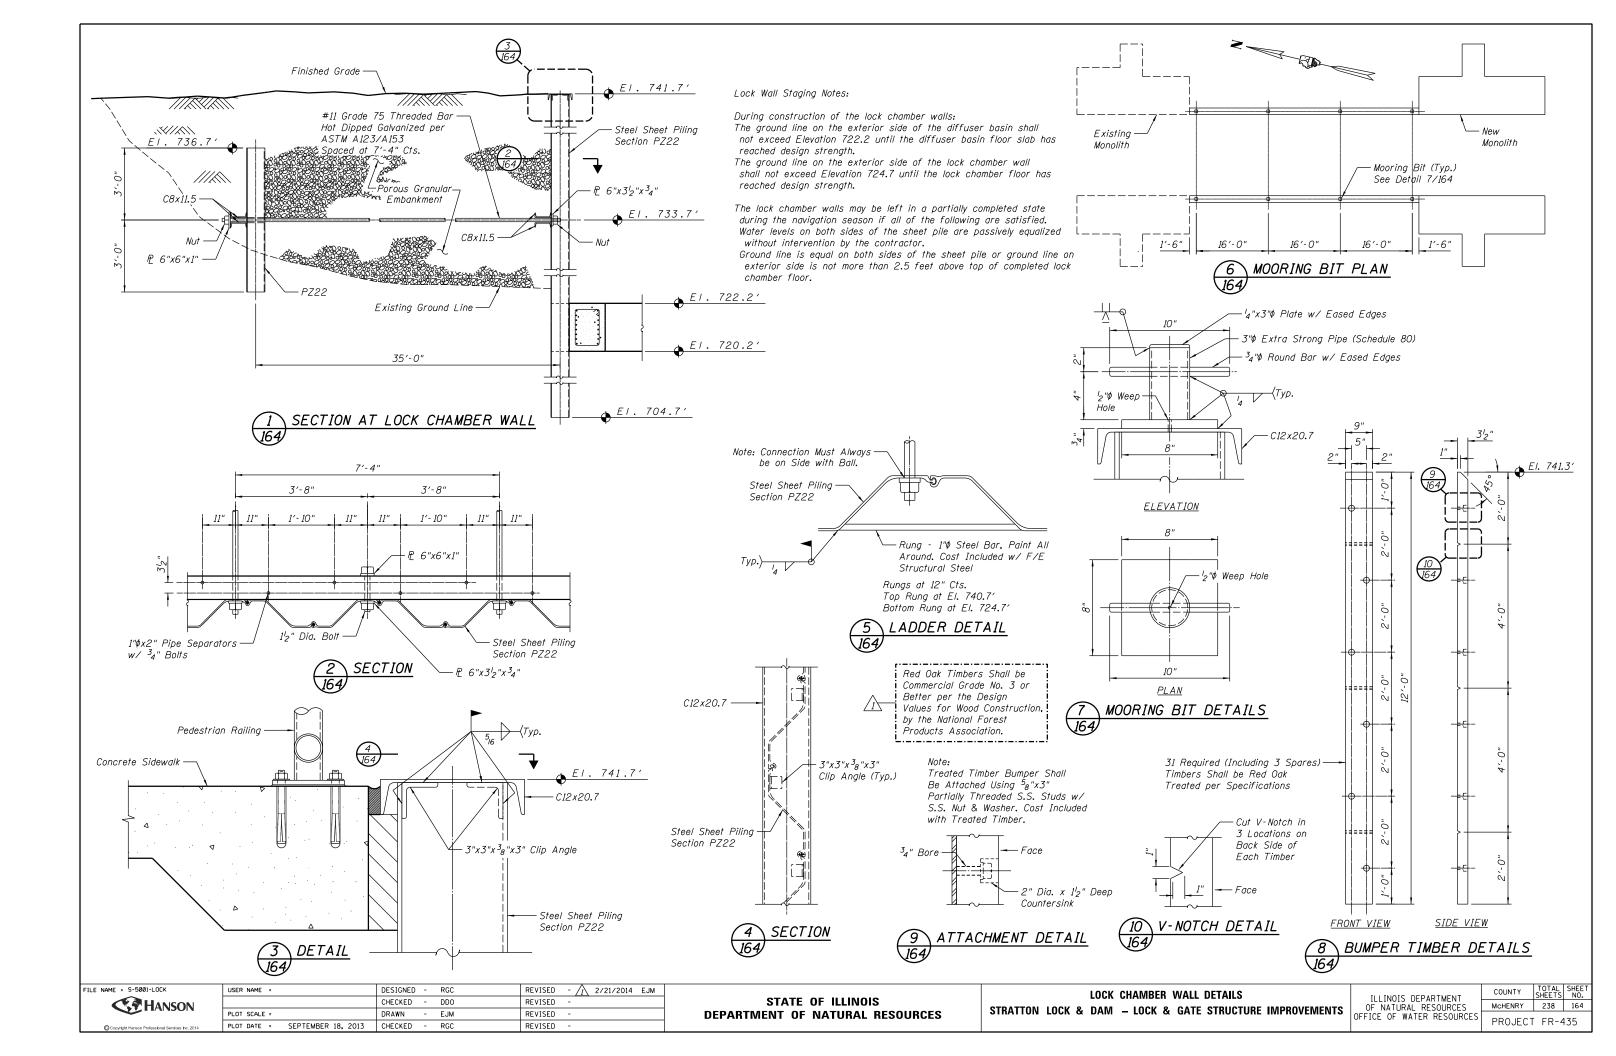

------------------------------------------|--------------------------------|-----------------|---------------------------|---------------------------------|-----------------------------------|
| <b>C</b> HANSON                                  |                                | CHECKED - JGY   | REVISED -                 | STATE OF ILLINOIS               |                                   |
| ANSON                                            | PLOT SCALE =                   | DRAWN - MAE/EJM | REVISED -                 | DEPARTMENT OF NATURAL RESOURCES | STRATTON LOCK & DAM – LOCK & GATI |
| Copyright Hanson Professional Services Inc. 2014 | PLOT DATE = SEPTEMBER 18, 2013 | CHECKED - JJT   | REVISED -                 |                                 |                                   |