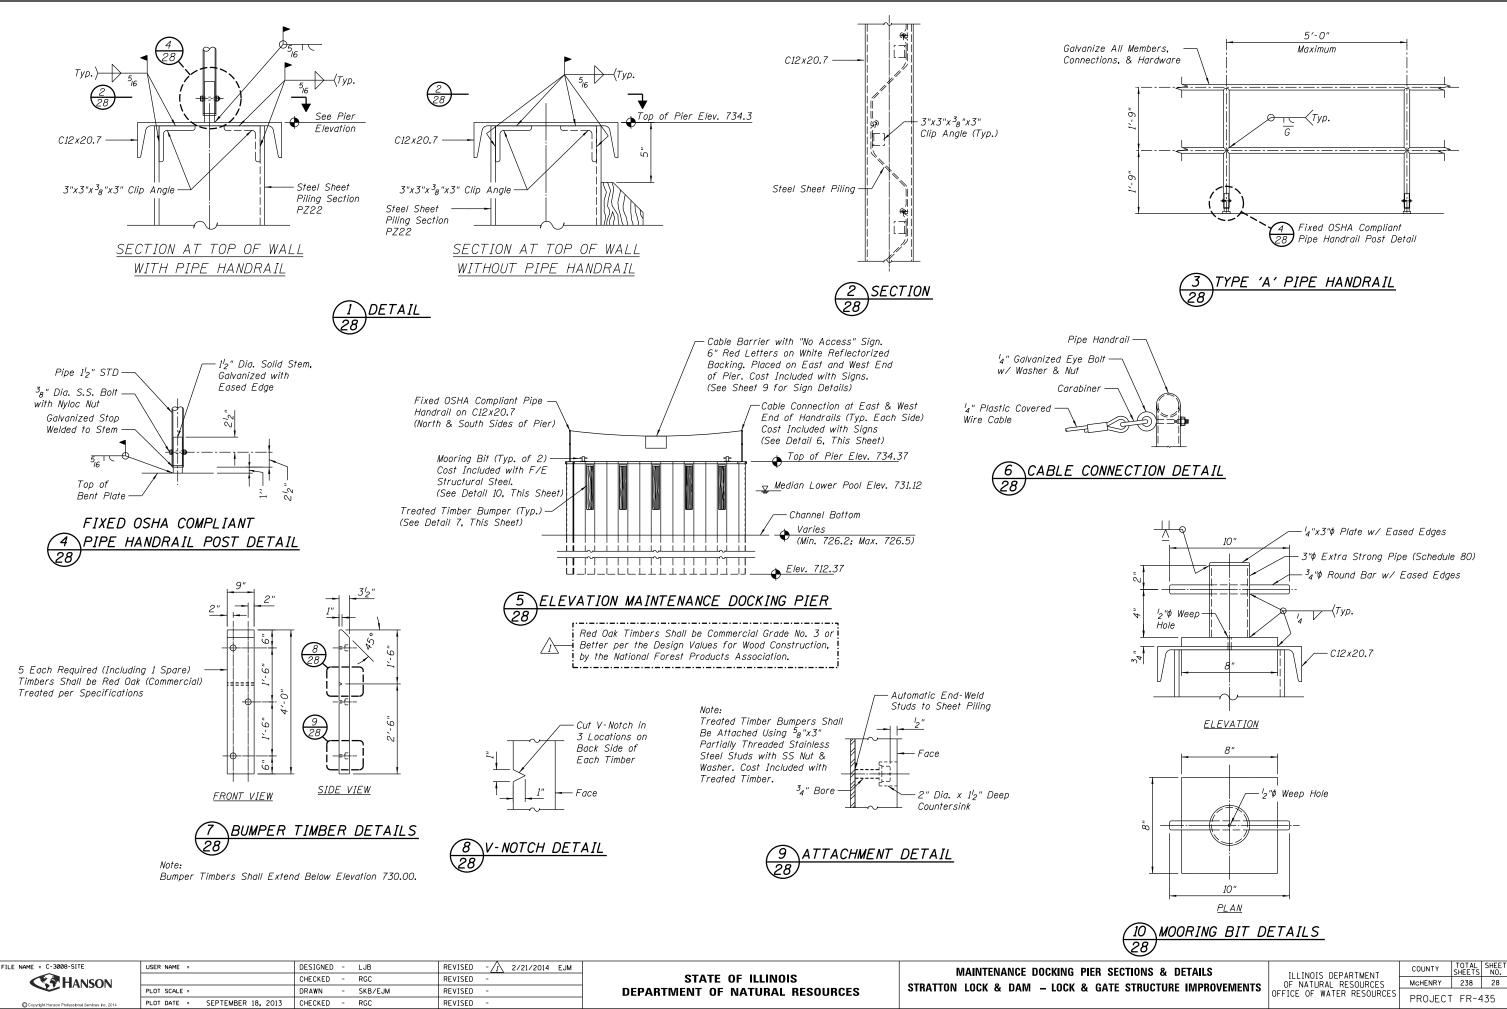

|    |                                                  |                                | -               | A                          |                                 |                                 |
|----|--------------------------------------------------|--------------------------------|-----------------|----------------------------|---------------------------------|---------------------------------|
| FI | LE NAME = S-2102-GATE                            | USER NAME =                    | DESIGNED - MAE  | REVISED - // 2/21/2014 EJM |                                 | GATE STRUCTURE PLAN AT I        |
|    | <b>C</b> HANSON                                  |                                | CHECKED - JGT   | REVISED -                  | STATE OF ILLINOIS               |                                 |
|    | ANSON                                            | PLOT SCALE =                   | DRAWN - MAE/EJM | REVISED -                  | DEPARTMENT OF NATURAL RESOURCES | STRATTON LOCK & DAM - LOCK & GA |
|    | Copyright Hanson Professional Services Inc. 2014 | PLOT DATE = SEPTEMBER 18, 2013 | CHECKED - JJT   | REVISED -                  |                                 |                                 |