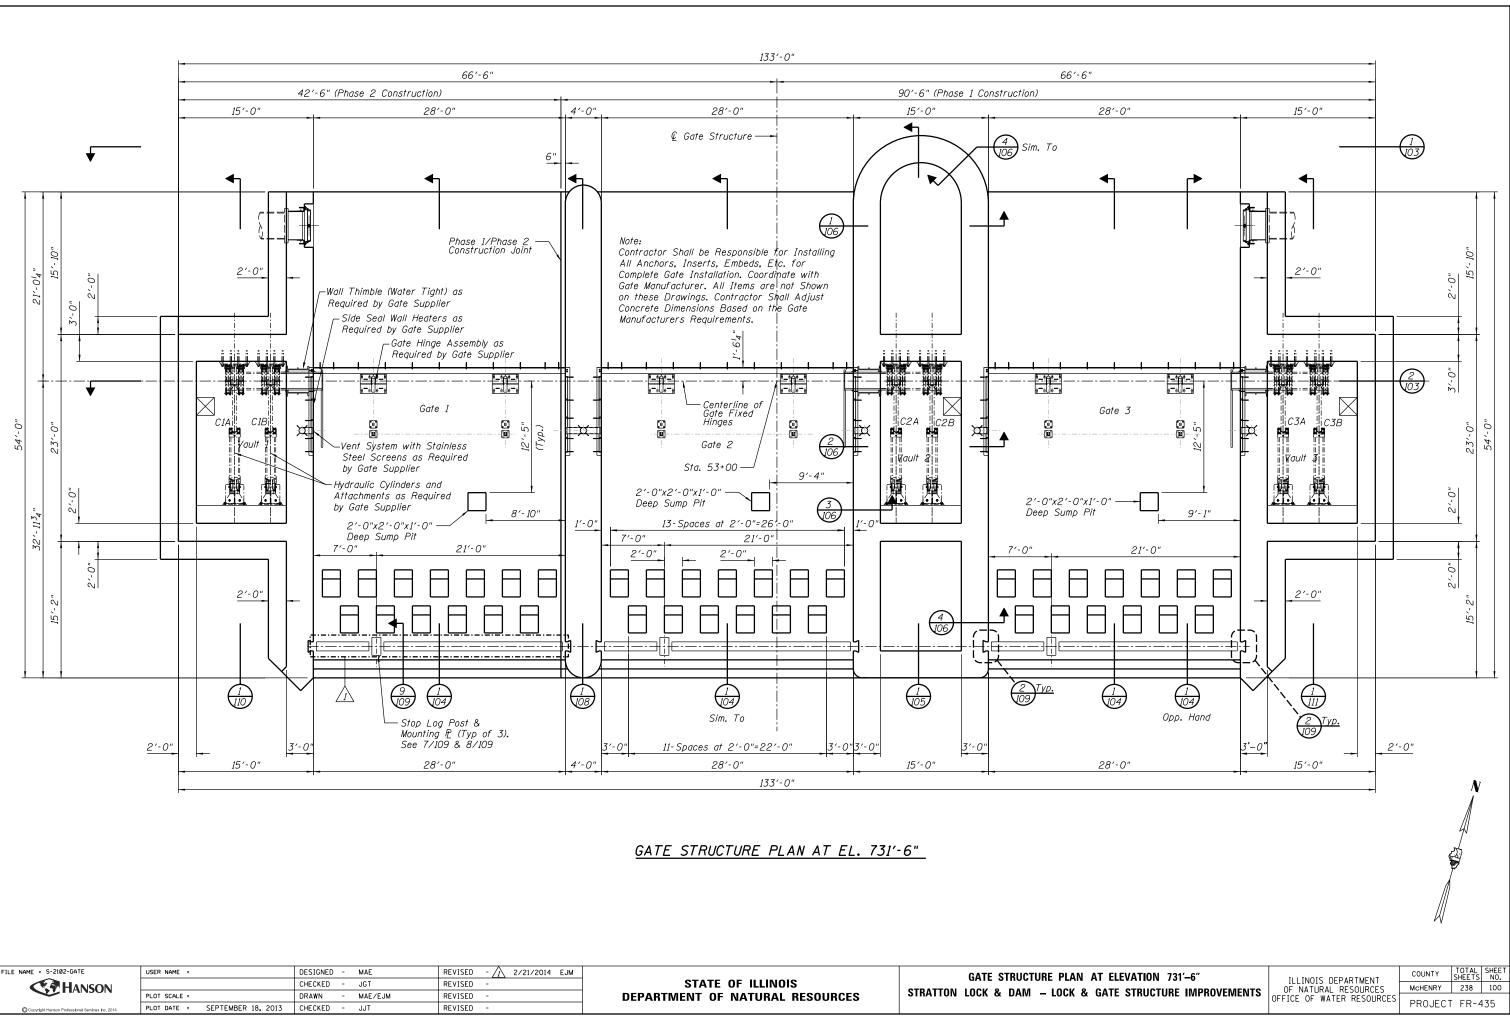

|    |                                                  |                                | -               | A                          |                                 |                                 |
|----|--------------------------------------------------|--------------------------------|-----------------|----------------------------|---------------------------------|---------------------------------|
| FI | LE NAME = S-2102-GATE                            | USER NAME =                    | DESIGNED - MAE  | REVISED - // 2/21/2014 EJM |                                 | GATE STRUCTURE PLAN AT I        |
|    | <b>C</b> HANSON                                  |                                | CHECKED - JGT   | REVISED -                  | STATE OF ILLINOIS               |                                 |
|    | ANSON                                            | PLOT SCALE =                   | DRAWN - MAE/EJM | REVISED -                  | DEPARTMENT OF NATURAL RESOURCES | STRATTON LOCK & DAM - LOCK & GA |
|    | Copyright Hanson Professional Services Inc. 2014 | PLOT DATE = SEPTEMBER 18, 2013 | CHECKED - JJT   | REVISED -                  |                                 |                                 |