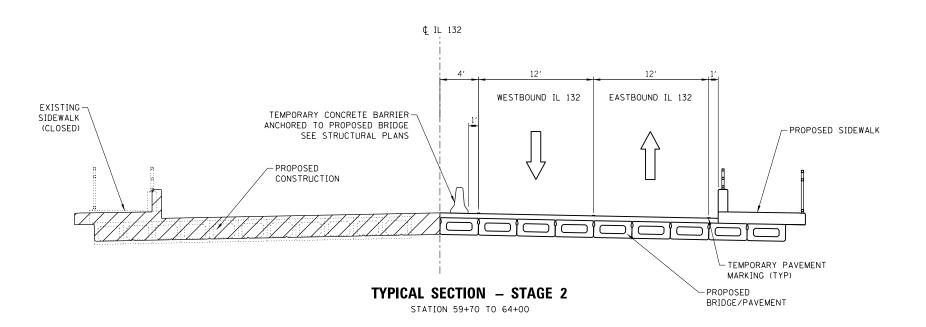

STATION 59+70 TO 64+00

SCALE: N/A

TERRA ENGINEERING LTD.

| USER NAME = KyleC    | DESIGNED | - | BCB      | REVISED - |
|----------------------|----------|---|----------|-----------|
|                      | DRAWN    | - | BCB      | REVISED - |
| PLOT SCALE =         | CHECKED  | - | DPA      | REVISED - |
| PLOT DATE = 9/3/2013 | DATE     | - | 09/03/13 | REVISED - |

| STATE OF ILLINOIS |                |  |  |  |  |  |  |
|-------------------|----------------|--|--|--|--|--|--|
| DEPARTMENT OF     | TRANSPORTATION |  |  |  |  |  |  |

| L 132 (GRAND AVE.) OVER DES PLAINES RIVER |       |     |   |    |   | OVER I | DES PLA | INES RIVER | F.A.P.<br>RTE. | SECTION                   | COUNTY   | TOTAL<br>SHEETS | SHEET<br>NO. |
|-------------------------------------------|-------|-----|---|----|---|--------|---------|------------|----------------|---------------------------|----------|-----------------|--------------|
|                                           |       |     |   |    |   |        |         |            | 541            | X-6-B-I-1                 | LAKE     | 93              | 21           |
| MAINTENANCE OF THATTIO - TITTOAL SECTIONS |       |     |   |    |   |        | 11110/1 |            |                |                           | CONTRACT | NO. 6           | ON22         |
|                                           | SHEET | NO. | 2 | OF | 2 | SHEETS | STA.    | TO STA.    |                | ILLINOIS FED. AID PROJECT |          |                 |              |