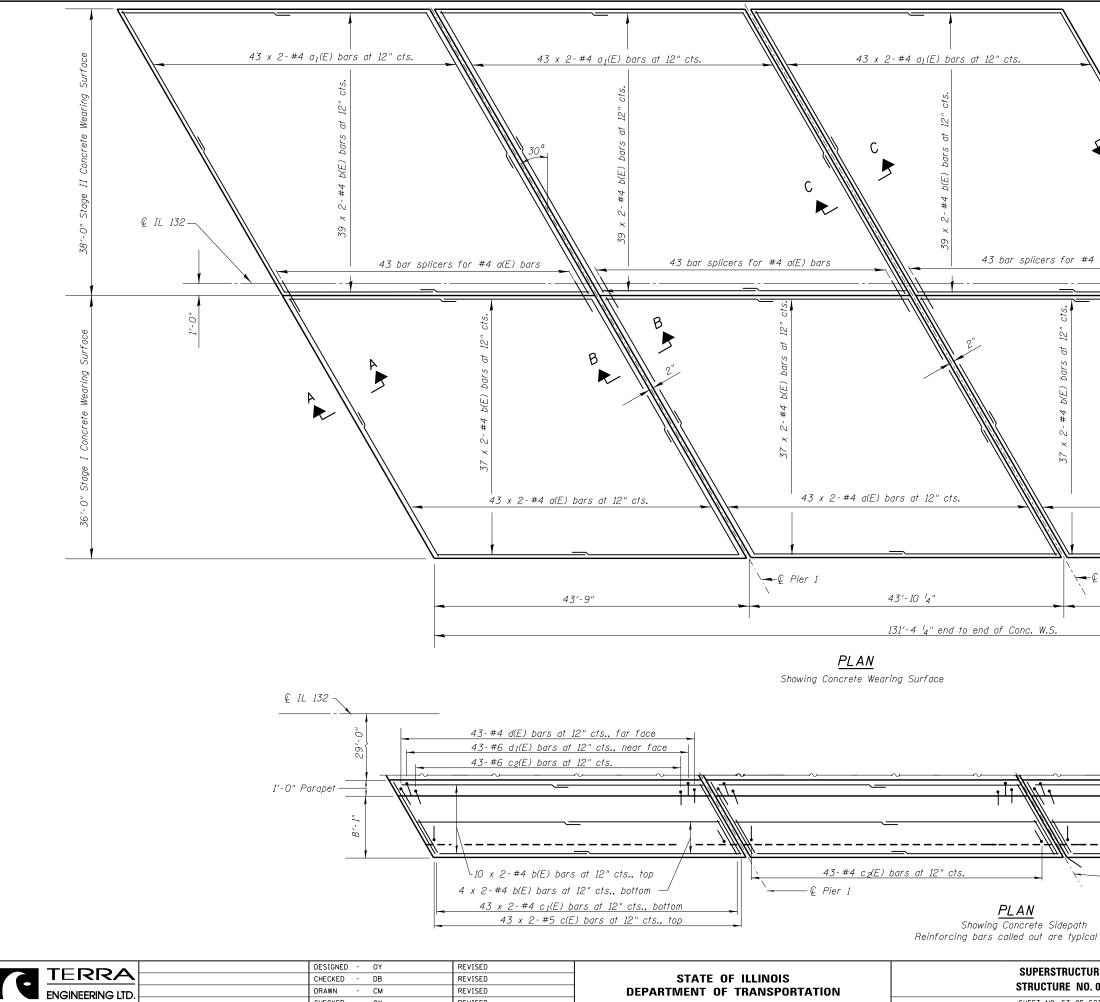

| A                   | Details and Bill of<br>See sheet S8 o<br>Bars indicated th<br>20 lines of bars w<br>Spacing of a(E), | and SIO of S23 for S<br>Material.<br>f S23 for Sections .<br>fus 20 x 2- #4 etc.<br>with 2 lengths per lin<br>$a_1(E)$ , $c(E)$ and $c_1(E)$<br>along the $Q$ of struc | A-A, B-B o<br>indicates<br>e.<br>) bars |              | с.                         |
|---------------------|------------------------------------------------------------------------------------------------------|------------------------------------------------------------------------------------------------------------------------------------------------------------------------|-----------------------------------------|--------------|----------------------------|
| A<br>a(E) bars      |                                                                                                      | <b>\</b>                                                                                                                                                               |                                         |              |                            |
|                     |                                                                                                      |                                                                                                                                                                        |                                         |              |                            |
|                     |                                                                                                      |                                                                                                                                                                        |                                         |              |                            |
| 43 x 2-#4 a(E)      | bars at 12" cts.                                                                                     |                                                                                                                                                                        |                                         |              |                            |
| 2 Pier 2            | 43'-9"                                                                                               |                                                                                                                                                                        |                                         |              |                            |
|                     |                                                                                                      | MINIMUM BAR<br>#4 bar = 2'-                                                                                                                                            |                                         |              |                            |
|                     |                                                                                                      |                                                                                                                                                                        |                                         |              |                            |
| € Pier 2            |                                                                                                      | <u>\</u>                                                                                                                                                               |                                         |              |                            |
| l 3 spans, 2 sides  |                                                                                                      |                                                                                                                                                                        |                                         |              |                            |
| RE PLAN<br>049-0062 | F.A.P.<br>RTE.<br>541                                                                                | SECTION<br>X-6B-R                                                                                                                                                      | COUNTY<br>LAKE<br>CONTRACT              | SHEETS<br>93 | SHEET<br>NO.<br>48<br>DN22 |
| 23 SHEETS           |                                                                                                      | ILLINOIS FED. A                                                                                                                                                        |                                         |              |                            |