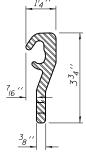

## Notes:

The strip seal shall be made continuous and shall have a minimum thickness of  ${}^l_4$ ". The configuration of the strip seal shall match the configuration of the Locking Edge Rails.

The height and thickness of the Locking Edge Rails shown are minimum dimensions. The actual configuration of the Locking Edge Rails and matching strip seal may vary from manufacturer to manufacturer. Flanged edge rails will not be allowed.

The inside of the Locking Edge Rail groove shall be free of weld residue. Locking Edge Rails may be spliced at slope discontinuities and stage construction joints.

The manufacturer's recommended installation methods shall be followed.
All steel components shall be galvanized after fabrication according to
Article 520.03 of the Standard Specifications.