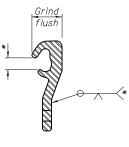

<u>ROLLED</u>

(EXTRUDED) RAIL

LOCKING EDGE RAIL SPLICE

Rolled rail shown, welded rail similar.

## LOCKING EDGE RAIL

- \* Omit weld at seal opening.
- \*\* Back gouge not required if complete joint penetration is verified by mock-up.

WELDED RAIL