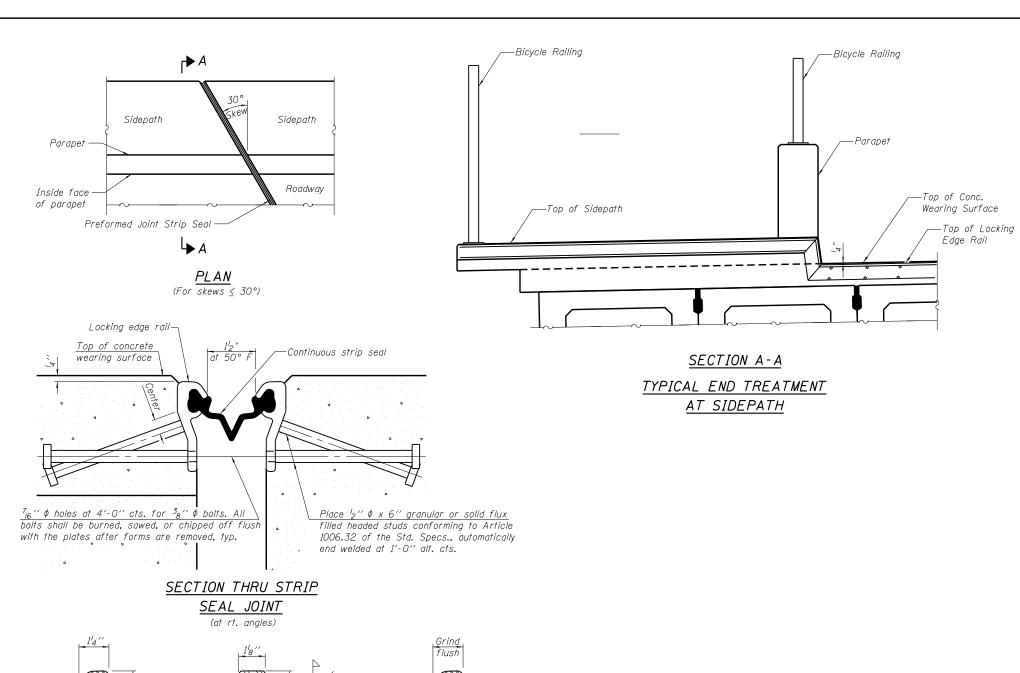

## Notes:

The strip seal shall be made continuous and shall have a minimum thickness of  ${}^l_4$ ". The configuration of the strip seal shall match the configuration of the Locking Edge Rails.

The height and thickness of the Locking Edge Rails shown are minimum dimensions. The actual configuration of the Locking Edge Rails and matching strip seal may vary from manufacturer to manufacturer. Flanged edge rails will not be allowed.

The inside of the Locking Edge Rail groove shall be free of weld residue. Locking Edge Rails may be spliced at slope discontinuities and stage construction joints.

The manufacturer's recommended installation methods shall be followed.
All steel components shall be galvanized after fabrication according to
Article 520.03 of the Standard Specifications.