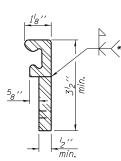

<u>ROLLED</u>

(EXTRUDED) RAIL

LOCKING EDGE RAIL SPLICE

Rolled rail shown, welded rail similar.

## LOCKING EDGE RAIL

- \* Omit weld at seal opening.
- \*\* Back gouge not required if complete joint penetration is verified by mock-up.

WELDED RAIL