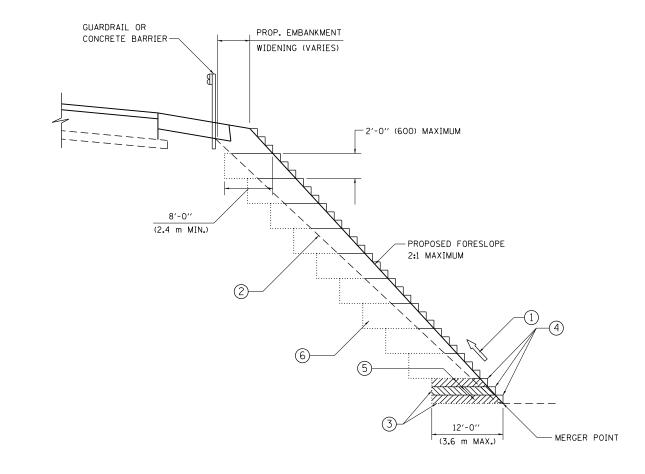

## TYPICAL BENCHING DETAIL FOR EMBANKMENT

## NOTES:

- CONSTRUCT SUCCEEDING BENCH CUTS AND EMBANKMENT PLACEMENT AND COMPACTION FROM BOTTOM TO TOP IN STAIRSTEP FASHION.
- EXISTING FORESLOPE PREPARED IN ACCORDANCE WITH ARTICLE 205.03
   OF THE STANDARD SPECIFICATIONS.
- (3) BENCH CUT EXISTING SLOPE TYPICAL FOR EACH STEP.
- (4) TRIM TO FINAL SLOPE.
- (5) EQUAL 8-INCH (200) LIFTS OF EMBANKMENT COMPACTED IN ACCORDANCE WITH ARTICLE 205.05 OF THE STANDARD SPECIFICATIONS.
- 6 EXCAVATION OF BENCH CUTS WITHIN EXISTING EMBANKMENT WILL BE PAID FOR AT THE CONTRACT UNIT PRICE PER CUBIC METER OR CUBIC YARD FOR "EARTH EXCAVATION". THIS PRICE WILL INCLUDE ALL LABOR AND MATERIAL, NO ADDITIONAL COMPENSATION WILL BE ALLOWED.
- SLOPES SHALL BE BENCHED ACCORDING TO THIS DETAIL WHEN THE SLOPE IS STEEPER THAN 4:1 AND THE HEIGHT IS GREATER THAN 5' (1.5 m).

ALL DIMENSIONS ARE IN INCHES (MILLIMETERS) UNLESS OTHERWISE SHOWN.

| FILE NAME =                                                                                               | USER NAME = KyleC                                      | DESIGNED -      | REVISED - |                              |                         | BENCHING DET            | ΛII  |         | F.A.P.    | SECTION            | COUNTY    | TOTAL | SHEET |
|-----------------------------------------------------------------------------------------------------------|--------------------------------------------------------|-----------------|-----------|------------------------------|-------------------------|-------------------------|------|---------|-----------|--------------------|-----------|-------|-------|
| MiNIL 132 over DesPlaines River(12-154-001) DRAWINGS\CADD Sheets\DISTRICT   STANDARD DEDMANNOd51.dgn CADD |                                                        |                 | REVISED - | STATE OF ILLINOIS            |                         |                         |      | 541     | X-6-B-I-1 | I AKF              | 93        | 69    |       |
|                                                                                                           | PLOT SCALE = 99.9998 '/ in. CHECKED - S.E.B. REVISED - |                 | REVISED - | DEPARTMENT OF TRANSPORTATION | FOR EMBANKMENT WIDENING |                         |      | BD-51   |           | CONTRACT NO. 60N22 |           | JN22  |       |
|                                                                                                           | PLOT DATE = 9/3/2013                                   | DATE - 06-16-04 | REVISED - |                              | SCALE: NONE             | SHEET NO. 1 OF 1 SHEETS | STA. | TO STA. | FED. ROAD |                    | D PROJECT |       |       |