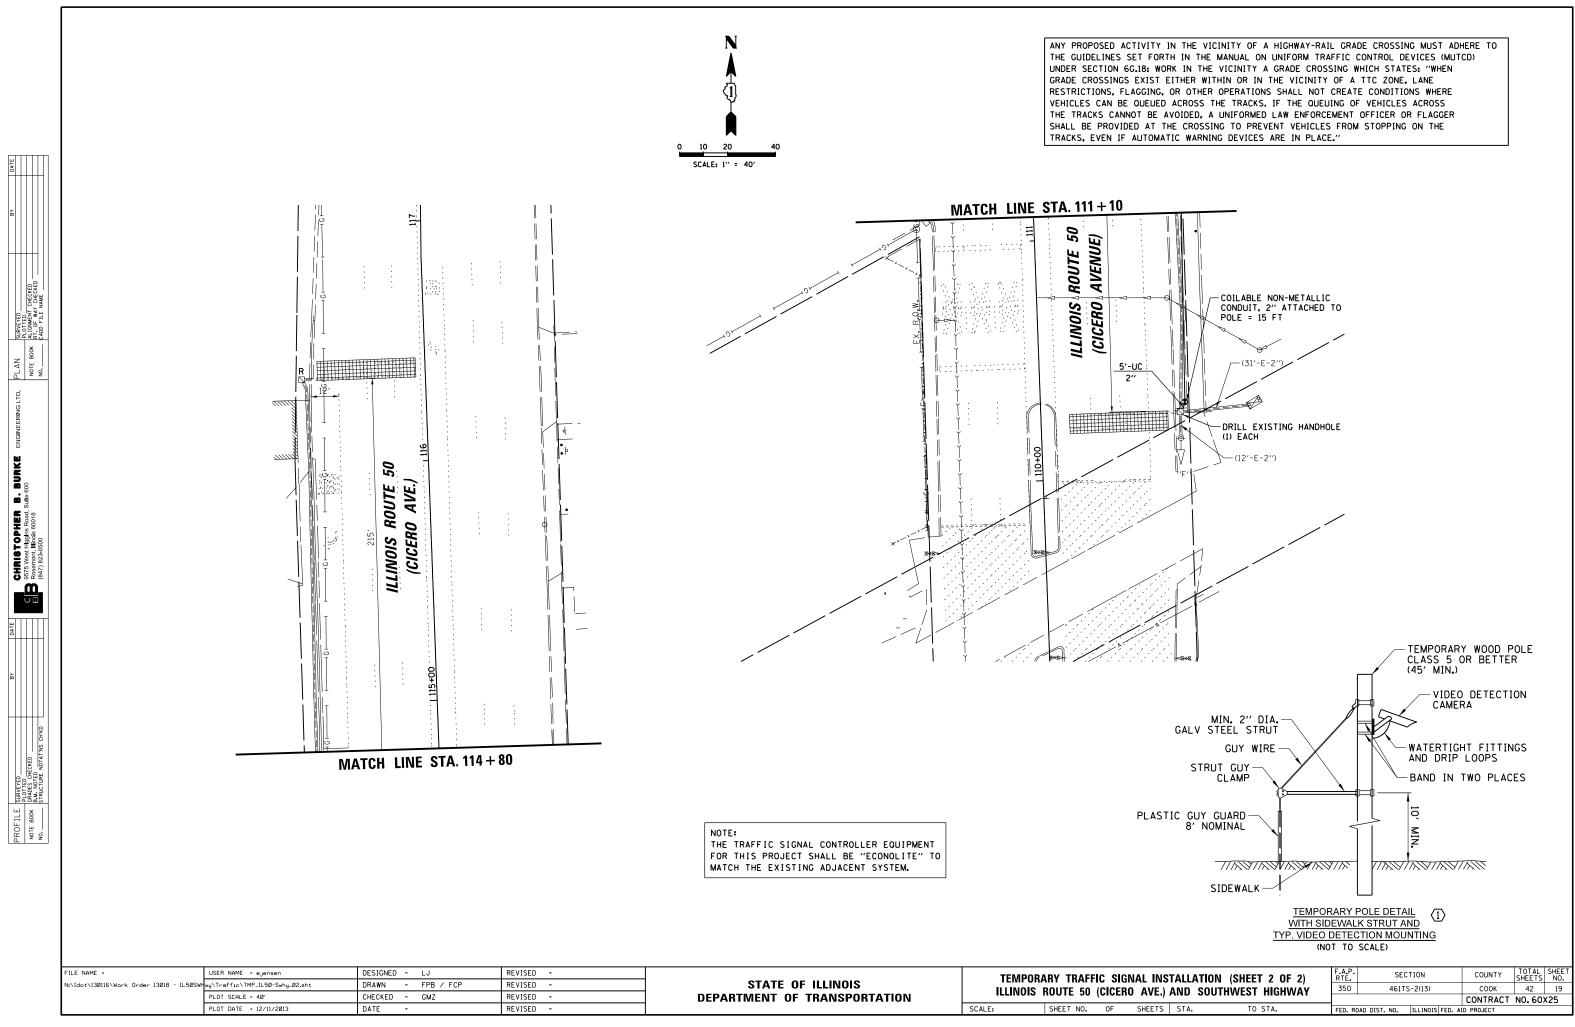

|  | FILE NAME =                             | USER NAME = ejensen             | DESIGNED - LJ     | REVISED - | STATE OF ILLINOIS<br>DEPARTMENT OF TRANSPORTATION | TEMPORARY TRAFFIC SIGNAL INSTILLINOIS ROUTE 50 (CICERO AVE.) |             |          |  |
|--|-----------------------------------------|---------------------------------|-------------------|-----------|---------------------------------------------------|--------------------------------------------------------------|-------------|----------|--|
|  | \ldot\l30116\Work Order 13018 - IL50SW⊦ | wy\Traffic\TMP_IL50-Swhy_02.sht | DRAWN - FPB / FCP | REVISED - |                                                   |                                                              |             |          |  |
|  |