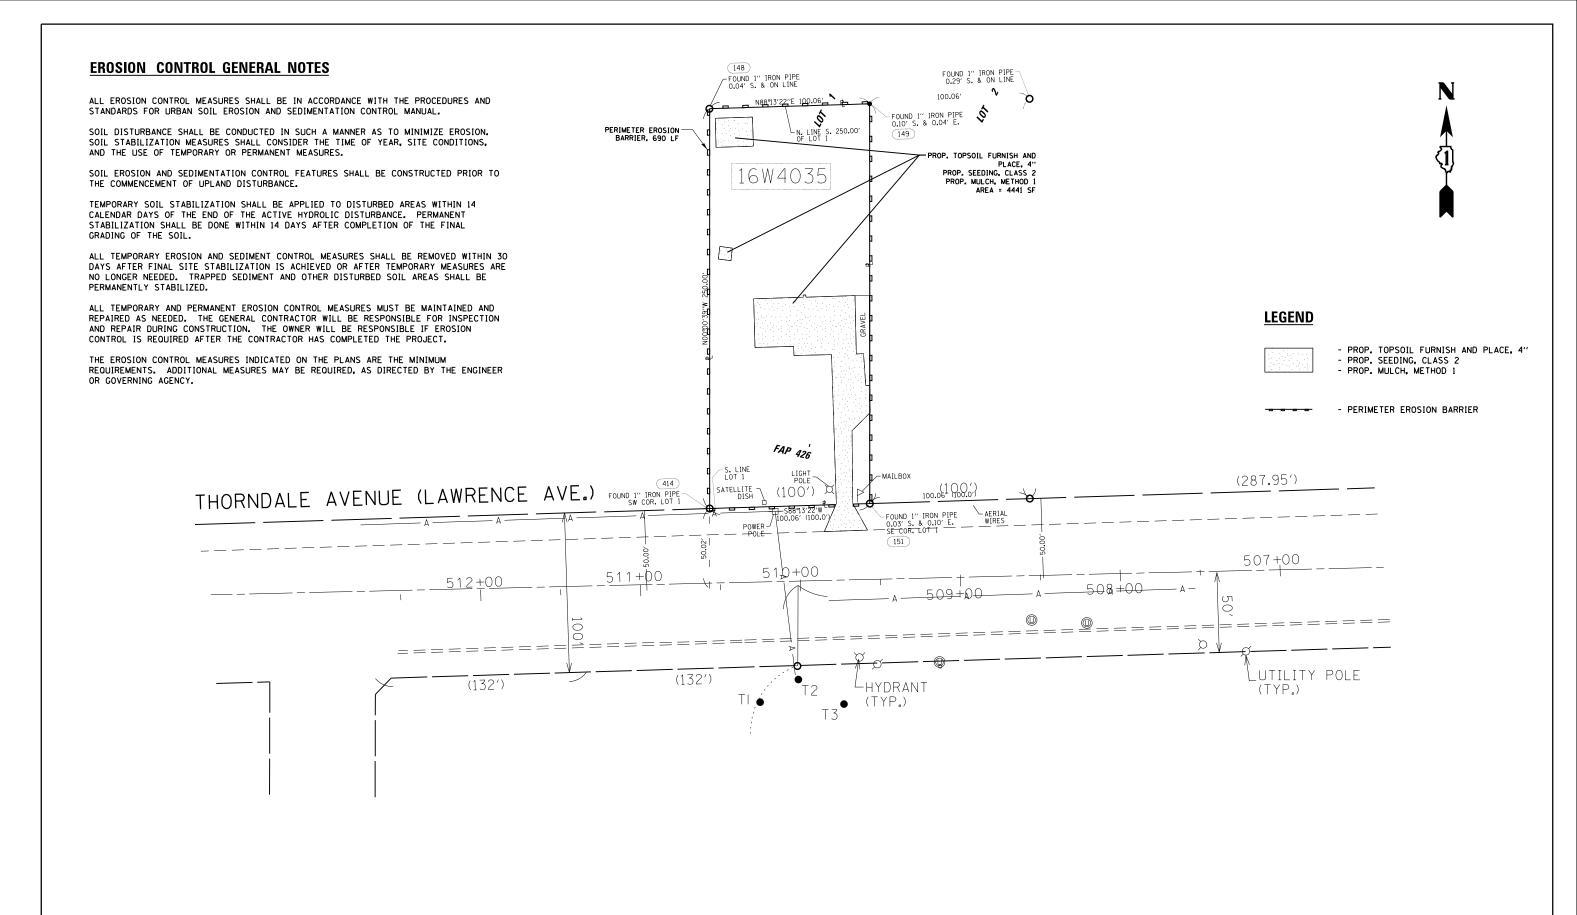

| Ī | FILE NAME =                             | USER NAME = marczykmc       | DESIGNED - | REVISED - |                              | LANDSCAPING AND EROSION CONTROL PLAN                   |                         |      | F.A.P.          | SECTION                  | COUNTY     | TOTAL SHEET |             |
|---|-----------------------------------------|-----------------------------|------------|-----------|------------------------------|--------------------------------------------------------|-------------------------|------|-----------------|--------------------------|------------|-------------|-------------|
|   | c:\pw_work\pwidot\marczykmc\d0372312\D1 | 1514-sht-details.dgn        | DRAWN -    | REVISED - | STATE OF ILLINOIS            |                                                        |                         |      |                 | 345                      | 2013-073DM | DUPAGE/COOK | K 13 7      |
|   |                                         | PLOT SCALE = 60.0000 '/ in. | CHECKED -  | REVISED - | DEPARTMENT OF TRANSPORTATION | 19W144 THORNDALE AVENUE, ITASCA, IL 60143 (LOCATION 1) |                         |      | 43 (LUCATION I) |                          |            | CONTRACT    | T NO. 60X50 |
|   |                                         | PLOT DATE = 12/19/2013      | DATE -     | REVISED - | SCA                          |                                                        | SHEET NO. 1 OF 3 SHEETS | STA. | TO STA.         | ILLINOIS FED. AID PROJEC |            |             |             |