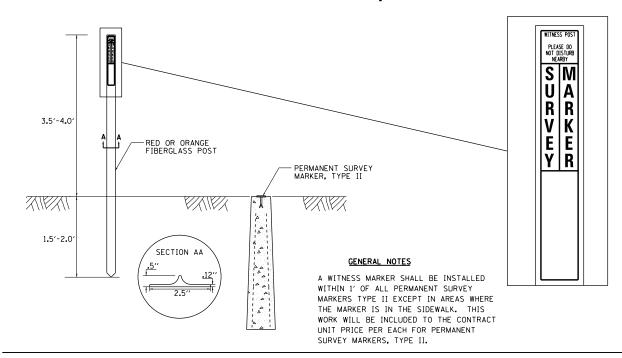

## WITNESS MARKER FOR PERMANENT SURVEY MARKERS, TYPE II

## PERMANENT SURVEY MARKERS, TYPE II

WITNESS MARKER & PERMANENT SURVEY MARKERS, TYPE II 66.2