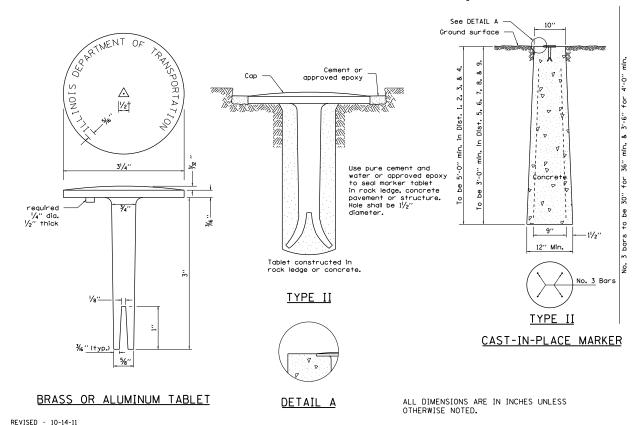

## PERMANENT SURVEY MARKERS, TYPE II

WITNESS MARKER & PERMANENT SURVEY MARKERS, TYPE II 66.2