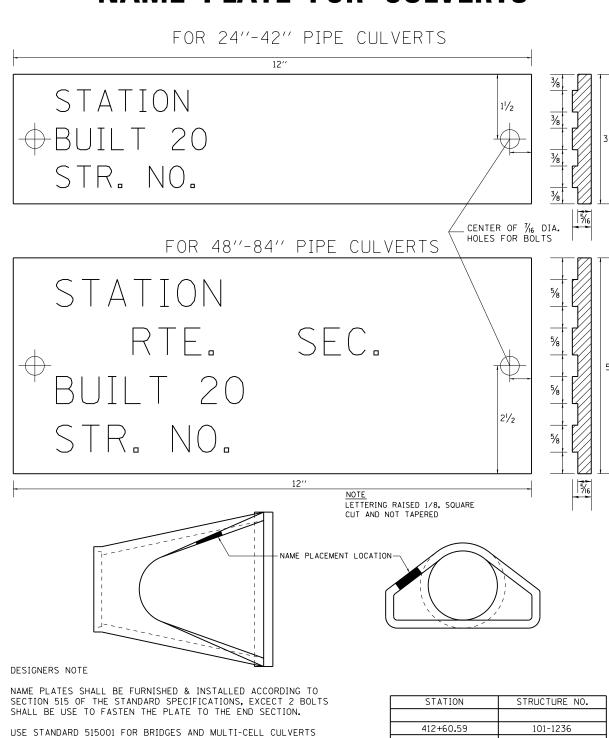

## NAME PLATE FOR CULVERTS

USE STANDARD 515001 FOR BRIDGES AND MULTI-CELL CULVERTS WITH SPANS OF 20' OR MORE MEASURED ALONG THE CENTERLINE AT THE HIGHWAY.

USE THIS DETAIL FOR ALL OTHER PIPE CULVERTS & BOX CULVERTS WITH STRUCTURE NUMBERS. INCLUDE THE INFORMATION TO FILL OUT THE NAME PLATE FOR EACH CULVERT.

IN BOTH CASES INCLUDE A PAY ITEM FOR NAME PLATES.

REVISED - 5-27-09

| STATION   | STRUCTURE NO. |  |  |  |  |  |  |  |
|-----------|---------------|--|--|--|--|--|--|--|
|           |               |  |  |  |  |  |  |  |
| 412+60.59 | 101-1236      |  |  |  |  |  |  |  |
|           |               |  |  |  |  |  |  |  |
|           |               |  |  |  |  |  |  |  |
|           |               |  |  |  |  |  |  |  |
|           |               |  |  |  |  |  |  |  |
|           |               |  |  |  |  |  |  |  |
|           |               |  |  |  |  |  |  |  |
|           |               |  |  |  |  |  |  |  |
|           |               |  |  |  |  |  |  |  |