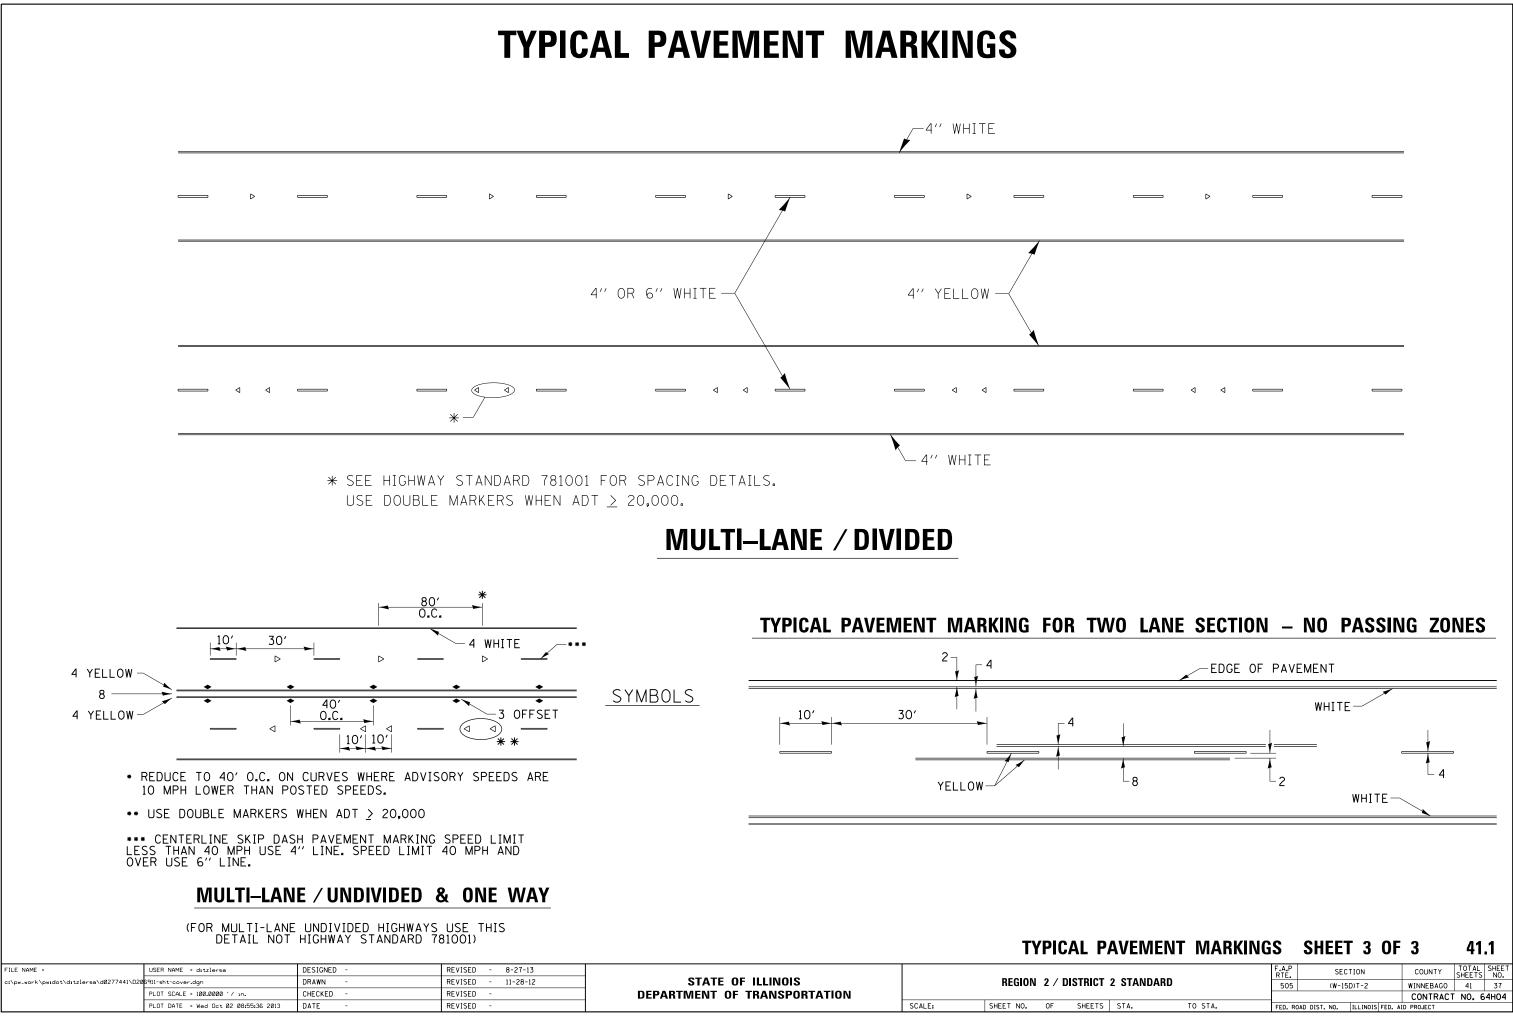

| FILE NAME =<br>c:\pw_work\pwidot\ditzlersa\d0277441\D2 | FILE NAME =        | USER NAME = ditzlersa                | DESIGNED -         | REVISED - 8-27-13                                 |                         |        |           |    |        |    |
|--------------------------------------------------------|--------------------|--------------------------------------|--------------------|---------------------------------------------------|-------------------------|--------|-----------|----|--------|----|
|                                                        | 6911-sht-cover.dgn | DRAWN -                              | REVISED - 11-28-12 | STATE OF ILLINOIS<br>DEPARTMENT OF TRANSPORTATION | REGION 2 / DISTRICT 2 S |        |           |    |        |    |
|