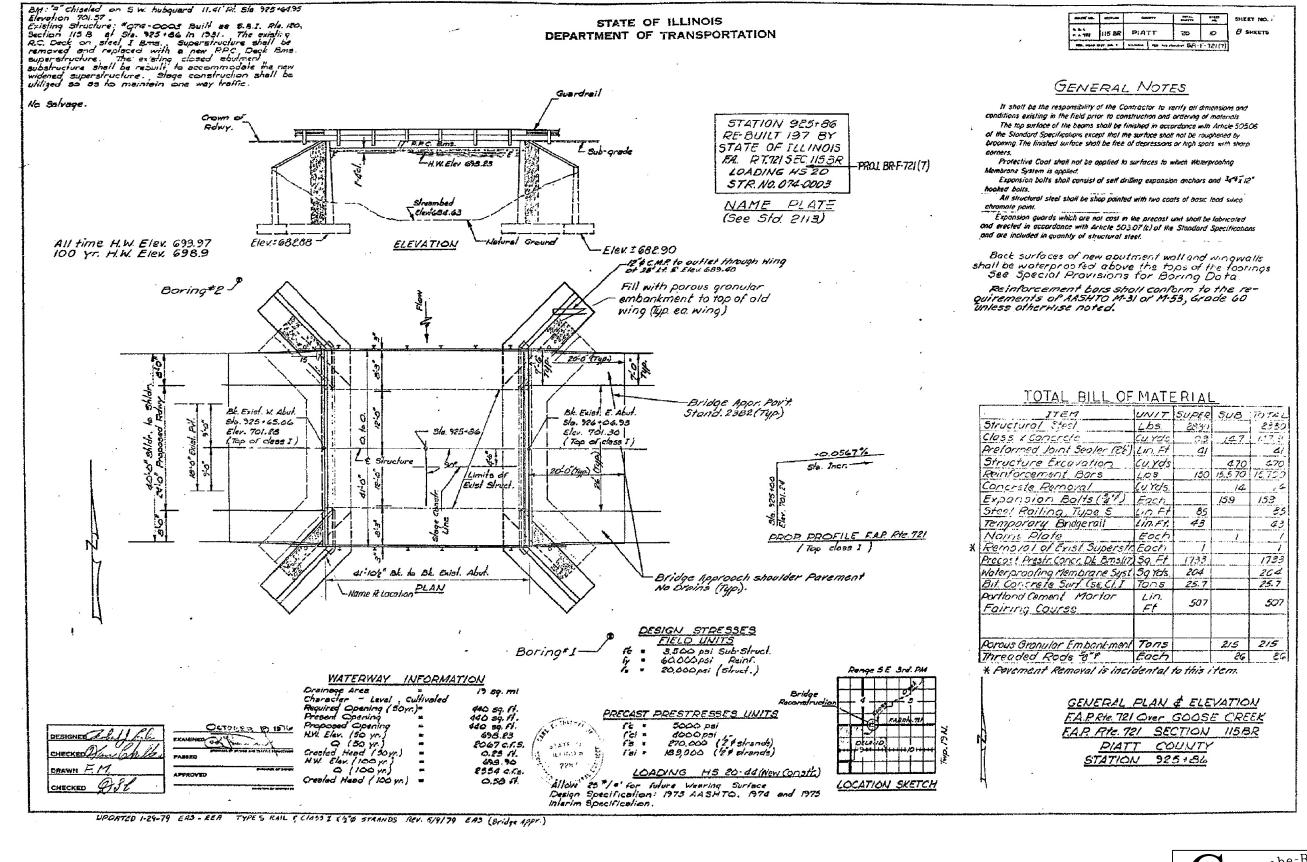

FOR INFORMATION ONLY

Coombe-Bloxdorf P.C.
-CIVIL ENGINEERS-STRUCTURAL ENGINEERS-LAND SURVEYORSDesign Firm License No. 184-002703

|                                        |                                    |            |           |                                                |                                                   |                           | Design Firm Elcense No. 104 002/05 |          |          |             |  |
|----------------------------------------|------------------------------------|------------|-----------|------------------------------------------------|---------------------------------------------------|---------------------------|------------------------------------|----------|----------|-------------|--|
| FILE NAME =                            | USER NAME = grazianoja             | DESIGNED - | REVISED - | STATE OF ILLINOIS DEPARTMENT OF TRANSPORTATION | AS BUILT GP&E SHEET (1979) STRUCTURE NO. 074–0003 | F.A.P.                    | SECTION                            | COUNTY   | TOTAL '  | HEET<br>NO. |  |
| C:\Users\grazianoja\Desktop\70432 cadd | \0740003-70432-018-ex-gpe.dgn      | CHECKED -  | REVISED - |                                                |                                                   | 721                       | (115BR)BR                          | PIATT    | 39       | 29          |  |
|                                        | PLOT SCALE = 0:2.0000000 ':" / in. | DRAWN -    | REVISED - |                                                |                                                   |                           |                                    | CONTRACT | T NO. 70 | 432         |  |
| CB PROJECT NO. 08049-7                 | PLOT DATE = 10/25/2013             | CHECKED -  | REVISED - |                                                | SHEET NO. 18 OF 18 SHEETS                         | ILLINOIS FED. AID PROJECT |                                    |          |          |             |  |