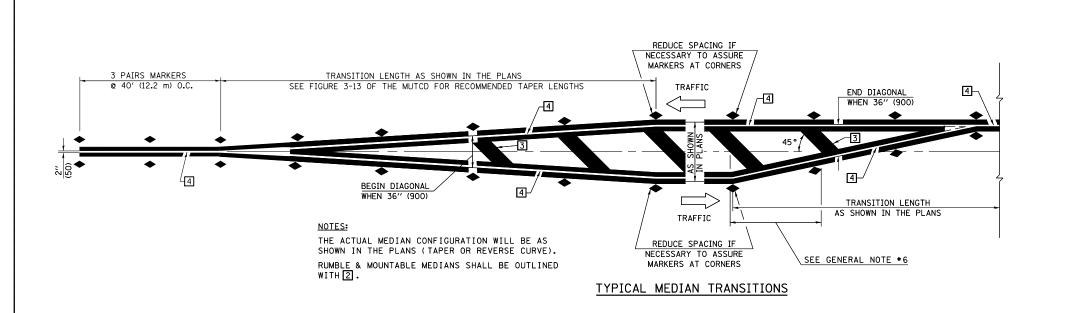

## GENERAL NOTES

- 1. WHEN MEDIANS ARE PRESENT, PAVEMENT MARKINGS ARE TO BE PLACED ADJACENT TO MEDIANS.
- SOME OF THE INFORMATION INCLUDED WITH THIS DETAIL MAY NOT BE APPLICABLE TO THIS IMPROVEMENT.
- PAVEMENT MARKINGS ARE TO BE EXTENDED THROUGH OMISSIONS WHEN APPLICABLE.
- 4. A STRIPING KEY IS AVAILABLE ELSEWHERE AND SHALL BE SHOWN WHERE THE QUANTITIES ARE LISTED.
- 5. FINAL PAVEMENT MARKINGS SHALL BE IN PLACE PRIOR TO PLACING ANY RAISED REFLECTIVE PAVEMENT MARKERS.
- 6. THE FOLLOWING CRITERIA SHALL BE USED FOR SELECTING THE DIAGONAL PAVEMENT MARKING SPACING, (30 MPH USE 15' (<50 km/h USE 4.5 m) 30-45 MPH USE 20' (50-75 km/h USE 6.0 m) >45 MPH USE 30' (>75 km/h USE 9.0 m)