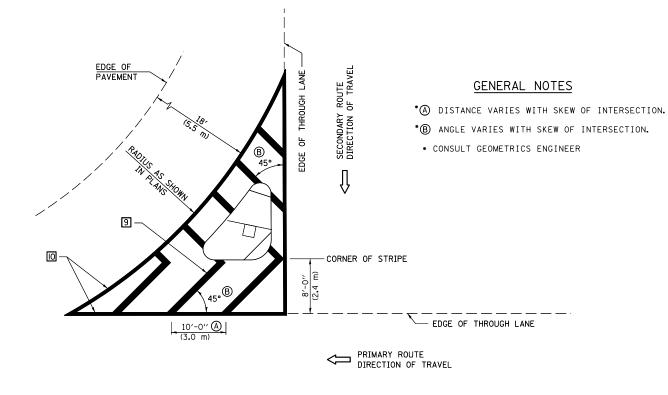

## GENERAL NOTES

- 1. WHEN MEDIANS ARE PRESENT, PAVEMENT MARKINGS ARE TO BE PLACED ADJACENT TO MEDIANS.
- SOME OF THE INFORMATION INCLUDED WITH THIS DETAIL MAY NOT BE APPLICABLE TO THIS IMPROVEMENT.
- PAVEMENT MARKINGS ARE TO BE EXTENDED THROUGH OMISSIONS WHEN APPLICABLE.
- 4. A STRIPING KEY IS AVAILABLE ELSEWHERE AND SHALL BE SHOWN WHERE THE QUANTITIES ARE LISTED.
- 5. FINAL PAVEMENT MARKINGS SHALL BE IN PLACE PRIOR TO PLACING ANY RAISED REFLECTIVE PAVEMENT MARKERS.
- 6. THE FOLLOWING CRITERIA SHALL BE USED FOR SELECTING THE DIAGONAL PAVEMENT MARKING SPACING, (30 MPH USE 15' (<50 km/h USE 4.5 m) 30-45 MPH USE 20' (50-75 km/h USE 6.0 m) >45 MPH USE 30' (>75 km/h USE 9.0 m)