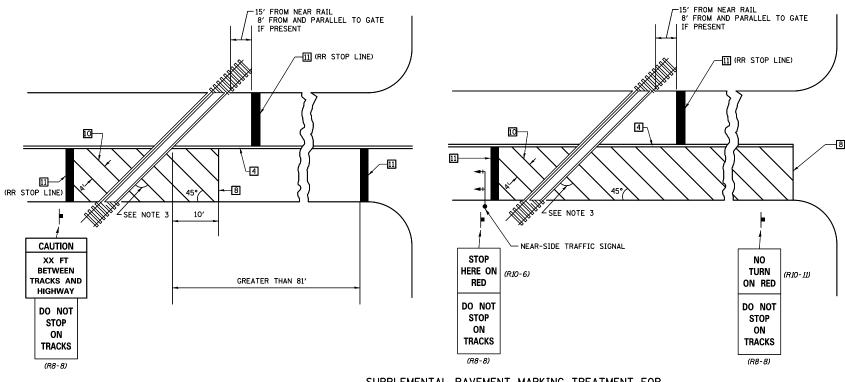

## RAILROAD CROSSING WITH INTERCONNECT ONLY

#### RAILROAD CROSSING WITH INTERCONNECT AND PRE-SIGNALS

# SUPPLEMENTAL PAVEMENT MARKING TREATMENT FOR RAILROAD-HIGHWAY GRADE CROSSING

### GENERAL NOTES

- SUPPLEMENTAL PAVEMENT MARKINGS TO BE INSTALLED ONLY ON APPROACHES TO INTERSECTIONS CONTROLLED BY TRAFFIC SIGNALS WHICH ARE INTERCONNECTED WITH THE RAILROAD WARNING SIGNALS.
- 2. EXTEND PAVEMENT MARKINGS TO THE INTERSECTION ONLY WHERE NEAR-SIDE TRAFFIC SIGNALS ARE USED.
- 3. WHERE THE ANGLE BETWEEN THE DIAGONAL PAVEMENT MARKINGS AND THE TRACK WOULD BE LESS THAN 20°, THE PAVEMENT MARKINGS SHOULD BE PLACED IN THE OPPOSITE DIRECTION FROM THAT SHOWN.