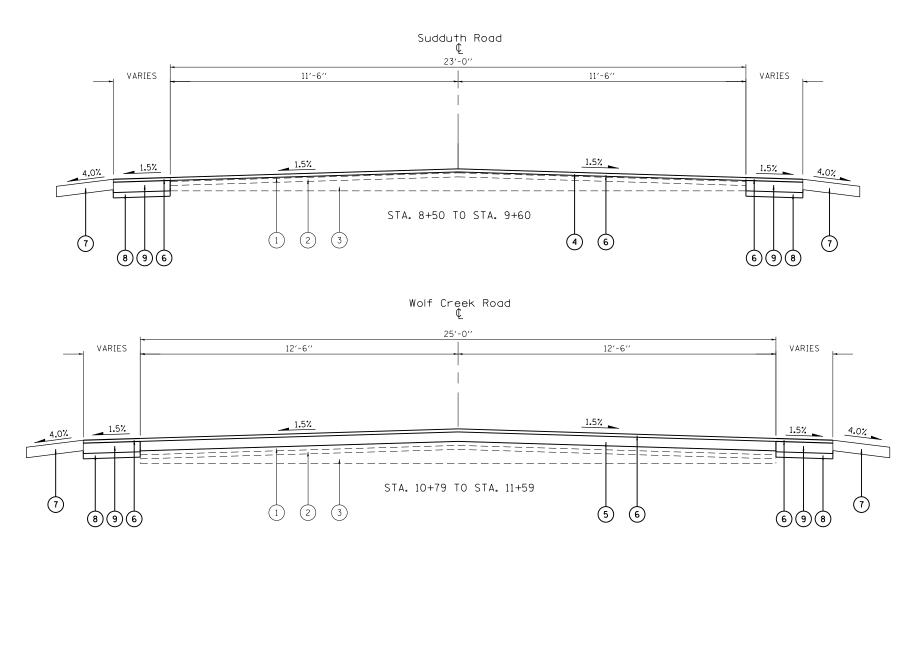

## LEGEND

## EXISTING

- 1) EXISTING SURFACE COURSE
- 2) EXISTING LEVELING BINDER
- 3 EXISTING CAM

## PROPOSED

- 4) PROPOSED HOT-MIX ASPHALT SURFACE REMOVAL, 1 1/2"
- (5) HOT-MIX ASPHALT BINDER COURSE, IL-19.0, N70 (VARIABLE DEPTH)
- 6 PROPOSED HOT-MIX ASPHALT SURFACE COURSE, MIX "D", N70, 1 1/2"
- 7 PROPOSED HOT-MIX ASPHALT SHOULDERS, 6 1/2"
- 8 PROPOSED SUBASE GRANULAR MATERIAL, TYPE A 6"
- 9 PROPOSED HOT-MIX ASPHALT BASE COURSE, 10 1/2"