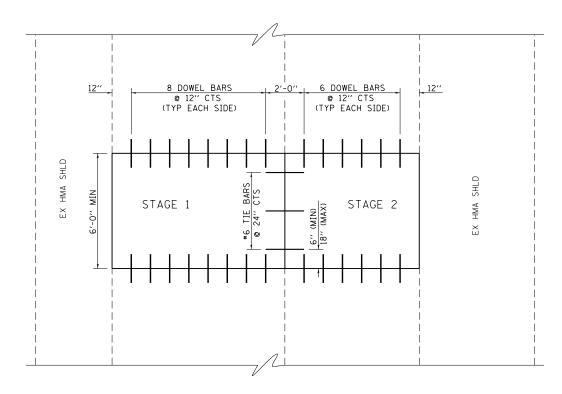

TYPICAL SECTION - CLASS B PATCH ON RAMPS

PLAN - CLASS B PATCH ON RAMPS

## NOTE:

- 1. THIS DETAIL IS TO BE USED IN CONJUNCTION WITH STANDARD 442101.
- 2. TIE BARS SHALL BE NO. 6 DEFORMED BARS AT 24" CENTERS WHICH SHALL BE DRILLED AND GROUTED ACCORDING TO ARTICLE 420.05(b) OF THE STANDARD SPECIFICATIONS.