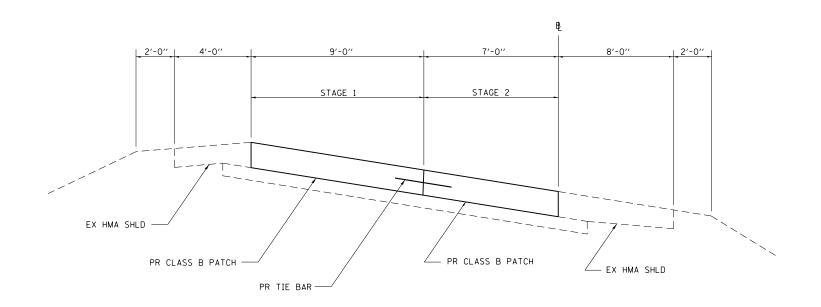

TYPICAL SECTION - CLASS B PATCH ON RAMPS

PLAN - CLASS B PATCH ON RAMPS

## NOTE:

- 1. THIS DETAIL IS TO BE USED IN CONJUNCTION WITH STANDARD 442101.
- 2. TIE BARS SHALL BE NO. 6 DEFORMED BARS AT 24" CENTERS WHICH SHALL BE DRILLED AND GROUTED ACCORDING TO ARTICLE 420.05(b) OF THE STANDARD SPECIFICATIONS.