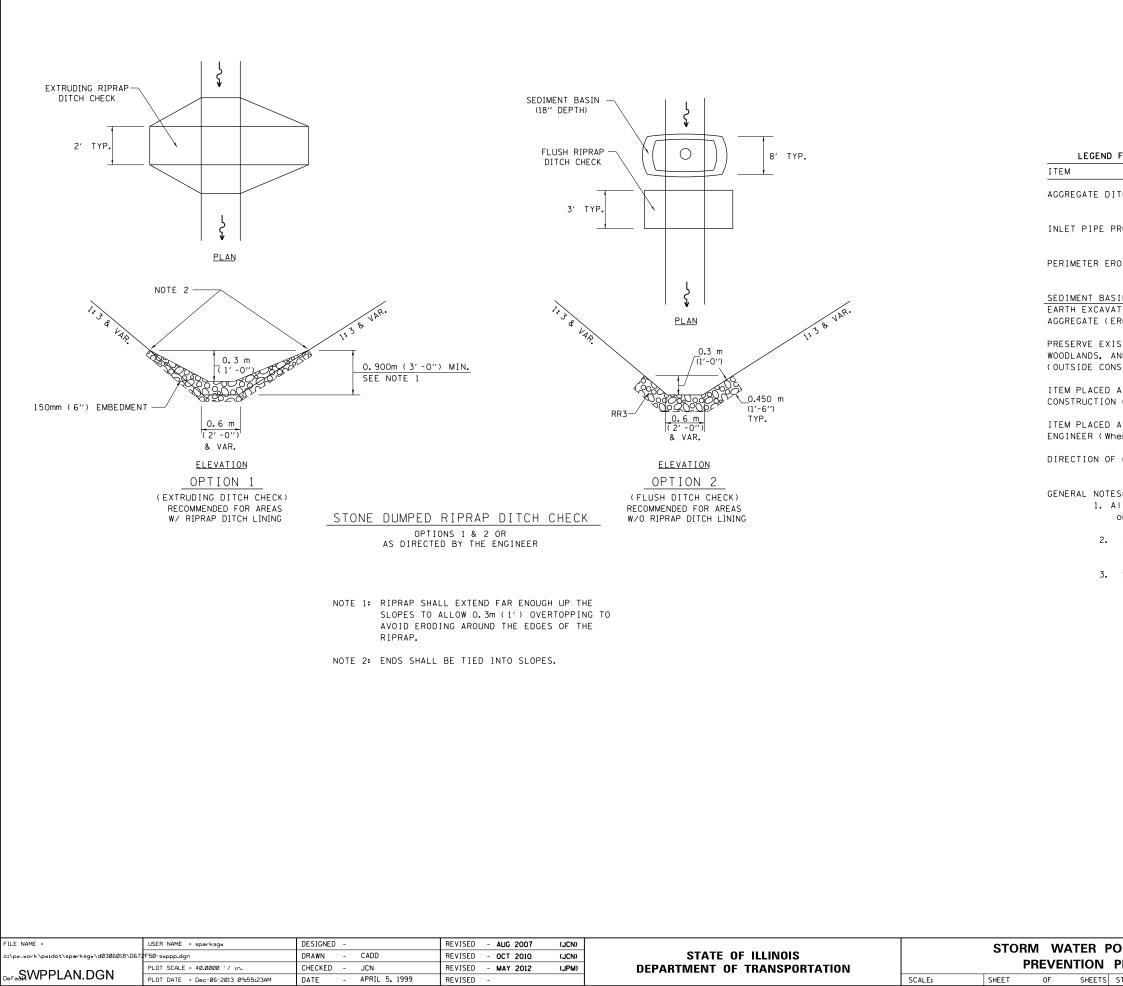

PLOT DATE = Dec-06-2013 09:55:23AM

DATE - APRIL 5, 1999

REVISED

| D FOR STORM WATER POLLUTION PREVENTION PLAN                                                                                                                                                                                | SYMBOL                  |
|----------------------------------------------------------------------------------------------------------------------------------------------------------------------------------------------------------------------------|-------------------------|
| DITCH CHECKS                                                                                                                                                                                                               | -                       |
| PROTECTION                                                                                                                                                                                                                 | $\Leftrightarrow$       |
| EROSION BARRIER                                                                                                                                                                                                            | <del></del> -           |
| ASINS<br>VATION FOR EROSION CONTROL<br>(EROSION CONTROL)                                                                                                                                                                   |                         |
| XISTING TREES,<br>AND UNDERSTORY<br>ONSTRUCTION LIMITS)                                                                                                                                                                    |                         |
| D AT BEGINNING OF<br>ON (Requirement)                                                                                                                                                                                      | * [ITEM] *              |
| D AS DIRECTED BY<br>When required by situation)                                                                                                                                                                            | ITEM                    |
| OF OVERLAND FLOW                                                                                                                                                                                                           | $ \rightarrow $         |
| TES:<br>All items shall be constructed as shown on<br>on Standard 280001, and as directed by the<br>. Temporary ditch check locations to be dete<br>engineer in the field.<br>. See schedule for perimeter erosion barrier | Engineer.<br>ermined by |