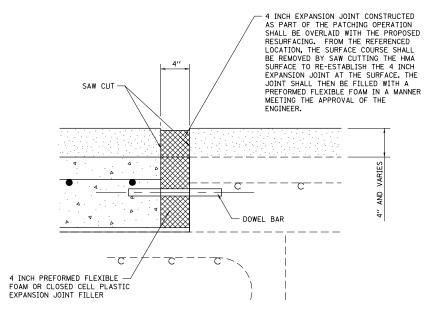

## DETAIL A

LEGEND REMOVAL ITEM

| FILE NAME = | USER NAME = \$USER\$   | DESIGNED - | REVISED - |
|-------------|------------------------|------------|-----------|
| \$FILEL\$   |                        | DRAWN -    | REVISED - |
|             | PLOT SCALE = \$SCALE\$ | CHECKED -  | REVISED - |
|             | PLOT DATE = \$DATE\$   | DATE -     | REVISED - |