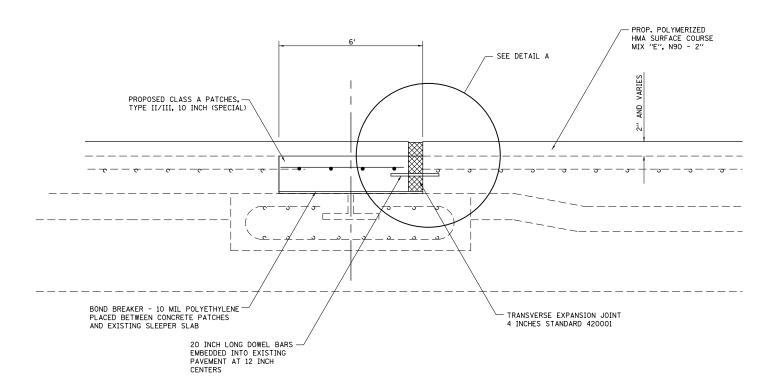

## PROPOSED EXPANSION JOINT

## DETAIL A

LEGEND REMOVAL ITEM

| FILE NAME = | USER NAME = \$USER\$   | DESIGNED - | REVISED - |
|-------------|------------------------|------------|-----------|
| \$FILEL\$   |                        | DRAWN -    | REVISED - |
|             | PLOT SCALE = \$SCALE\$ | CHECKED -  | REVISED - |
|             | PLOT DATE = \$DATE\$   | DATE -     | REVISED - |