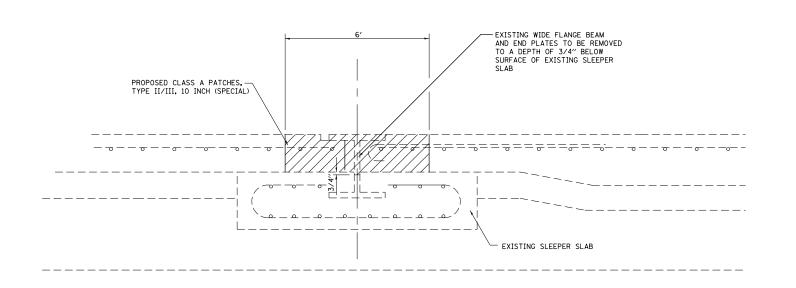

## EXISTING WIDE FLANGE BEAM TERMINAL JOINT



## PROPOSED EXPANSION JOINT



## DETAIL A

LEGEND REMOVAL ITEM

| FILE NAME = | USER NAME = \$USER\$   | DESIGNED - | REVISED - |
|-------------|------------------------|------------|-----------|
| \$FILEL\$   |                        | DRAWN -    | REVISED - |
|             | PLOT SCALE = \$SCALE\$ | CHECKED -  | REVISED - |
|             | PLOT DATE = \$DATE\$   | DATE -     | REVISED - |

| STATE OF ILLINOIS            |  |
|------------------------------|--|
| DEPARTMENT OF TRANSPORTATION |  |

SCALE:

| DETAIL AT WIDE FLANGE BEAM JOINT     |         | SECTION       |          |           | COUNTY    | TOTAL<br>SHEETS | SHEET<br>NO. |
|--------------------------------------|---------|---------------|----------|-----------|-----------|--