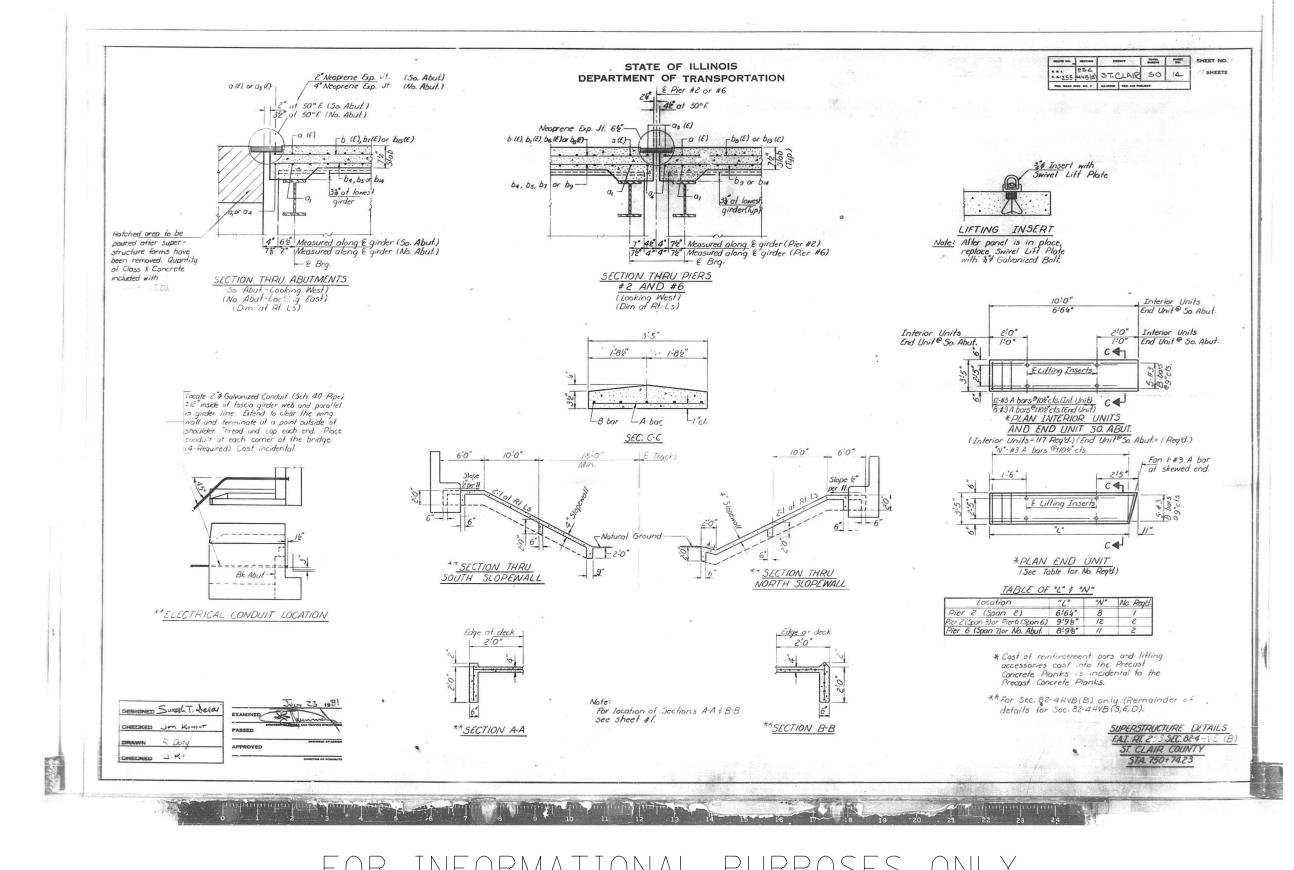

## FOR INFORMATIONAL PURPOSES ONLY

| PLOT SCALE = \$SCALE\$ CHECKED - REVISED - DEPARTMENT OF TRANSPORTATION CONTRACT NO. 70   | FILE NAME = | USER NAME = \$USER\$   | DESIGNED - | REVISED - |                              |                          |                              |         |     | SECTION   | COUNTY | TOTAL | SHEET |
|-------------------------------------------------------------------------------------------|-------------|------------------------|------------|-----------|------------------------------|--------------------------|------------------------------|---------|-----|-----------|--------|-------|-------|
| PLOT SCALE = SSCALES CHECKED - REVISED - DEPARTMENT OF TRANSPORTATION CONTRACT NO. 70     | \$FILEL\$   |                        | DRAWN -    | REVISED - | STATE OF ILLINOIS            | EXISTING STRUCTURE PLANS |                              |         | 255 | 82-4HVB-I |        | 3 46  | 39    |
|                                                                                           |             | PLOT SCALE = \$SCALE\$ | CHECKED -  | REVISED - | DEPARTMENT OF TRANSPORTATION |                          |                              |         |     |           |        |       |       |
| SCALE: NONE SHEET OF A SHEET STA. TO STA. FED. ROAD DIST. NO.   ILLINOIS FED. AID PROJECT |             | PLOT DATE = \$DATE\$   | DATE -     | REVISED - | S                            |                          | SHEET NO. 1 OF 8 SHEETS STA. | TO STA. |     |           |        |       |       |