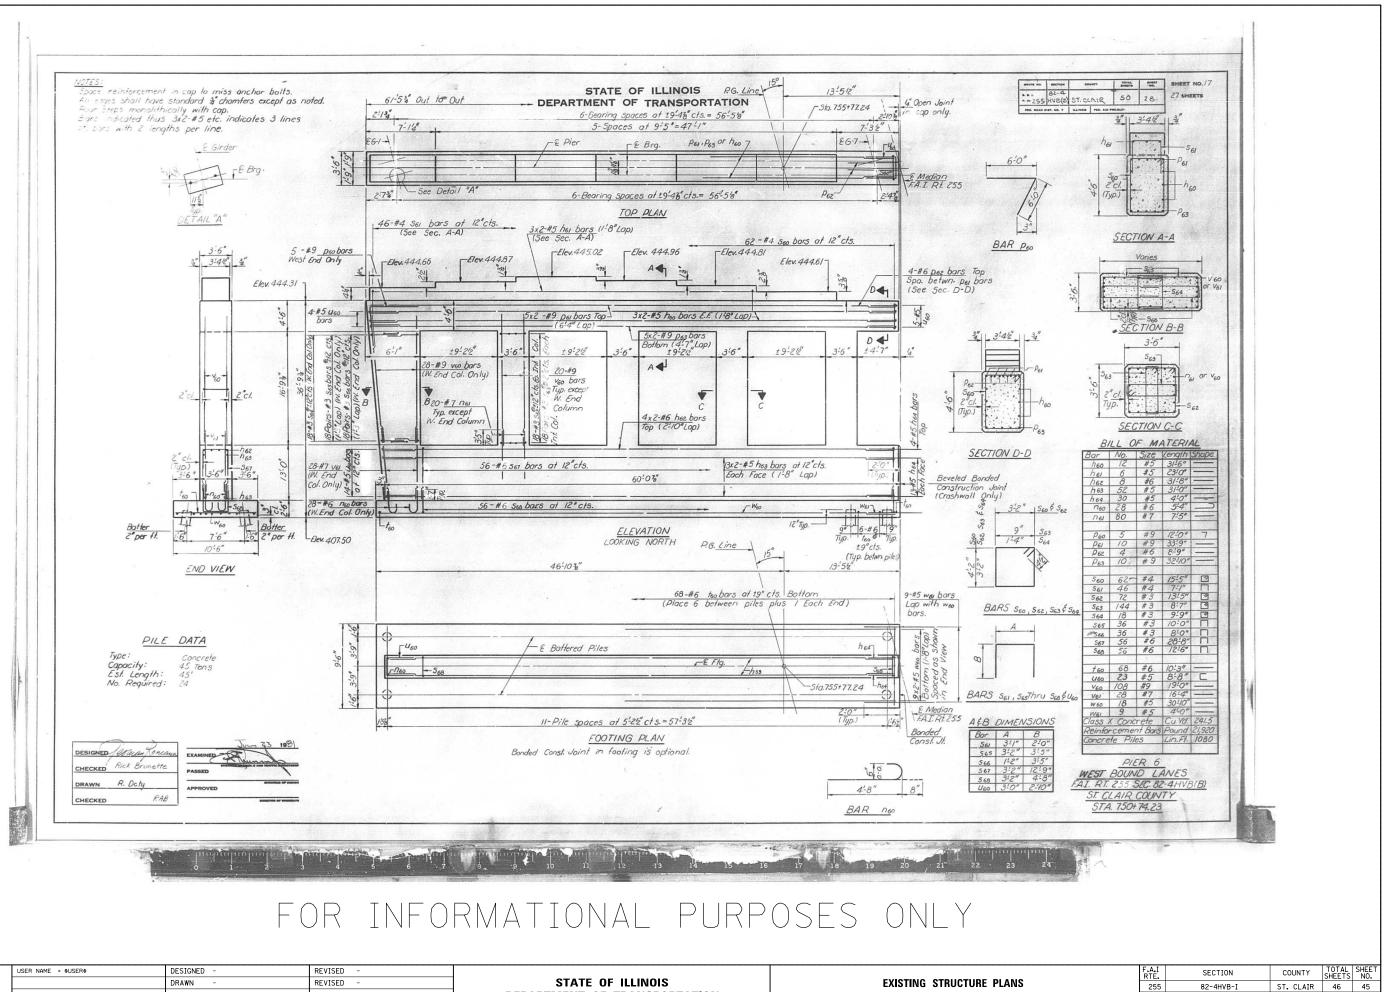

| FILE NAME = | USER NAME = \$USER\$   | DESIGNED - | REVISED - |                              |                |                         |  |  |
|-------------|------------------------|------------|-----------|------------------------------|----------------|-------------------------|--|--|
| \$FILEL\$   |                        | DRAWN -    | REVISED - | STATE OF ILLINOIS            | EXISTING STRUC |                         |  |  |
|             | PLOT SCALE = \$SCALE\$ | CHECKED -  | REVISED - | DEPARTMENT OF TRANSPORTATION |                |                         |  |  |
|             | PLOT DATE = \$DATE\$   | DATE -     | REVISED - |                              | SCALE: NONE    | SHEET NO. 7 OF 8 SHEETS |  |  |