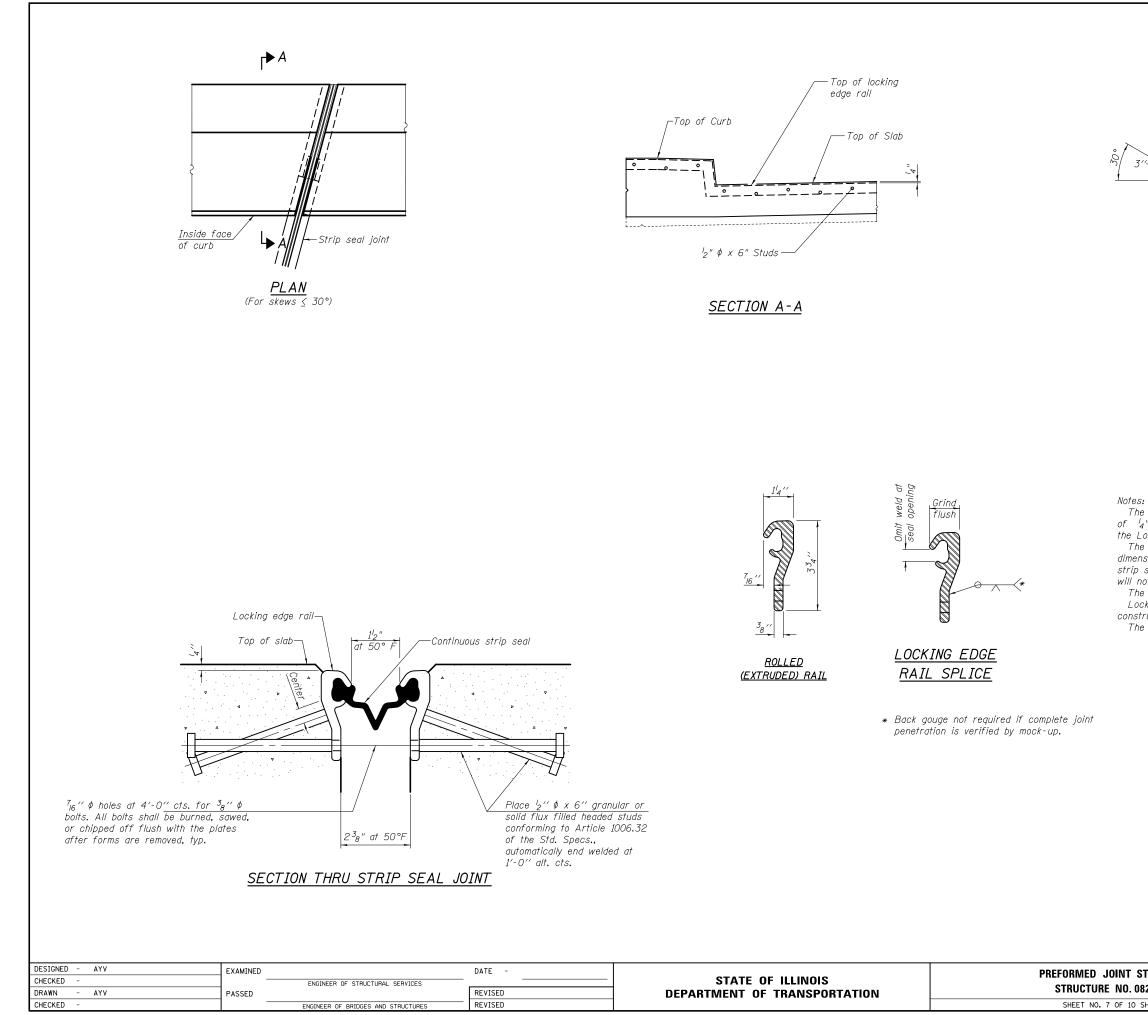

The strip seal shall be made continuous and shall have a minimum thickness of  $l_4$ ". The configuration of the strip seal shall match the configuration of the Locking Edge Rails.

The height and thickness of the Locking Edge Rails shown are minimum dimensions. The actual configuration of the Locking Edge Rails and matching strip seal may vary from manufacturer to manufacturer. Flanged edge rails will not be allowed.

The inside of the Locking Edge Rail groove shall be free of weld residue. Locking Edge Rails may be spliced at slope discontinuities and stage construction joints.

The manufacturer's recommended installation methods shall be followed.