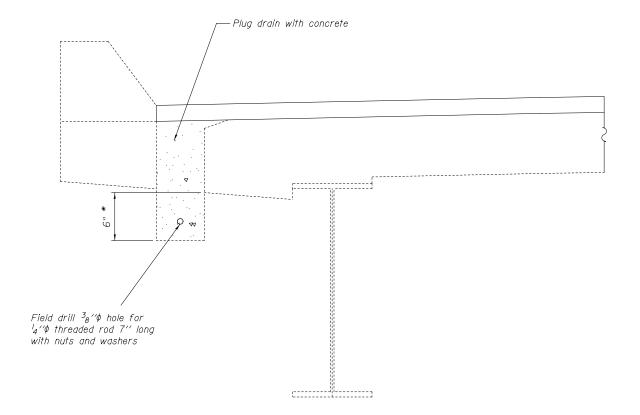

\*Cut off drain 6" below the deck

## PLUG DRAIN DETAIL

(See sheet 1 of 12 for locations)
(16 Req'd)