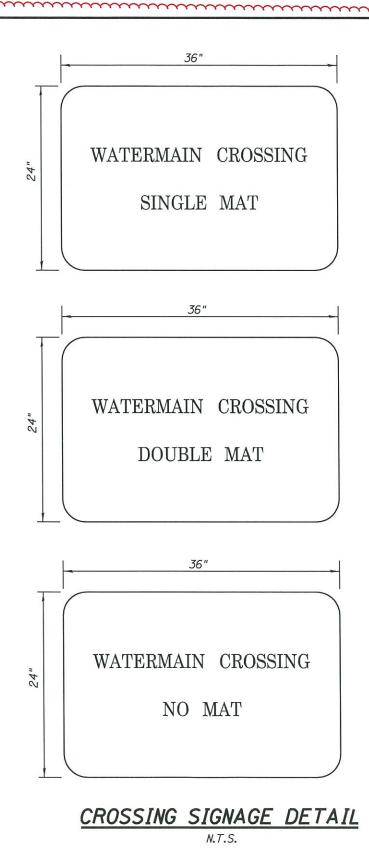

essary to complete this item as shown and specified herein.

| Pay Item<br>Number | Designation                     | Unit of<br>Measure |
|--------------------|---------------------------------|--------------------|
| X0327039           | TEMPORARY ACCESS ROAD (SPECIAL) | LUMP SUM           |

\_1







# CROSSING LAYOUT PLAN FOR DOUBLE CRANE MAT

DATE: 02-25-2014

C:\Users\cburke\Desktop\NSM JAWA PIPE CROSSING. dgn NSM JAWA PIPE CROSSING.dgn 2/27/2014 9:42:11 AM

Added 2/25/2016

<sup>\*</sup>THE DOUBLE CRANE MAT SHALL CONSIST OF 12" x 12" HARDWOOD TIMBERS THAT ARE IN STRUCTURALLY SOUND CONDITION. THE TIMBERS SHALL BE THRU BOLTED WITH NUTS AND WASHERS INTO 4 FOOT WIDE SECTIONS. THE BOLTS SHALL BE SPACED AT A MAXIMUM OF 4 FOOT CENTERS ALONG THE BUILT UP MEMBER AND SHALL BE COUNTERSUNK.



NOTES:

- 1. EACH SIGN SHALL BE ERECTED WITH 2 WOODEN SIGN SUPPORTS. THE CONTRACTOR MAY MOUNT TO TYPE III BARRICADES AS AN ALTERNATIVE.
- 2. SIGNS AND INSTALLATION SHALL BE INCLUDED IN THE COST OF WATER TRANSMISSION MAIN PROTECTION.

DATE: 02-25-2014