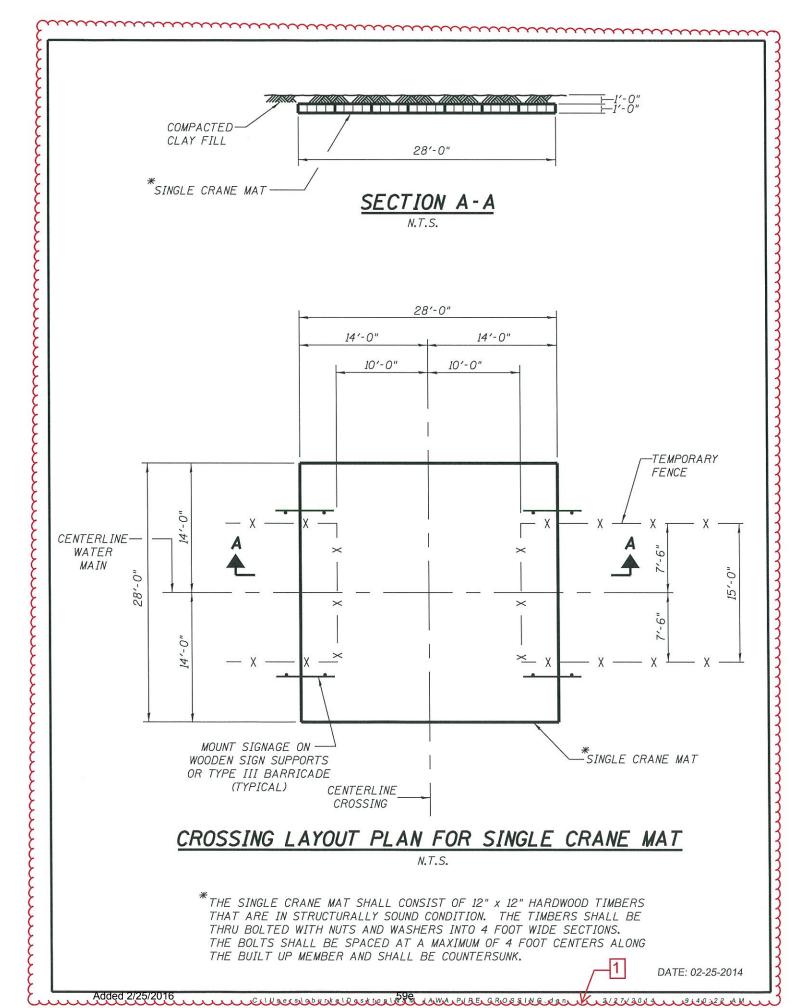

al engineer licensed in the State of Illinois.

## Pile Driving

No piling shall be driven within five feet of the transmission main.

**Method of Measurement.** This work will not be measured for payment.

<u>Basis of Payment</u>. This work will be paid for at the contract lump sum price for TEMPORARY ACCESS ROAD (SPECIAL) in accordance with the Drawings and Specifications, which payment shall be full compensation for all labor, equipment, supplies, materials, and performing all operations necessary to complete this item as shown and specified herein.

| Pay Item<br>Number | Designation                     | Unit of<br>Measure |
|--------------------|---------------------------------|--------------------|
| X0327039           | TEMPORARY ACCESS ROAD (SPECIAL) | LUMP SUM           |

\_1







# CROSSING LAYOUT PLAN FOR DOUBLE CRANE MAT

DATE: 02-25-2014

C:\Users\cburke\Desktop\NSM JAWA PIPE CROSSING. dgn NSM JAWA PIPE CROSSING.dgn 2/27/2014 9:42:11 AM

Added 2/25/2016

<sup>\*</sup>THE DOUBLE CRANE MAT SHALL CONSIST OF 12" x 12" HARDWOOD TIMBERS THAT ARE IN STRUCTURALLY SOUND CONDITION. THE TIMBERS SHALL BE THRU BOLTED WITH NUTS AND WASHERS INTO 4 FOOT WIDE SECTIONS. THE BOLTS SHALL BE SPACED AT A MAXIMUM OF 4 FOOT CENTERS ALONG THE BUILT UP MEMBER AND SHALL BE COUNTERSUNK.



NOTES:

- 1. EACH SIGN SHALL BE ERECTED WITH 2 WOODEN SIGN SUPPORTS. THE CONTRACTOR MAY MOUNT TO TYPE III BARRICADES AS AN ALTERNATIVE.
- 2. SIGNS AND INSTALLATION SHALL BE INCLUDED IN THE COST OF WATER TRANSMISSION MAIN PROTECTION.

DATE: 02-25-2014