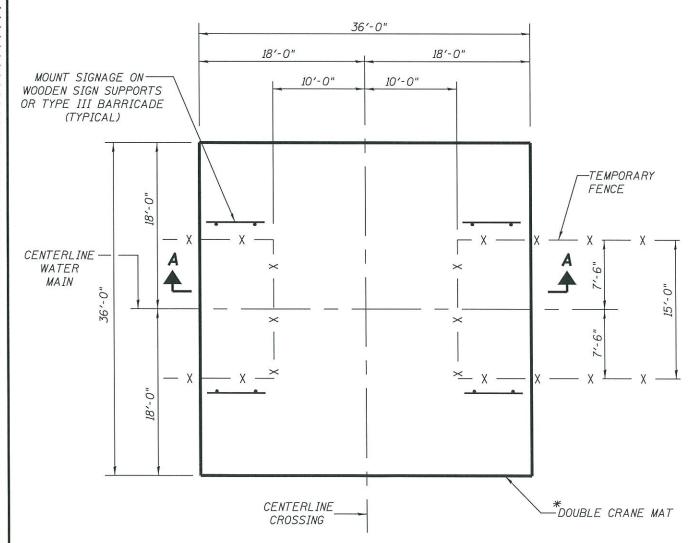

ngineer licensed in the State of Illinois.

## Pile Driving

No piling shall be driven within five feet of the transmission main.

**Method of Measurement.** This work will not be measured for payment.

<u>Basis of Payment</u>. This work will be paid for at the contract lump sum price for TEMPORARY ACCESS ROAD (SPECIAL) in accordance with the Drawings and Specifications, which payment shall be full compensation for all labor, equipment, supplies, materials, and performing all operations necessary to complete this item as shown and specified herein.

| Pay Item<br>Number | Designation                     | Unit of<br>Measure |
|--------------------|---------------------------------|--------------------|
| X0327039           | TEMPORARY ACCESS ROAD (SPECIAL) | LUMP SUM           |

\_1







# CROSSING LAYOUT PLAN FOR DOUBLE CRANE MAT

DATE: 02-25-2014

C:\Users\cburke\Desktop\NSM JAWA PIPE CROSSING. dgn NSM JAWA PIPE CROSSING.dgn 2/27/2014 9:42:11 AM

Added 2/25/2016

<sup>\*</sup>THE DOUBLE CRANE MAT SHALL CONSIST OF 12" x 12" HARDWOOD TIMBERS THAT ARE IN STRUCTURALLY SOUND CONDITION. THE TIMBERS SHALL BE THRU BOLTED WITH NUTS AND WASHERS INTO 4 FOOT WIDE SECTIONS. THE BOLTS SHALL BE SPACED AT A MAXIMUM OF 4 FOOT CENTERS ALONG THE BUILT UP MEMBER AND SHALL BE COUNTERSUNK.



NOTES:

- 1. EACH SIGN SHALL BE ERECTED WITH 2 WOODEN SIGN SUPPORTS. THE CONTRACTOR MAY MOUNT TO TYPE III BARRICADES AS AN ALTERNATIVE.
- 2. SIGNS AND INSTALLATION SHALL BE INCLUDED IN THE COST OF WATER TRANSMISSION MAIN PROTECTION.

DATE: 02-25-2014