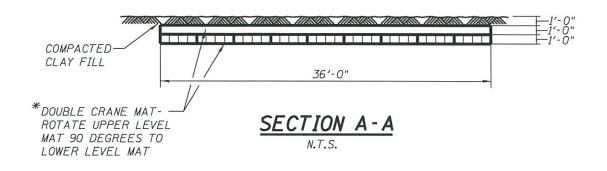

engineer licensed in the State of Illinois.

## Pile Driving

No piling shall be driven within five feet of the transmission main.

**Method of Measurement.** This work will not be measured for payment.

<u>Basis of Payment</u>. This work will be paid for at the contract lump sum price for TEMPORARY ACCESS ROAD (SPECIAL) in accordance with the Drawings and Specifications, which payment shall be full compensation for all labor, equipment, supplies, materials, and performing all operations necessary to complete this item as shown and specified herein.

| Pay Item<br>Number | Designation                     | Unit of<br>Measure |
|--------------------|---------------------------------|--------------------|
| X0327039           | TEMPORARY ACCESS ROAD (SPECIAL) | LUMP SUM           |

\_1







# CROSSING LAYOUT PLAN FOR DOUBLE CRANE MAT

DATE: 02-25-2014

C:\Users\cburke\Desktop\NSM JAWA PIPE CROSSING. dgn NSM JAWA PIPE CROSSING.dgn 2/27/2014 9:42:11 AM

Added 2/25/2016

<sup>\*</sup>THE DOUBLE CRANE MAT SHALL CONSIST OF 12" x 12" HARDWOOD TIMBERS THAT ARE IN STRUCTURALLY SOUND CONDITION. THE TIMBERS SHALL BE THRU BOLTED WITH NUTS AND WASHERS INTO 4 FOOT WIDE SECTIONS. THE BOLTS SHALL BE SPACED AT A MAXIMUM OF 4 FOOT CENTERS ALONG THE BUILT UP MEMBER AND SHALL BE COUNTERSUNK.



NOTES:

- 1. EACH SIGN SHALL BE ERECTED WITH 2 WOODEN SIGN SUPPORTS. THE CONTRACTOR MAY MOUNT TO TYPE III BARRICADES AS AN ALTERNATIVE.
- 2. SIGNS AND INSTALLATION SHALL BE INCLUDED IN THE COST OF WATER TRANSMISSION MAIN PROTECTION.

DATE: 02-25-2014