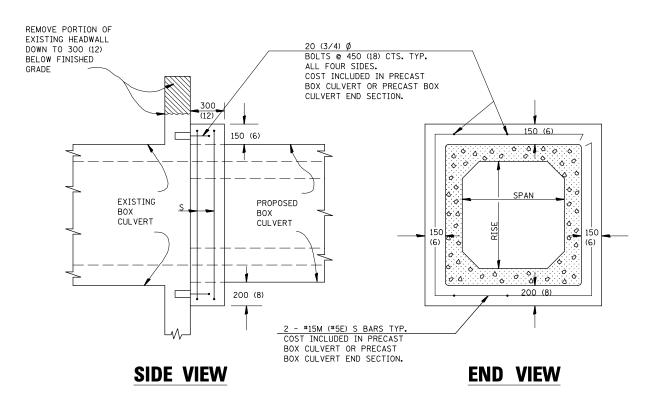

## **DETAILS OF CONCRETE COLLAR FOR PRECAST BOX CULVERT**

DATE 11/96

## **TABULATION**

| SPAN X RISE           | CL. X CONC.<br>m <sup>3</sup> (yd <sup>3</sup> ) (EST.) | EXPANSION<br>BOLTS (EACH) |
|-----------------------|---------------------------------------------------------|---------------------------|
| 600 X 600 (2' X 2')   | 0.20 (0.26)                                             | 8                         |
| 900 X 600 (3' X 2')   | 0.23 (0.30)                                             | 8                         |
| 900 X 900 (3' X 3')   | 0.26 (0.34)                                             | 8                         |
| 1200 X 600 (4' X 2')  | 0.28 (0.36)                                             | 10                        |
| 1200 X 900 (4' X 3')  | 0.30 (0.39)                                             | 10                        |
| 1200 X 1200 (4' X 4') | 0.33 (0.43)                                             | 12                        |
| 1500 X 600 (5' X 2')  | 0.31 (0.41)                                             | 12                        |
| 1500 X 900 (5' X 3')  | 0.34 (0.45)                                             | 12                        |
| 1500 X 1200 (5' X 4') | 0.37 (0.49)                                             | 14                        |
| 1800 X 600 (6' X 2')  | 0.36 (0.47)                                             | 14                        |
| 1800 X 900 (6' X 3')  | 0.39 (0.51)                                             | 14                        |
| 1800 X 1200 (6' X 4') | 0.41 (0.54)                                             | 16                        |

THIS WORK SHALL BE IN ACCORDANCE WITH THE APPLICABLE PORTIONS OF SECTIONS 503 AND 540 OF THE STANDARD SPECIFICATIONS, EXCEPT THAT WHEN PRECAST END SECTIONS ARE USED, THE CONCRETE COLLAR, EXPANSION BOLTS, AND REINFORCEMENT BARS SHOWN ON THIS DETAIL SHALL BE INCLUDED IN THE PAY ITEM FOR BOX CULVERT END SECTIONS.

WHEN CAST-IN-PLACE END SECTIONS ARE USED, THE VARIOUS ITEMS FOR CONCRETE BOX CULVERTS, REINFORCEMENT BARS, AND EXPANSION BOLTS WILL BE COMPUTED AND INCLUDED IN THE PLAN QUANTITIES FOR THESE PAY ITEMS.

ALL DIMENSIONS ARE IN MILLIMETERS (INCHES) UNLESS OTHERWISE SHOWN.

|          | NAME            | DATE | REVISIONS |
|----------|-----------------|------|-----------|
| DESIGNED | D.L.P.          | 5/91 | NAME      |
| CHECKED  |                 |      | D.L.P.    |
| CADD NO. | J-1 <b>.</b> 19 |      |           |