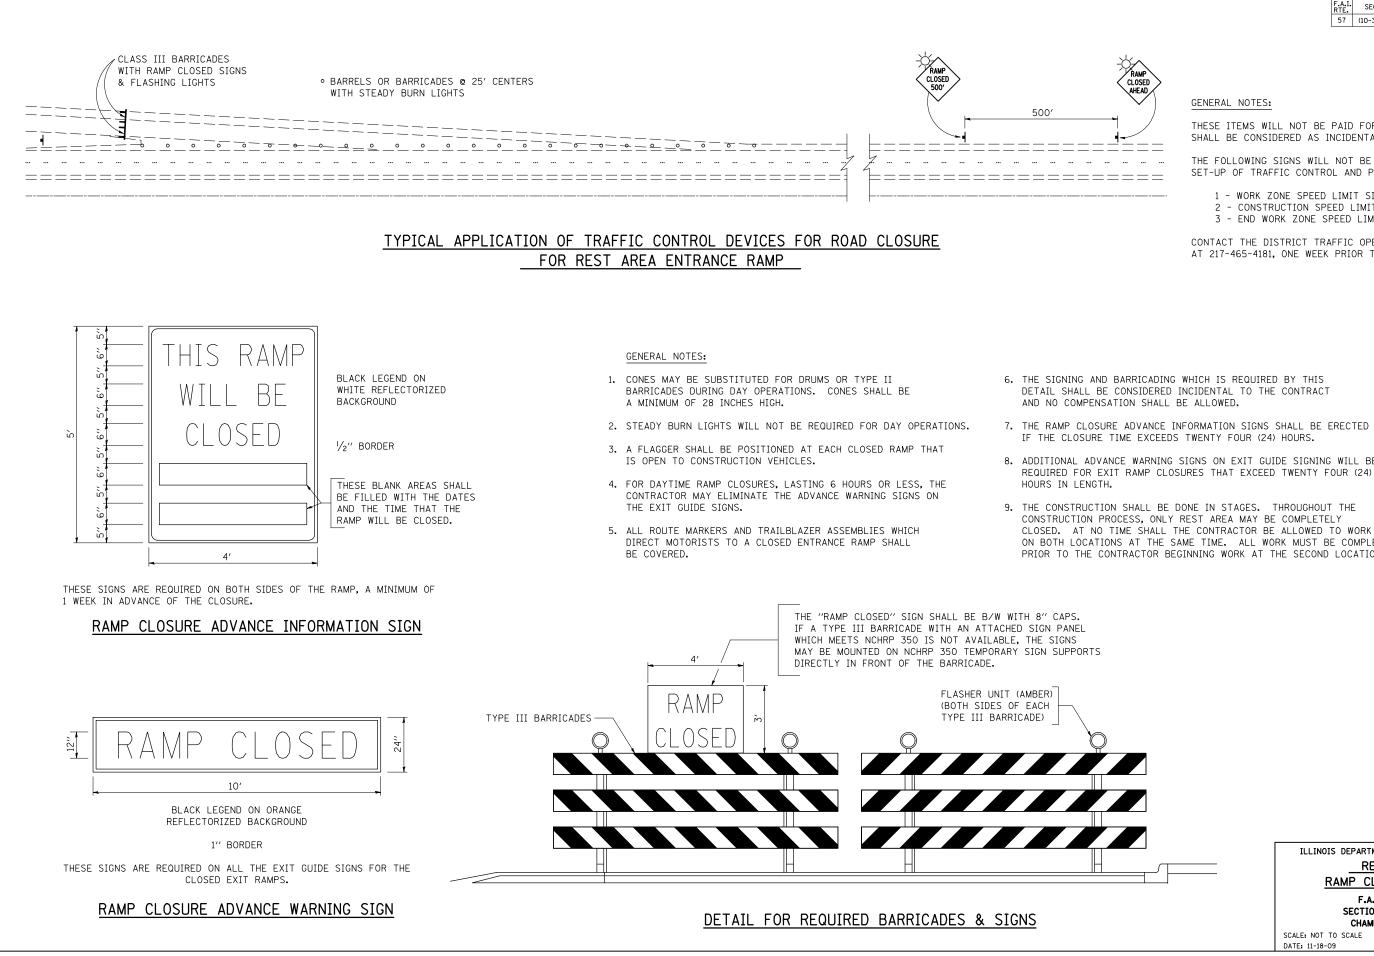

Ĭ

DATE VAME SCALE NAME PLOT PLOT PLOT USER

|                         |                                                        |                        | CONTRACT  | NO. 70075                |
|-------------------------|--------------------------------------------------------|------------------------|-----------|--------------------------|
|                         |                                                        | F.A.I.<br>RTE. SECTION | COUNTY    | TOTAL SHEE<br>SHEETS NO. |
|                         |                                                        | 57 (10-30)RA-I-2       | CHAMPAIGN | 119 38                   |
|                         |                                                        |                        |           |                          |
| $\overset{\perp}{\sim}$ |                                                        |                        |           |                          |
| RAMP                    |                                                        |                        |           |                          |
| CLOSED                  |                                                        |                        |           |                          |
| $\sim$ )                | GENERAL NOTES:                                         |                        |           |                          |
|                         | THESE ITEMS WILL NOT<br>SHALL BE CONSIDERED A          |                        |           |                          |
| ===                     | SHALL DE CUNSIDERED A                                  | S INCIDENTAL TO        | THE CONTR | ACT.                     |
|                         | THE FOLLOWING SIGNS W<br>SET-UP OF TRAFFIC CON         |                        |           |                          |
|                         | 1 - WORK ZONE SPE                                      | ED LIMIT SIGNS         |           |                          |
|                         | 2 - CONSTRUCTION<br>3 - END WORK ZONE                  | SPEED LIMIT SIGN       |           |                          |
|                         | J - END WORK ZONE                                      | L SFEED LIMIT SIG      | 113       |                          |
|                         | CONTACT THE DISTRICT<br>AT 217-465-4181, ONE W         |                        |           |                          |
|                         |                                                        |                        |           |                          |
|                         |                                                        |                        |           |                          |
|                         |                                                        |                        |           |                          |
|                         |                                                        |                        |           |                          |
|                         |                                                        |                        |           |                          |
|                         |                                                        |                        |           |                          |
|                         |                                                        |                        |           |                          |
| CONSIDERED              | WHICH IS REQUIRED BY TH<br>INCIDENTAL TO THE CONTR     |                        |           |                          |
| IUN SHALL               | BE ALLOWED.                                            |                        |           |                          |
|                         | INFORMATION SIGNS SHALL E<br>S TWENTY FOUR (24) HOURS. |                        |           |                          |
| E WARNING               | SIGNS ON EXIT GUIDE SIGN                               | JING WILL BE           |           |                          |
|                         | SIGHE ON EAT OUDE SIGN                                 |                        |           |                          |

9. THE CONSTRUCTION SHALL BE DONE IN STAGES. THROUGHOUT THE CONSTRUCTION PROCESS, ONLY REST AREA MAY BE COMPLETELY CLOSED. AT NO TIME SHALL THE CONTRACTOR BE ALLOWED TO WORK ON BOTH LOCATIONS AT THE SAME TIME. ALL WORK MUST BE COMPLETE PRIOR TO THE CONTRACTOR BEGINNING WORK AT THE SECOND LOCATION.