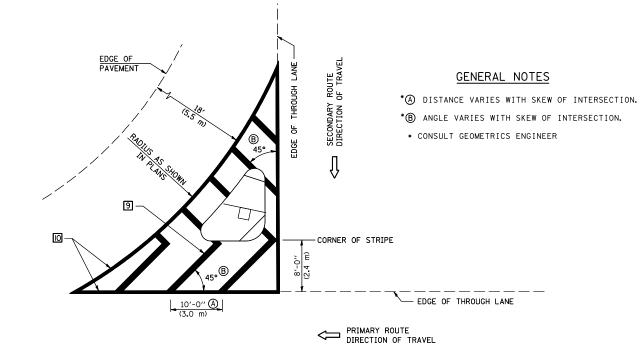

RIGHT IN - RIGHT OUT ACCESS

<u>ISLAND</u>

Note: All dimensions are in INCHES (millimeters) unless otherwise shown.

| ILLINOIS DEPARTMENT OF TRANSPORTATION   | NAME | REVISIONS              | DATE   |
|-----------------------------------------|------|------------------------|--------|
| TELINOIS DEFARTMENT OF TRANSFORTATION   | TJB  | REPLACED DETAIL F-5.25 | 1/06   |
|                                         | KJT  | REVISED STRIPING       | 9/2009 |
| PAVEMENT MARKING AN                     |      |                        |        |
| 171121111111111111111111111111111111111 |      |                        |        |
| MARKERS (RURAL &                        |      |                        |        |
| MAINICHS WONAL &                        |      |                        |        |
| URBAN APPLICATIONS)                     |      |                        |        |
| UNDAN AFFLICATIONS                      |      |                        |        |
|                                         |      |                        |        |
| DISTRICT 5 DETAIL NO. 7800AAAA          |      |                        |        |
| DISTRICT S DETAIL NO. / OUDAMA          |      |                        |        |