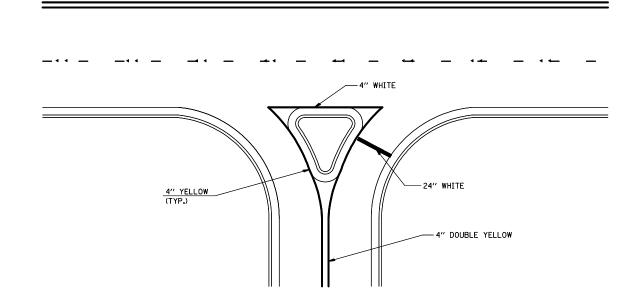

RUMBLE & MOUNTABLE MEDIANS SHALL BE OUTLINED WITH  $\fbox{2}$  .

## TYPICAL MEDIAN TRANSITIONS

SEE GENERAL NOTE #6

REDUCE SPACING IF
NECESSARY TO ASSURE