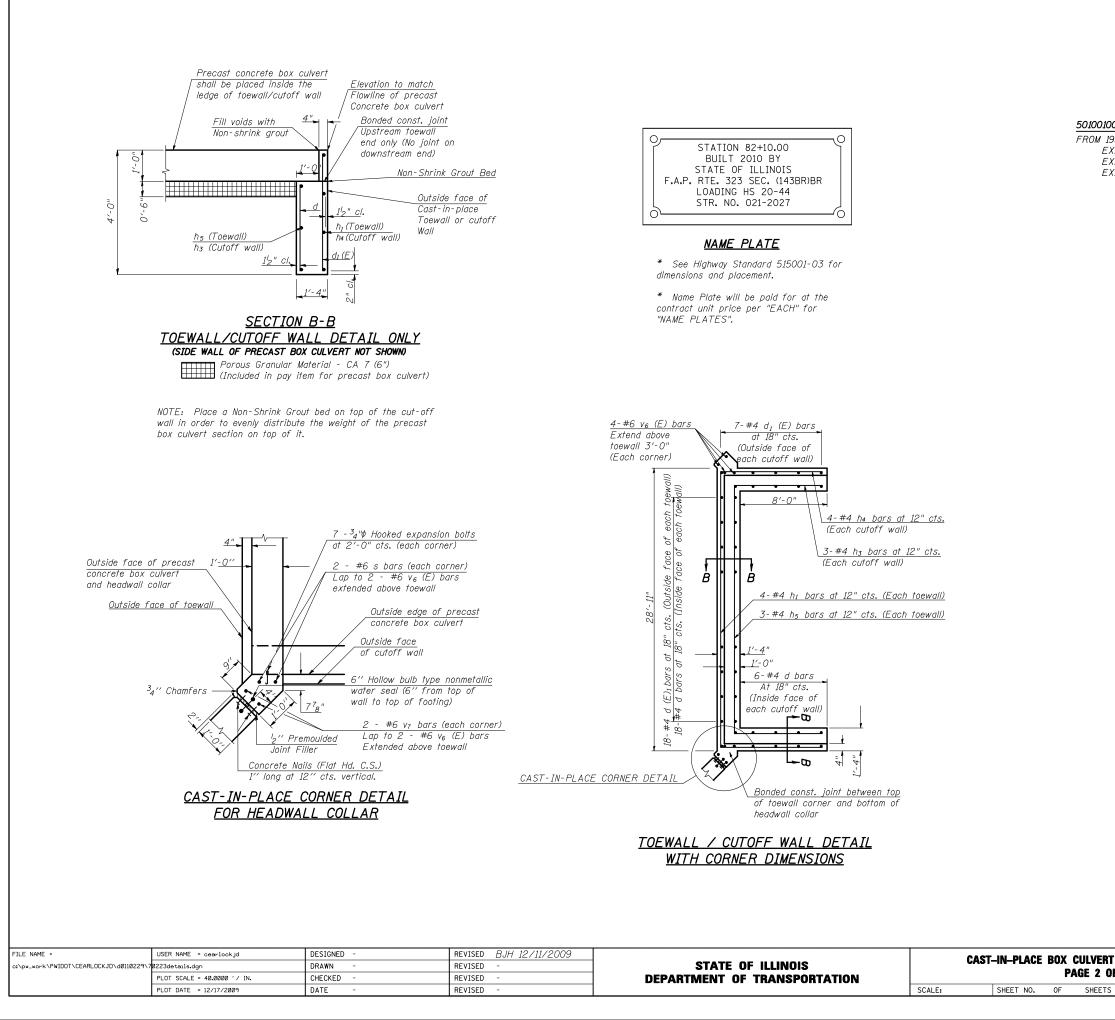

## 50100100 REMOVE EXISTING STRUCTURES - 1.0 EACH

FROM 1954 AS-BUILT PLANS: FOR INFORMATION ONLY EXISTING SUPER-STRUCTURE CONCRETE 44.0 CU. YDS. EXISTING SUB-STRUCTURE CONCRETE 148.8. CU YDS. EXISTING REIFORCEMENT BARS 24, 780 POUNDS