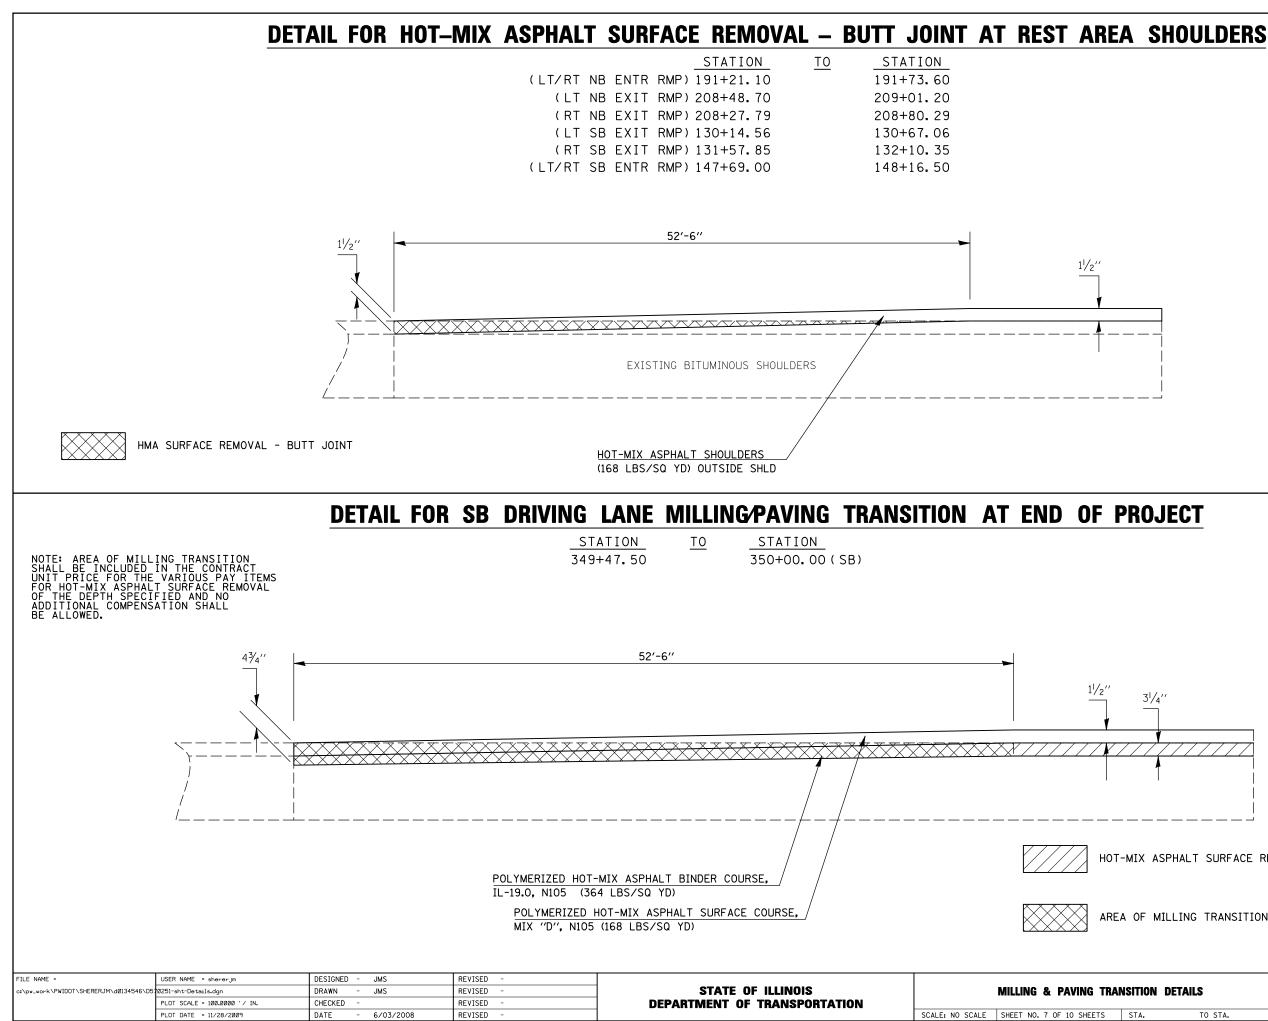

NOT TO SCALE

HOT-MIX ASPHALT SURFACE REMOVAL, 31/4"

AREA OF MILLING TRANSITION  $3^{1}/_{4}$ " -  $4^{3}/_{4}$ "

NOT TO SCALE

• CHAMPAIGN & DOUGLAS

| ANSITION DETAILS |      |    | F.A.P. SECTI |      |                            | ION   |     | COUNTY   | TOTAL<br>SHEETS | SHEET<br>NO. |          |       |       |
|------------------|------|----|--------------|------|----------------------------|-------|-----|----------|-----------------|--------------|----------|-------|-------|
|                  |      |    | 57           | (2   | (21-28,21-10-29,10-30)RS-1 |       |     |          | *               | 115          | 73       |       |       |
|                  |      |    |              |      |                            |       |     |          |                 | (            | CONTRACT | NO. 1 | 70251 |
|                  | STA. | TO | STA.         | FED. | ROAD                       | DIST. | NO. | ILLINOIS | FED. A          | ID P         | ROJECT   |       |       |
|                  |      |    |              |      |                            |       |     |          |                 |              |          |       |       |