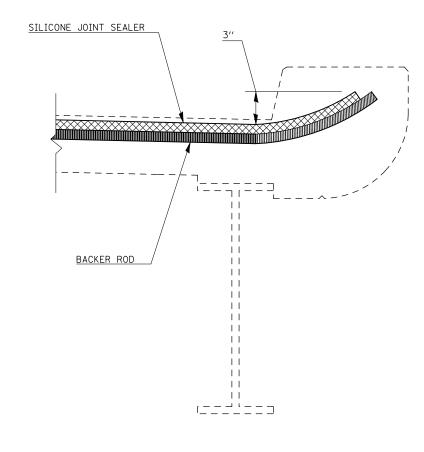

# JOINT REPAIR DETAILS S.N. 010-0198 & 010-0199



## SECTION AT EXISTING JOINT



## SECTION AT PROPOSED JOINT



# SECTION AT CURB

#### NOT

THE EXISTING JOINT MATERIAL SHALL BE REMOVED AND STEEL ARMORING SHALL BE CLEANED PRIOR TO INSTALLING THE SILICONE JOINT SEALER. COST TO BE INCLUDED WITH SILICONE JOINT SEALER.

# BILL OF MATERIALS

| ITEM                  | UNIT | TOTAL |
|-----------------------|------|-------|
| SILICONE JOINT SEALER | FOOT | 175.0 |
|                       |      |       |
|                       |      |       |
|                       |      |       |

\* CHAMPAIGN & DOUGLAS

| FILE NAME =                             | USER NAME = shererJm        | DESIGNED - GMS | REVISED - |                              |                          | JOINT REPAIR D          | DETAILS  |         | RTE.               | SECTION                    | COUNTY  | SHEETS | NO.  |
|---------------