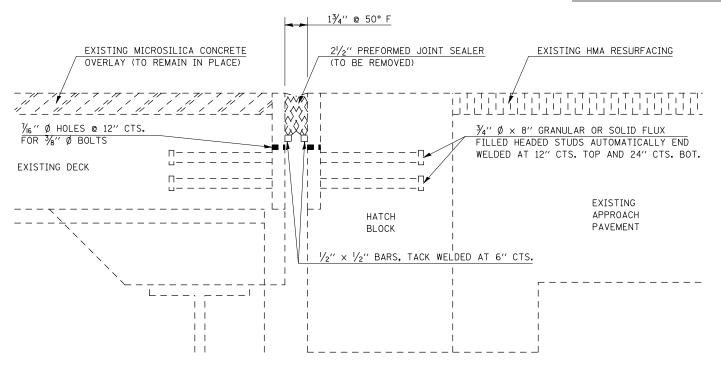

# JOINT REPAIR DETAILS S.N. 010-0198 & 010-0199



## SECTION AT EXISTING JOINT



## SECTION AT PROPOSED JOINT



# SECTION AT CURB

#### NOT

THE EXISTING JOINT MATERIAL SHALL BE REMOVED AND STEEL ARMORING SHALL BE CLEANED PRIOR TO INSTALLING THE SILICONE JOINT SEALER. COST TO BE INCLUDED WITH SILICONE JOINT SEALER.

# BILL OF MATERIALS

| ITEM                  | UNIT | TOTAL |
|-----------------------|------|-------|
| SILICONE JOINT SEALER | FOOT | 175.0 |
|                       |      |       |
|                       |      |       |
|                       |      |       |

\* CHAMPAIGN & DOUGLAS

| FILE NAME =                             | USER NAME = shererJm        | DESIGNED - GMS | REVISED - |                              |                          | JOINT REPAIR D          | DETAILS  |         | RTE.               | SECTION