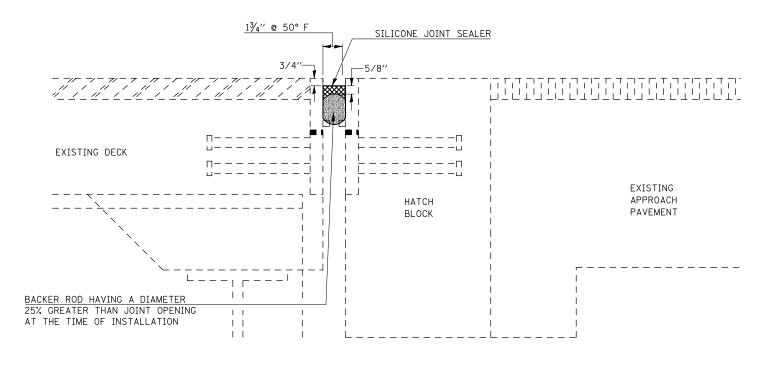

## SECTION AT PROPOSED JOINT

#### NOT

THE EXISTING JOINT MATERIAL SHALL BE REMOVED AND STEEL ARMORING SHALL BE CLEANED PRIOR TO INSTALLING THE SILICONE JOINT SEALER. COST TO BE INCLUDED WITH SILICONE JOINT SEALER.