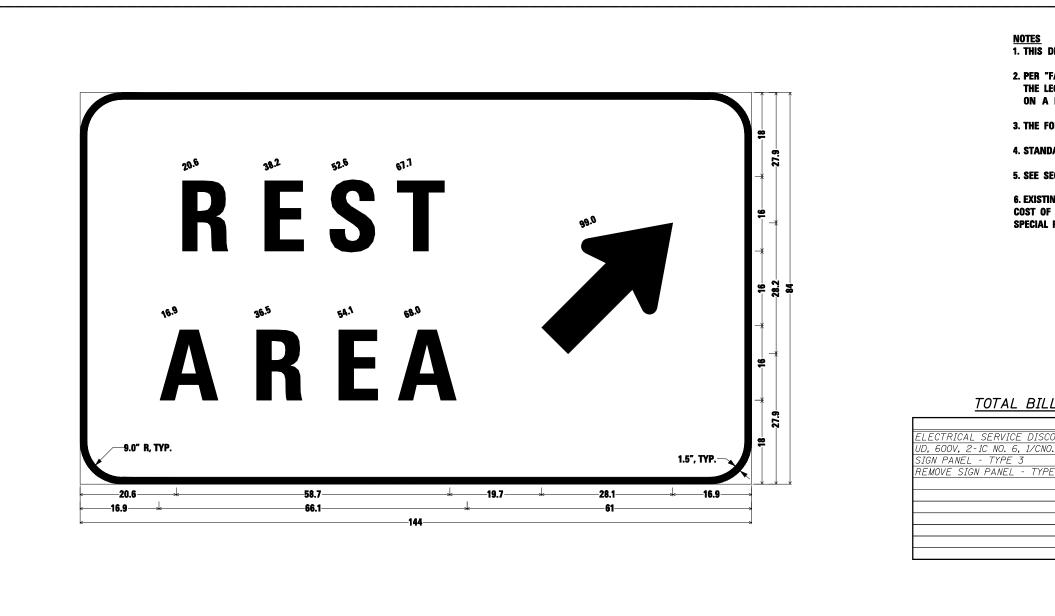

1. THIS DETAIL IS NOT TO SCALE.

2. PER "FABRICATION OF HIGHWAY SIGNS" POLICY MEMO, THE LEGEND AND BORDER SHALL BE WHITE TYPE ZZ SHEETING ON A BLUE, TYPE AP SHEETING BACKGROUND.

3. THE FONT/TYPEFACE SHALL BE "CLEARVIEWHWY-5-W"

4. STANDARD ARROW, CUSTOM 35.8" X 21.6" 45 DEGREES.

5. SEE SECTION 1091 OF THE SUPPLEMENTAL SPECIFICATIONS.

6. EXISTING LIGHTING ON SIGN TRUSSES SHALL BE REMOVED. COST OF REMOVAL IS COVERED UNDER THE PAY ITEM AND SPECIAL PROVISION FOR ELECTRICAL SERVICE DISCONNECT.