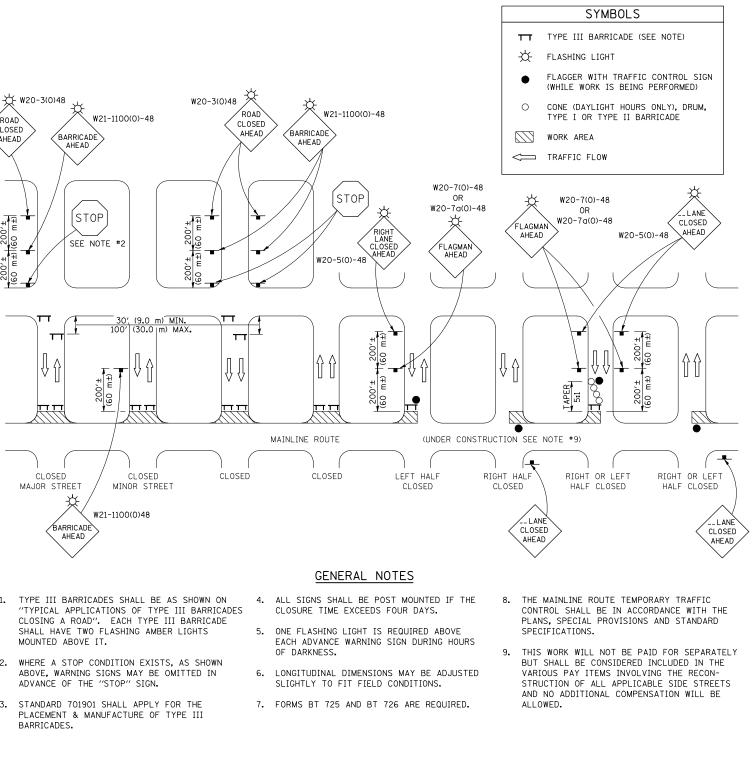

**ROAD CLOSURE** 

| BARRICADE<br>AHEAD                                                                                                                                                                                                |                                                                                                                                                                                   |                                                         |
|-------------------------------------------------------------------------------------------------------------------------------------------------------------------------------------------------------------------|-----------------------------------------------------------------------------------------------------------------------------------------------------------------------------------|---------------------------------------------------------|
| 0-3(0)-48 W21-1100(0)-48                                                                                                                                                                                          |                                                                                                                                                                                   |                                                         |
| GENERA                                                                                                                                                                                                            | L NOTES                                                                                                                                                                           |                                                         |
| <ol> <li>TYPE III BARRICADES SHALL BE AS SHOWN ON<br/>STANDARD 701901 "TYPICAL APPLICATIONS<br/>OF TYPE III BARRICADES CLOSING A ROAD".<br/>EACH TYPE III BARRICADE SHALL HAVE TWO</li> </ol>                     | 6. REFLECTORIZED STRIPING SHALL APPEAR ON BOTH<br>SIDES OF THE TY III BARRICADES IF ROAD IS<br>OPEN TO LOCAL TRAFFIC.                                                             |                                                         |
| FLASHING AMBER LIGHTS MOUNTED ABOVE IT.                                                                                                                                                                           | <ol> <li>ALL SIGNS SHALL BE POST MOUNTED IF THE<br/>CLOSURE TIME EXCEEDS FOUR DAYS.</li> </ol>                                                                                    |                                                         |
| <ol> <li>IF THE ROAD IS OPEN TO LOCAL TRAFFIC OR<br/>EXCEEDS 1000' (300 m), ANOTHER SET OF<br/>TYPE III BARRICADES, EQUIPPED AS IN NOTE 1<br/>ABOVE, SHALL BE PLACED AT EACH END OF THE<br/>WORK AREA.</li> </ol> | 8. A MINIMUM OF TWO FLASHING LIGHTS SHALL BE<br>USED AT NIGHT ON EACH APPROACH IN ADVANCE<br>OF THE WORK AREA. FLASHING LIGHTS SHALL<br>BE INSTALLED ABOVE THE FIRST TWO SIGNS IN | MAJOR STREET MINOR STREET<br>W21-1100(0)48<br>BARRICADE |