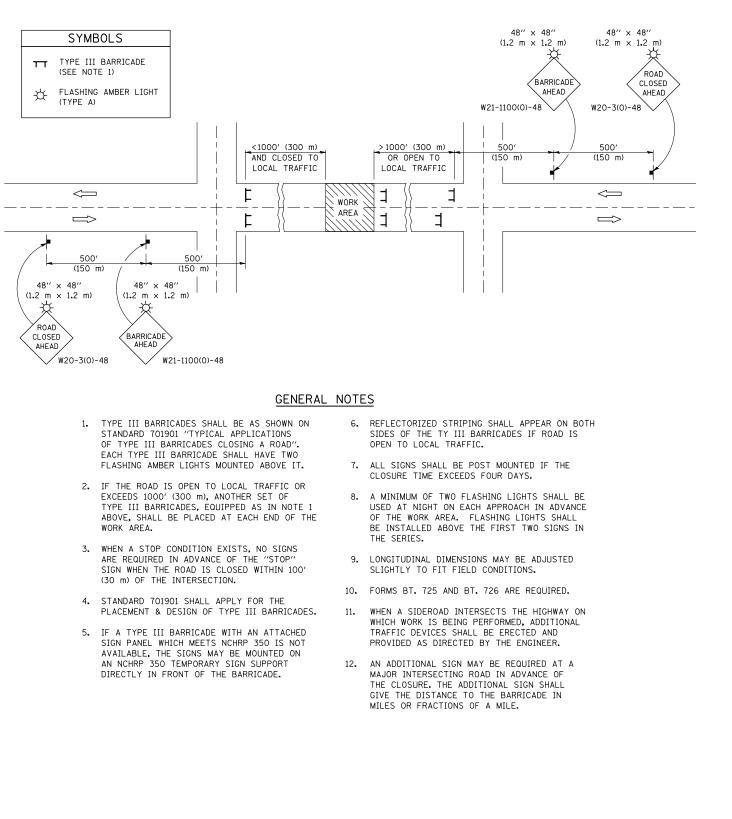

**ROAD CLOSURE** 

| BARRICADE<br>AHEAD                                                                                                                                                                                                |                                                                                                                                                                                   |                                                         |
|-------------------------------------------------------------------------------------------------------------------------------------------------------------------------------------------------------------------|-----------------------------------------------------------------------------------------------------------------------------------------------------------------------------------|---------------------------------------------------------|
| 0-3(0)-48 W21-1100(0)-48                                                                                                                                                                                          |                                                                                                                                                                                   |                                                         |
| GENERA                                                                                                                                                                                                            | L NOTES                                                                                                                                                                           |                                                         |
| <ol> <li>TYPE III BARRICADES SHALL BE AS SHOWN ON<br/>STANDARD 701901 "TYPICAL APPLICATIONS<br/>OF TYPE III BARRICADES CLOSING A ROAD".<br/>EACH TYPE III BARRICADE SHALL HAVE TWO</li> </ol>                     | 6. REFLECTORIZED STRIPING SHALL APPEAR ON BOTH<br>SIDES OF THE TY III BARRICADES IF ROAD IS<br>OPEN TO LOCAL TRAFFIC.                                                             |                                                         |
| FLASHING AMBER LIGHTS MOUNTED ABOVE IT.                                                                                                                                                                           | <ol> <li>ALL SIGNS SHALL BE POST MOUNTED IF THE<br/>CLOSURE TIME EXCEEDS FOUR DAYS.</li> </ol>                                                                                    |                                                         |
| <ol> <li>IF THE ROAD IS OPEN TO LOCAL TRAFFIC OR<br/>EXCEEDS 1000' (300 m), ANOTHER SET OF<br/>TYPE III BARRICADES, EQUIPPED AS IN NOTE 1<br/>ABOVE, SHALL BE PLACED AT EACH END OF THE<br/>WORK AREA.</li> </ol> | 8. A MINIMUM OF TWO FLASHING LIGHTS SHALL BE<br>USED AT NIGHT ON EACH APPROACH IN ADVANCE<br>OF THE WORK AREA. FLASHING LIGHTS SHALL<br>BE INSTALLED ABOVE THE FIRST TWO SIGNS IN | MAJOR STREET MINOR STREET<br>W21-1100(0)48<br>BARRICADE |

## SIDEROAD / STREET CLOSURE

Note: All dimensions are in INCHES (millimeters) unless otherwise shown.