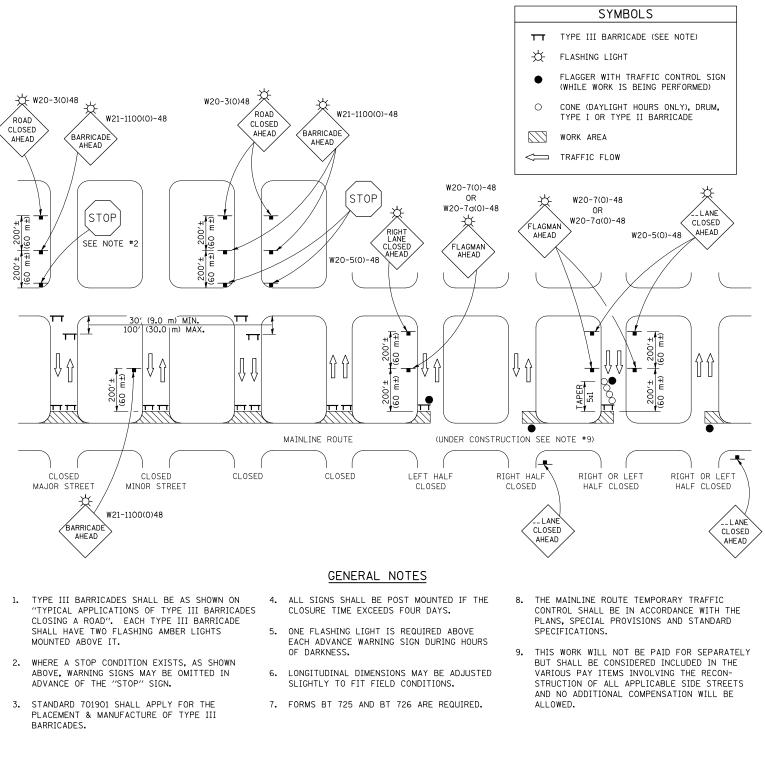

**ROAD CLOSURE** 

| BARRICADE<br>AHEAD                                                                                                                                                                                                |                                                                                                                                                                                   |                                                         |
|-------------------------------------------------------------------------------------------------------------------------------------------------------------------------------------------------------------------|-----------------------------------------------------------------------------------------------------------------------------------------------------------------------------------|---------------------------------------------------------|
| 0-3(0)-48 W21-1100(0)-48                                                                                                                                                                                          |                                                                                                                                                                                   |                                                         |
| GENERA                                                                                                                                                                                                            | L NOTES                                                                                                                                                                           |                                                         |
| <ol> <li>TYPE III BARRICADES SHALL BE AS SHOWN ON<br/>STANDARD 701901 "TYPICAL APPLICATIONS<br/>OF TYPE III BARRICADES CLOSING A ROAD".<br/>EACH TYPE III BARRICADE SHALL HAVE TWO</li> </ol>                     | 6. REFLECTORIZED STRIPING SHALL APPEAR ON BOTH<br>SIDES OF THE TY III BARRICADES IF ROAD IS<br>OPEN TO LOCAL TRAFFIC.                                                             |                                                         |
| FLASHING AMBER LIGHTS MOUNTED ABOVE IT.                                                                                                                                                                           | <ol> <li>ALL SIGNS SHALL BE POST MOUNTED IF THE<br/>CLOSURE TIME EXCEEDS FOUR DAYS.</li> </ol>                                                                                    |                                                         |
| <ol> <li>IF THE ROAD IS OPEN TO LOCAL TRAFFIC OR<br/>EXCEEDS 1000' (300 m), ANOTHER SET OF<br/>TYPE III BARRICADES, EQUIPPED AS IN NOTE 1<br/>ABOVE, SHALL BE PLACED AT EACH END OF THE<br/>WORK AREA.</li> </ol> | 8. A MINIMUM OF TWO FLASHING LIGHTS SHALL BE<br>USED AT NIGHT ON EACH APPROACH IN ADVANCE<br>OF THE WORK AREA. FLASHING LIGHTS SHALL<br>BE INSTALLED ABOVE THE FIRST TWO SIGNS IN | MAJOR STREET MINOR STREET<br>W21-1100(0)48<br>BARRICADE |