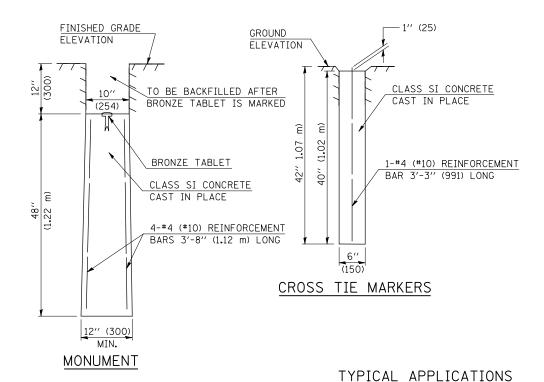

## 66700505 - PERMANENT SURVEY MARKERS, TYPE IV

TO BE INSTALLED IN PAVEMENT OR TURF AREAS WITHIN THE RIGHT-OF-WAY FOR PRESERVING LAND SURVEY MONUMENTS (SECTION OR SUBSECTION CORNERS) UNDER DIRECTION OF THE CHIEF OF SURVEYS

MAINLINE PAVEMENT

R.O.W. LINE

NOTE:
THE CONTRACT UNIT PRICE FOR PERMANENT
SURVEY MARKERS, TYPE IV, WILL BE PAYMENT
IN FULL FOR FURNISHING, INSTALLING, AND
PERMANENTLY MARKING ONE MONUMENT AND
FURNISHING AND INSTALLING FOUR CROSS TIE
MARKERS AT THE LOCATIONS SPECIFIED. THE
DESIGN CHIEF OF SURVEYS MUST BE CONTACTED
FOR SUPERVISION OF THE PLACEMENT AND
CONSTRUCTION OF THESE ITEMS.