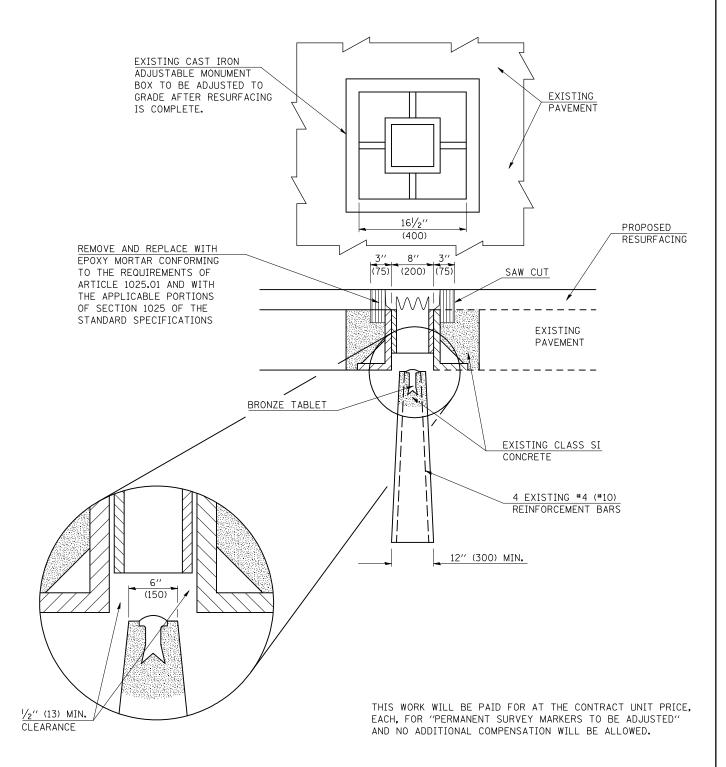

## 66700110 - PERMANENT SURVEY MARKERS TO BE ADJUSTED

TO BE INSTALLED FOR PRESERVING EXISTING CAST IRON PERMANENT SURVEY MARKERS, TYPE III

MAINLINE PAVEMENT

R.O.W. LINE

NOTE:
THE CONTRACT UNIT PRICE FOR PERMANENT
SURVEY MARKERS, TYPE IV, WILL BE PAYMENT
IN FULL FOR FURNISHING, INSTALLING, AND
PERMANENTLY MARKING ONE MONUMENT AND
FURNISHING AND INSTALLING FOUR CROSS TIE
MARKERS AT THE LOCATIONS SPECIFIED. THE
DESIGN CHIEF OF SURVEYS MUST BE CONTACTED
FOR SUPERVISION OF THE PLACEMENT AND
CONSTRUCTION OF THESE ITEMS.