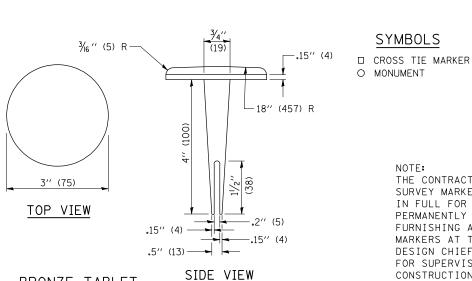

BRONZE TABLET

SCALE:

| F.A.P.<br>RTE.    | SECTION                  |           |      | COUNTY | TOTAL<br>SHEETS | SHEET<br>NO. |    |
|-------------------|--------------------------|-----------|------|--------|-----------------|--------------|----|
| 323               | (145,146)RS-3 & 147RS-5) |           |      | )      | *               | 27           | 25 |
| * DOUGLAS & EDGAR |                          |           |      |        | CONTRACT        | NO.          |    |
| FFD. RO           | DAD DIST. NO.            | THE TWOTS | FFD. | ΔΤ     | D PROJECT       |              |    |

MAINLINE PAVEMENT

R.O.W. LINE

NOTE:
THE CONTRACT UNIT PRICE FOR PERMANENT
SURVEY MARKERS, TYPE IV, WILL BE PAYMENT
IN FULL FOR FURNISHING, INSTALLING, AND
PERMANENTLY MARKING ONE MONUMENT AND
FURNISHING AND INSTALLING FOUR CROSS TIE
MARKERS AT THE LOCATIONS SPECIFIED. THE
DESIGN CHIEF OF SURVEYS MUST BE CONTACTED
FOR SUPERVISION OF THE PLACEMENT AND
CONSTRUCTION OF THESE ITEMS.