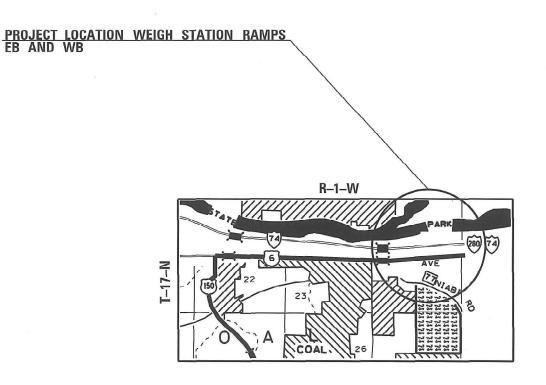

# **PROPOSED HIGHWAY PLANS**

FAI 74 /280 (I-74 /280) SECTION D2 PP 2021-3 **ROCK ISLAND COUNTY** C-92-022-21

TOWNSHIP (SECTION):

**COAL VALLEY (22, 23, 24)** 

JOINT UTILITY LOCATION INFORMATION FOR EXCAVATION 1-800-892-0123

CONTRACT NO. 64P80

GROSS LENGTH OF PROJECT = 8078 FT = 1.53 MILES NET LENGTH OF PROJECT = 8078 FT = 1.53 MILES

FAI SECTION COUNTY S 74/28002 PP 2021-3 ROCK ISLAND

CONTRACT NO. 64P80 D-92-020-21

STATE OF ILLINOIS **DEPARTMENT OF TRANSPORTATION DIVISION OF HIGHWAYS** 