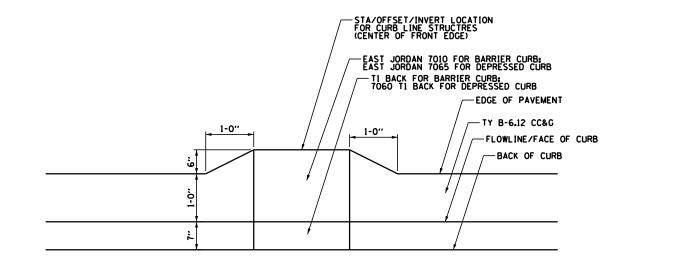

| FILE NAME =                              | USER NAME = mworman   | DESIGNED - | REVISED - 2/19/21 ADDENDUM |                              | STAGE 1D HARRISON STREET AND MAIN STREET |    |       |    |           |           | REET           | MUN                       | SECTION            | COUNTY | TOTAL SHEET<br>SHEETS NO. |
|------------------------------------------|-----------------------|------------|----------------------------|------------------------------|------------------------------------------|----|-------|----|-----------|-----------|----------------|---------------------------|--------------------|--------|---------------------------|
| N:\Algonquin\070273\070273.00132\Civil\D | T_070273_132.SHT      | DRAWN -    | REVISED -                  | STATE OF ILLINOIS