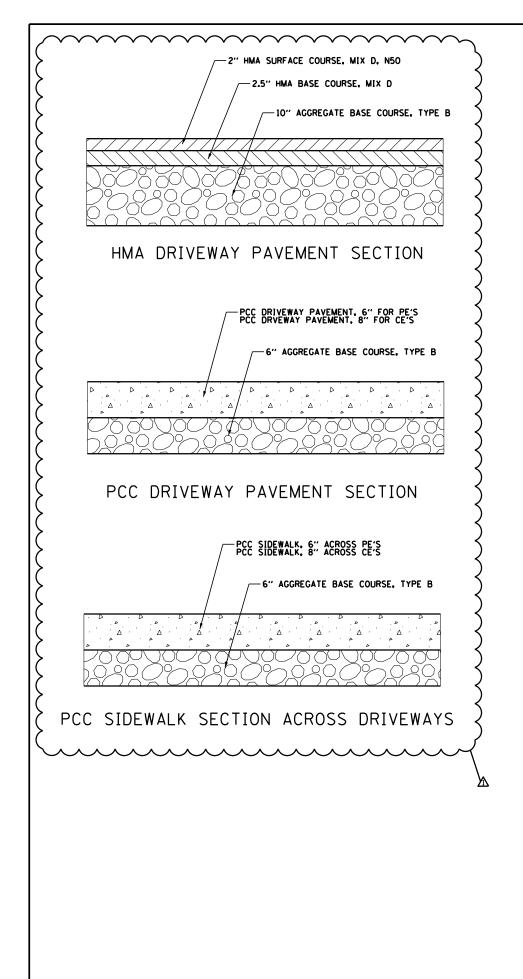

| FILE NAME =                              | USER NAME = mworman   | DESIGNED - | REVISED - 2/19/21 ADDENDUM |                              | STAGE 1D HARRISON STREET AND MAIN STREET |    |       |    |           |           | REET           | MUN                       | SECTION            | COUNTY | TOTAL SHEET<br>SHEETS NO. |
|------------------------------------------|-----------------------|------------|----------------------------|------------------------------|------------------------------------------|----|-------|----|-----------|-----------|----------------|---------------------------|--------------------|--------|---------------------------|
| N:\Algonquin\070273\070273.00132\Civil\D | T_070273_132.SHT      | DRAWN -    | REVISED -                  | STATE OF ILLINOIS