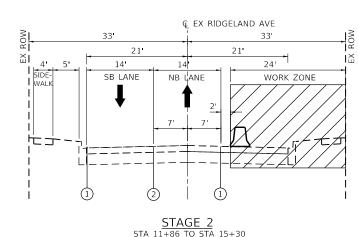

T ONE DETAILS AND IDOT HIGHWAY STANDARD DRAWINGS:

TC-10 TRAFFIC CONTROL PROTECTION FOR SIDE ROADS, INTERSECTIONS, AND DRIVEWAYS

TC-14 TRAFFIC CONTROL AND PROTECTION AT TURN BAYS (TO REMAIN OPEN TO TRAFFIC)

TC-16 SHORT TERM PAVEMENT MARKING LETTERS AND SYMBOLS

TC-22 ARTERIAL ROADINFORMATION SIGN

TC-26 DRIVEWAY ENTRANCE SIGNING

701301-04 LANE CLOSURE, 2L, 2W, SHORT TIME OPERATIONS 701311-03 LANE CLOSURE, 2L, 2W, MOVING OPERATIONS - DAY ONLY

701321-18 LANE CLOSURE, 2L, 2W, BRIDGE REPAIR WITH BARRIER

701501-06 URBAN LANE CLOSURE, 2L, 2W, UNDIVIDED

701701-10 URBAN LANE CLOSURE, MULTILANE INTERSECTION

701801-06 SIDEWALK, CORNER OR CROSSWALK CLOSURE

701901-08 TRAFFIC CONTROL DEVICES 704001-08 TEMPORARY CONCRETE BARRIER

FOR WEEKEND OPERATIONS, CLOSE THE BRIDGE USING THE DETOUR PLAN





(1) PAVEMENT MARKING TAPE, TYPE IV 4" (SOLID WHITE) (70300904)

(2) PAVEMENT MARKING TAPE, TYPE IV 4" (DOUBLE YELLOW) 11" C-C (70300904)

/1\ REVISED SHEET 2/23/2021

COOK

CONTRACT NO. 62N03

40 8



DESIGNED - JWD REVISED /1 02/23/2021 JWD LOT DRIVER = pdfNOLAYERSbw.pltcfg EN TABLE = D162N03-PLOT.tbl DRAWN -JWD REVISED PJM REVISED LOT DATE = 2/23/2021 DATE 02/02/2021 REVISED

STATE OF ILLINOIS **DEPARTMENT OF TRANSPORTATION** 

MAINTENANCE OF TRAFFIC 2020-233-BR RIDGELAND AVE - SEQUENCE OF CONSTRUCTION & TYPICAL SECTIONS SHEETS STA.

Concrete repairs shall receive final surface finish according to Article 420.09(e)(1). Cost included with the appropriate repair item.

# INDEX OF SHEETS

- 1. General Plan and Elevation
- 2. General Data 3. Deck & Joint Repair Details
- 4. Protective Shie