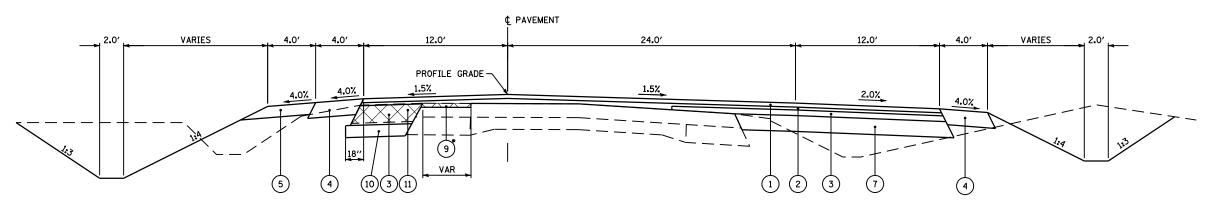

## TYPICAL SECTION

LEGEND FAS 1597 (IL 96) STA 2201+81.59 TO STA 2203+81.00

- 1) PROPOSED HOT-MIX ASPHALT SURFACE COURSE, MIX "D", N70, 2"
- 2 PROPOSED LEVELING BINDER (MACHINE METHOD), N70, 3/4 " & VARIES (3" MAX.)
- 3 PROPOSED HOT-MIX ASPHALT BINDER COURSE, IL-19.0, N70, 10 1/2 " & VARIES (2 1/4 " MIN.)
- 4) PROPOSED HOT-MIX ASPHALT SHOULDERS, 8"
- 5) PROPOSED AGGREGATE SHOULDERS, TYPE B 4"
- PROPOSED HOT-MIX ASPHALT BASE COURSE, 8" (ANY WIDTH)
- (8) PROPOSED PCC SIDEWALK, 4" (AT LOCATIONS SHOWN ON PLAN VIEW ONLY)
- (9) PROPOSED HOT-MIX ASPHALT SURFACE REMOVAL, VAR. DEPTH
- 10 PROPOSED SUB-BASE GRANULAR MATERIAL, TYPE A 6"
- 11) PROPOSED PAVEMENT REMOVAL
- (12) PROPOSED COMBINATION CONCRETE CURB AND GUTTER, TYPE B-6.24
- (13) PROPOSED COMBINATION CONCRETE CURB AND GUTTER, TYPE M-6.24
- (14) PROPOSED COMBINATION CONCRETE CURB AND GUTTER, TYPE M-6.06