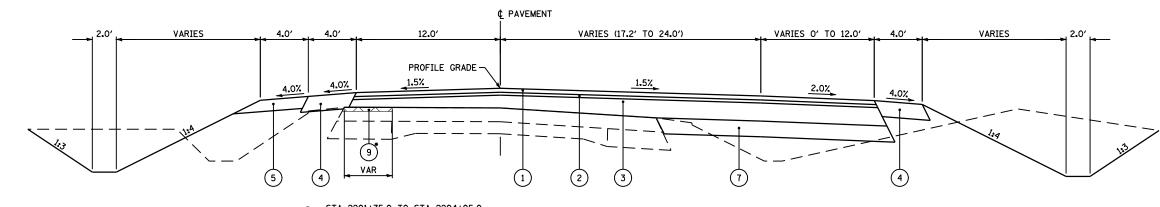

## TYPICAL SECTION

FAS 1597 (IL 96) STA 2199+20.81 TO 2201+81.59

\* - STA 2201+75.0 TO STA 2204+05.0

\* - STA 2201+75.0 TO STA 2204+05.0