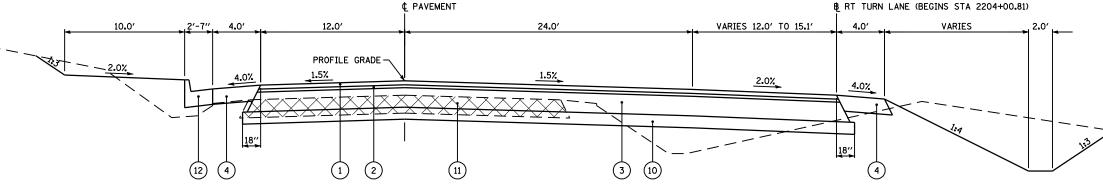

## TYPICAL SECTION

FAS 1597 (IL 96) STA 2203+81.00 TO STA 2203+97.00 LT SIDE (SEE PREVIOUS SECTION) STA 2203+97.00 TO STA 2204+40.00

| FILE NAME =                             | USER NAME = laughlinrl             | DESIGNED - | REVISED - |                              |                  |                              |  | F.A.<br>RTF. | SEC       | TION C                | OUNTY S | TOTAL SI | EET |
|-----------------------------------------|------------------------------------|------------|-----------|------------------------------|------------------|------------------------------|--|--------------|-----------|-----------------------|---------|----------|-----|
| c:\pw_work\PWIDOT\LAUGHLINRL\dØ114681\0 | l6typ1cal01.dgn                    | DRAWN -    | REVISED - | STATE OF ILLINOIS            | TYPICAL SECTIONS |                              |  | *            | (11       | DN A                  | ADAMS   | 117      | 17  |
|                                         | PLOT SCALE = 40.0000 '/ IN.        | CHECKED -  | REVISED - | DEPARTMENT OF TRANSPORTATION |                  |                              |  | * - FAS      | 1597 & FA | U 7830 C              | ONTRACT | NO. 72   | 317 |
|                                         | PLOT DATE = Dec-12-2008 02:50:45PM | DATE -     | REVISED - |                              | SCALE: NONE      | SHEET NO. 2 OF 6 SHEETS STA. |  | FED. ROAD I  |           | ILLINOIS FED. AID PRO |         |          |     |