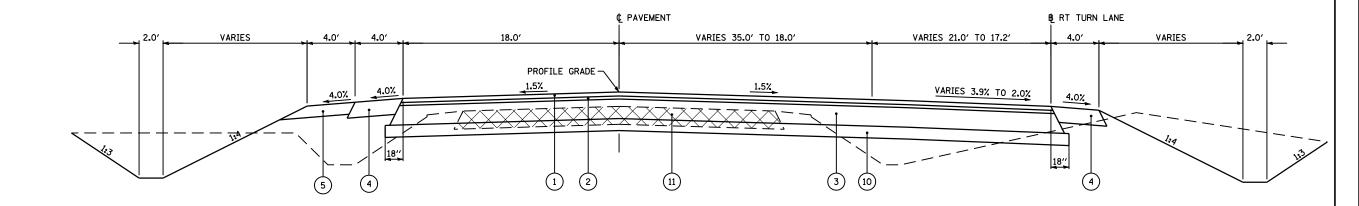

## TYPICAL SECTION

FAU 7830 (IL 96) STA 2206+37.93 TO STA 2206+98.00

## **LEGEND**

- 1) PROPOSED HOT-MIX ASPHALT SURFACE COURSE, MIX "D", N70, 2"
- 2) PROPOSED LEVELING BINDER (MACHINE METHOD), N70, 3/4 " & VARIES (3" MAX.)
- 3) PROPOSED HOT-MIX ASPHALT BINDER COURSE, IL-19.0, N70, 10 1/2 " & VARIES (2 1/4 " MIN.)
- 4) PROPOSED HOT-MIX ASPHALT SHOULDERS, 8"
- 5) PROPOSED AGGREGATE SHOULDERS, TYPE B 4"
- 7 PROPOSED HOT-MIX ASPHALT BASE COURSE, 8" (ANY WIDTH)
- 8 PROPOSED PCC SIDEWALK, 4" (AT LOCATIONS SHOWN ON PLAN VIEW ONLY)
- 9 PROPOSED HOT-MIX ASPHALT SURFACE REMOVAL, VAR. DEPTH
- (10) PROPOSED SUB-BASE GRANULAR MATERIAL, TYPE A 6"
- 11) PROPOSED PAVEMENT REMOVAL
- 12) PROPOSED COMBINATION CONCRETE CURB AND GUTTER, TYPE B-6.24
- (13) PROPOSED COMBINATION CONCRETE CURB AND GUTTER, TYPE M-6.24
- 14) PROPOSED COMBINATION CONCRETE CURB AND GUTTER, TYPE M-6.06