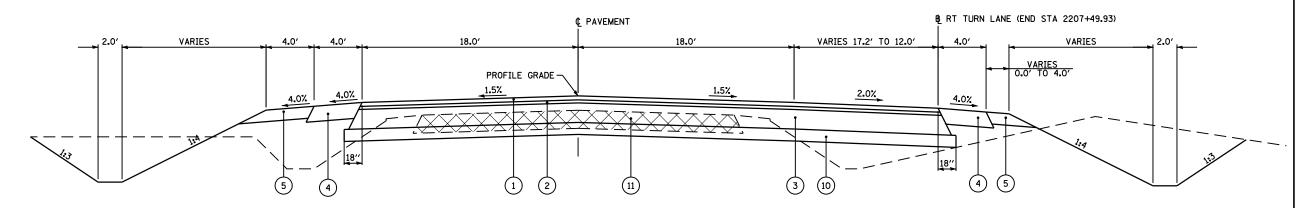

## TYPICAL SECTION

FAU 7830 (IL 96)

STA 2206+98.00 TO STA 2207+48.93

|  | FILE NAME =                              | USER NAME = laughlinrl             | DESIGNED - | REVISED - |                              |             |                                      | F. | A. :             | SECTION    | COUNTY   | TOTAL<br>SHEETS | SHEET |
|--|------------------------------------------|------------------------------------|------------|-----------|------------------------------|-------------|--------------------------------------|----|------------------|------------|----------|-----------------|-------|
|  | c:\pw_work\PWIDOT\LAUGHLINRL\dØ114681\01 | Stypical01.dgn                     | DRAWN -    | REVISED - | STATE OF ILLINOIS            |             | TYPICAL SECTIONS                     |    | *                | (11)N      | ADAMS    | 117             | 19    |
|  |                                          | PLOT SCALE = 40.0000 '/ IN.        | CHECKED -  | REVISED - | DEPARTMENT OF TRANSPORTATION |             |                                      |    | - FAS 1597 &     | k FAU 7830 | CONTRACT | T NO. 7         |       |
|  |                                          | PLOT DATE = Dec-12-2008 02:50:49PM | DATE -     | REVISED - |                              | SCALE: NONE | SHEET NO. 4 OF 6 SHEETS STA. TO STA. |    | D. ROAD DIST. NO |            |          |                 |       |

## **LEGEND**

- 1) PROPOSED HOT-MIX ASPHALT SURFACE COURSE, MIX "D", N70, 2"
- 2) PROPOSED LEVELING BINDER (MACHINE METHOD), N70, 3/4 " & VARIES (3" MAX.)
- 3) PROPOSED HOT-MIX ASPHALT BINDER COURSE, IL-19.0, N70, 10 1/2 " & VARIES (2 1/4 " MIN.)
- 4) PROPOSED HOT-MIX ASPHALT SHOULDERS, 8"
- 5) PROPOSED AGGREGATE SHOULDERS, TYPE B 4"
- 7 PROPOSED HOT-MIX ASPHALT BASE COURSE, 8" (ANY WIDTH)
- 8 PROPOSED PCC SIDEWALK, 4" (AT LOCATIONS SHOWN ON PLAN VIEW ONLY)
- 9 PROPOSED HOT-MIX ASPHALT SURFACE REMOVAL, VAR. DEPTH
- (10) PROPOSED SUB-BASE GRANULAR MATERIAL, TYPE A 6"
- 11) PROPOSED PAVEMENT REMOVAL
- 12) PROPOSED COMBINATION CONCRETE CURB AND GUTTER, TYPE B-6.24
- (13) PROPOSED COMBINATION CONCRETE CURB AND GUTTER, TYPE M-6.24
- 14) PROPOSED COMBINATION CONCRETE CURB AND GUTTER, TYPE M-6.06