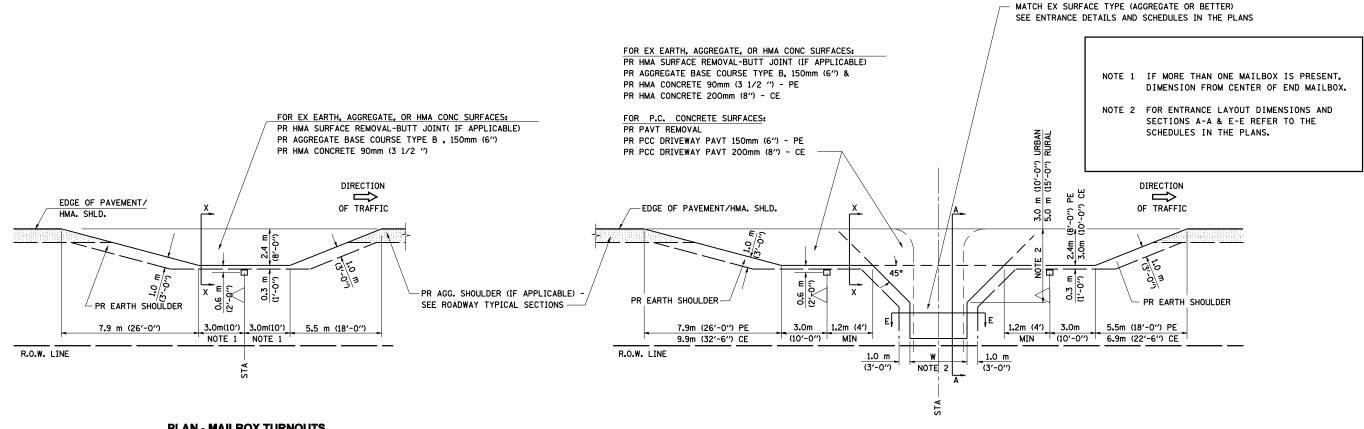

## **PLAN - MAILBOX TURNOUTS**

## PLAN - COMBINED MAILBOX TURNOUT WITH TRAILING OR LEADING ENTRANCE

**SECTION X-X THRU MAILBOX TURNOUT** ALSO APPLIES TO MAILBOX TURNOUTS COMBINED WITH EX EARTH, AGGREGATE, OR HMA PE & FE

**SECTION X-X THRU MAILBOX TURNOUT** COMBINED WITH EX CONC PE OR CE

**SECTION X-X THRU MAILBOX TURNOUT** COMBINED WITH EX EARTH, AGGREGATE, OR HMA CE

| FILE NAME =                             | USER NAME = laughlinrl             | DESIGNED - | REVISED - |                              | MISCELLANEOUS DETAILS — ENTRANCES WITHOUT CURB & GUTTER |                                      | F.A.      | SECTION                   | COUNTY | TOTAL SHEET |
|-----------------------------------------|------------------------------------|------------|-----------|------------------------------|---------------------------------------------------------|--------------------------------------|-----------|---------------------------|--------|-------------|
| c:\pw_work\PWIDOT\LAUGHLINRL\dØ114681\0 | 1MiscDetØ3.dgn                     | DRAWN -    | REVISED - | STATE OF ILLINOIS            |                                                         |                                      | *         | (11)N                     | ADAMS  | 117 72      |
|                                         | PLOT SCALE = 40.0000 '/ IN.        | CHECKED -  | REVISED - | DEPARTMENT OF TRANSPORTATION | WIINOUI COND & GUITEN                                   |                                      |           | 5 1597 & FAU 7830         |        | T NO. 72817 |
|                                         | PLOT DATE = Dec-12-2008 02:59:24PM | DATE -     | REVISED - |                              | SCALE: NONE                                             | SHEET NO. 2 OF 2 SHEETS STA. TO STA. | FED. ROAD | DIST. NO. ILLINOIS FED. A |        |             |