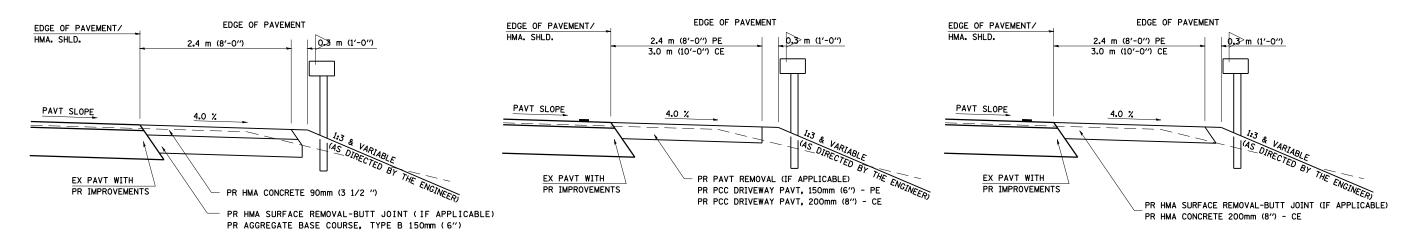

## PLAN - COMBINED MAILBOX TURNOUT WITH TRAILING OR LEADING ENTRANCE

**SECTION X-X THRU MAILBOX TURNOUT** ALSO APPLIES TO MAILBOX TURNOUTS COMBINED WITH EX EARTH, AGGREGATE, OR HMA PE & FE

**SECTION X-X THRU MAILBOX TURNOUT** COMBINED WITH EX CONC PE OR CE

**SECTION X-X THRU MAILBOX TURNOUT** COMBINED WITH EX EARTH, AGGREGATE, OR HMA CE

| FILE NAME =                             | USER NAME = laughlinrl             | DESIGNED - | REVISED - |                              | MISCELLANEOUS DETAILS — ENTRANCES WITHOUT CURB & GUTTER |                                      | F.A.      | SECTION                   | COUNTY | TOTAL SHEET |
|-----------------------------------------|------------------------------------|------------|-----------|------------------------------|---------------------------------------------------------|--------------------------------------|-----------|---------------------------|--------|-------------|
| c:\pw_work\PWIDOT\LAUGHLINRL\dØ114681\0 | 1MiscDetØ3.dgn                     | DRAWN -    | REVISED - | STATE OF ILLINOIS            |                                                         |                                      | *         | (11)N                     | ADAMS  | 117 72      |
|                                         | PLOT SCALE = 40.0000 '/ IN.        | CHECKED -  | REVISED - | DEPARTMENT OF TRANSPORTATION | WIINOUI COND & GUITEN                                   |                                      |           | 5 1597 & FAU 7830         |        | T NO. 72817 |
|                                         | PLOT DATE = Dec-12-2008 02:59:24PM | DATE -     | REVISED - |                              | SCALE: NONE                                             | SHEET NO. 2 OF 2 SHEETS STA. TO STA. | FED. ROAD | DIST. NO. ILLINOIS FED. A |        |             |