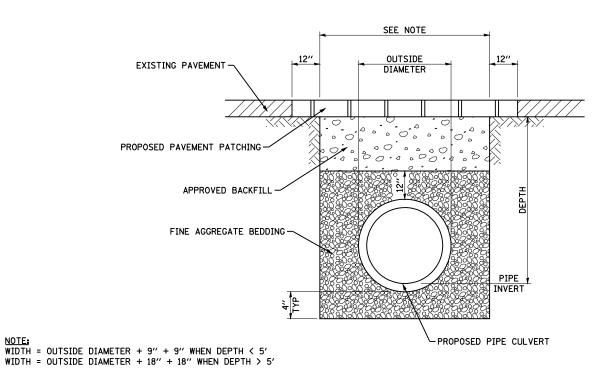

DETAIL OF TRENCH EXCAVATION.
PAVEMENT REMOVAL. PAVEMENT PATCHING.
AND BACKFILL UNDER EXISTING PAVEMENT

INLET, SPECIAL, TYPE E

NOT TO SCALE

**STATE OF ILLINOIS** 

**DEPARTMENT OF TRANSPORTATION** 

REVISED

REVISED