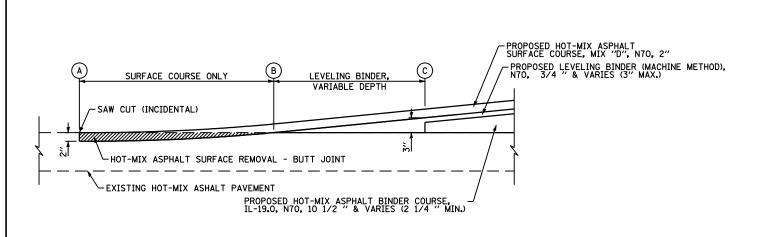

| LOCATION         | Α          | В         | С         |
|------------------|------------|-----------|-----------|
| FAS 1597 (IL 96) | 2194+85.00 | 2195+42.6 | 2195+90.8 |
| FAU 7830 (IL 96) | 2213+75.00 | 2213+36.9 | 2212+68.2 |

## BUTT JOINT DETAIL NOT TO SCALE

DESIGNED

CHECKED

DRAWN

DATE

USER NAME = laughlinrl

PLOT DATE = Dec-12-2008 02:59:26PM

c:\pw\_work\PWIDOT\LAUGHLINRL\dØ114681\073MiscDetØ4.dan