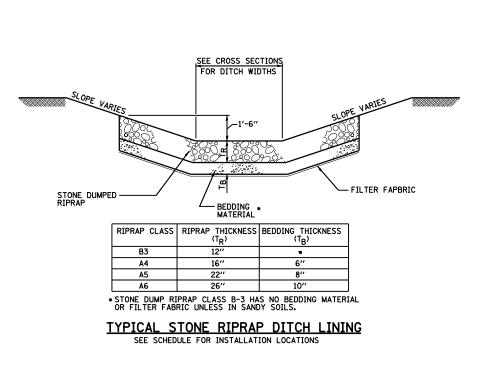

| LOCATION         | Α          | В         | С         |
|------------------|------------|-----------|-----------|
| FAS 1597 (IL 96) | 2194+85.00 | 2195+42.6 | 2195+90.8 |
| FAU 7830 (IL 96) | 2213+75.00 | 2213+36.9 | 2212+68.2 |

## BUTT JOINT DETAIL NOT TO SCALE

DESIGNED

CHECKED

DRAWN

DATE

USER NAME = laughlinrl

PLOT DATE = Dec-12-2008 02:59:26PM

c:\pw\_work\PWIDOT\LAUGHLINRL\dØ114681\073MiscDetØ4.dan



DETAIL OF TRENCH EXCAVATION.
PAVEMENT REMOVAL. PAVEMENT PATCHING.
AND BACKFILL UNDER EXISTING PAVEMENT



INLET, SPECIAL, TYPE E

NOT TO SCALE

**STATE OF ILLINOIS** 

**DEPARTMENT OF TRANSPORTATION** 

REVISED

REVISED

REVISED

REVISED



**MISCELLANEOUS DETAILS** 

TO STA.

SCALE: NONE SHEET NO. 1 OF 1 SHEETS STA.

TOTAL SHEE NO.

ADAMS 117 73

CONTRACT NO. 72817

COUNTY

SECTION

(11)N

- FAS 1597 & FAU 7830