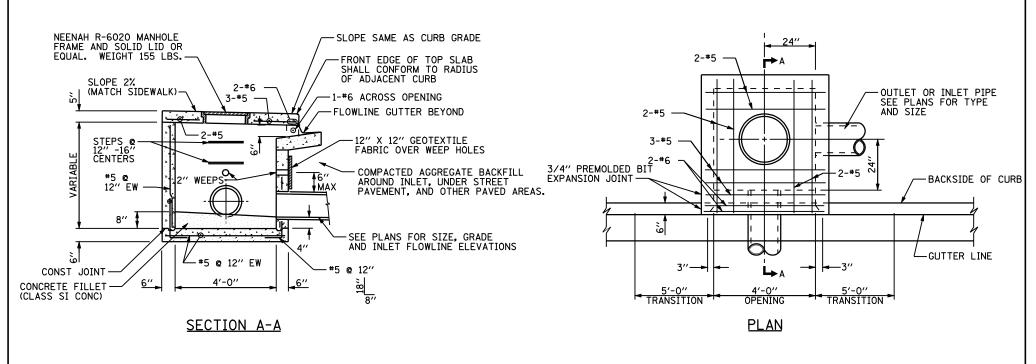

DETAIL OF TRENCH EXCAVATION.
PAVEMENT REMOVAL. PAVEMENT PATCHING.
AND BACKFILL UNDER EXISTING PAVEMENT

INLET, SPECIAL, TYPE E

NOT TO SCALE

**STATE OF ILLINOIS** 

**DEPARTMENT OF TRANSPORTATION** 

REVISED

REVISED