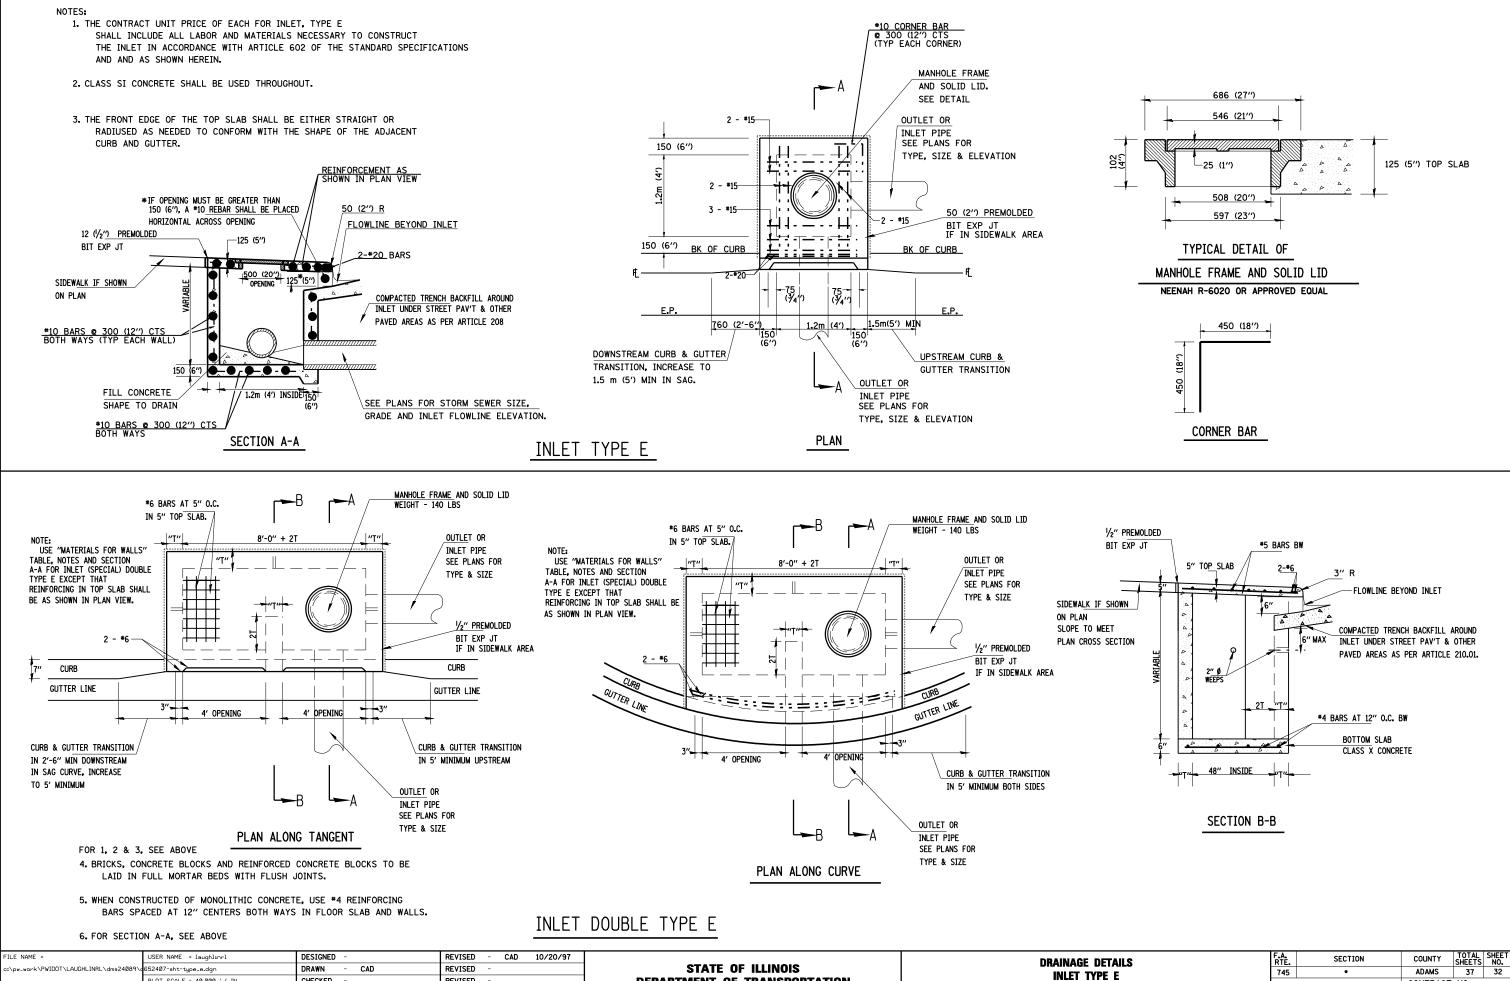

**DEPARTMENT OF TRANSPORTATION** 

SCALE:

LOT SCALE = 40.000 '/ IN.

LOT DATE = Jan-05-2009 09:55:21AM

**TYPE E.DGN** 

CHECKED

4/18/91

DATE

REVISED

REVISED

| IF IN SIDEWALK AREA<br><u>GUTTER T</u> RANSITION<br>NIMUM BOTH SIDES | 6"<br>4"T"<br>48" INSIDE<br>SECTION |                                 | <u>BARS AT 12</u> " O.C<br><u>BOTTOM</u> SLAE<br>CLASS X CON | 3       |              |              |
|----------------------------------------------------------------------|-------------------------------------|---------------------------------|--------------------------------------------------------------|---------|--------------|--------------|
| DRAINAGE DETAILS                                                     |                                     | F.A.<br>RTE.                    | SECTION                                                      | COUNTY  |              | SHEET<br>NO. |
| INLET TYPE E                                                         |                                     | 745                             | •                                                            |         | 37           | 32           |
| SHEET NO. OF SHEETS STA.                                             | TO STA.                             | FED ROAD DIST                   |                                                              |         | 1 110.       |              |
| SHEET NO. OF SHEETS STA.                                             | TO STA.                             | FED. ROAD DIST.<br>• D-6 INTERS | NO. ILLINOIS FED                                             | CONTRAC | <u>T NO.</u> |              |