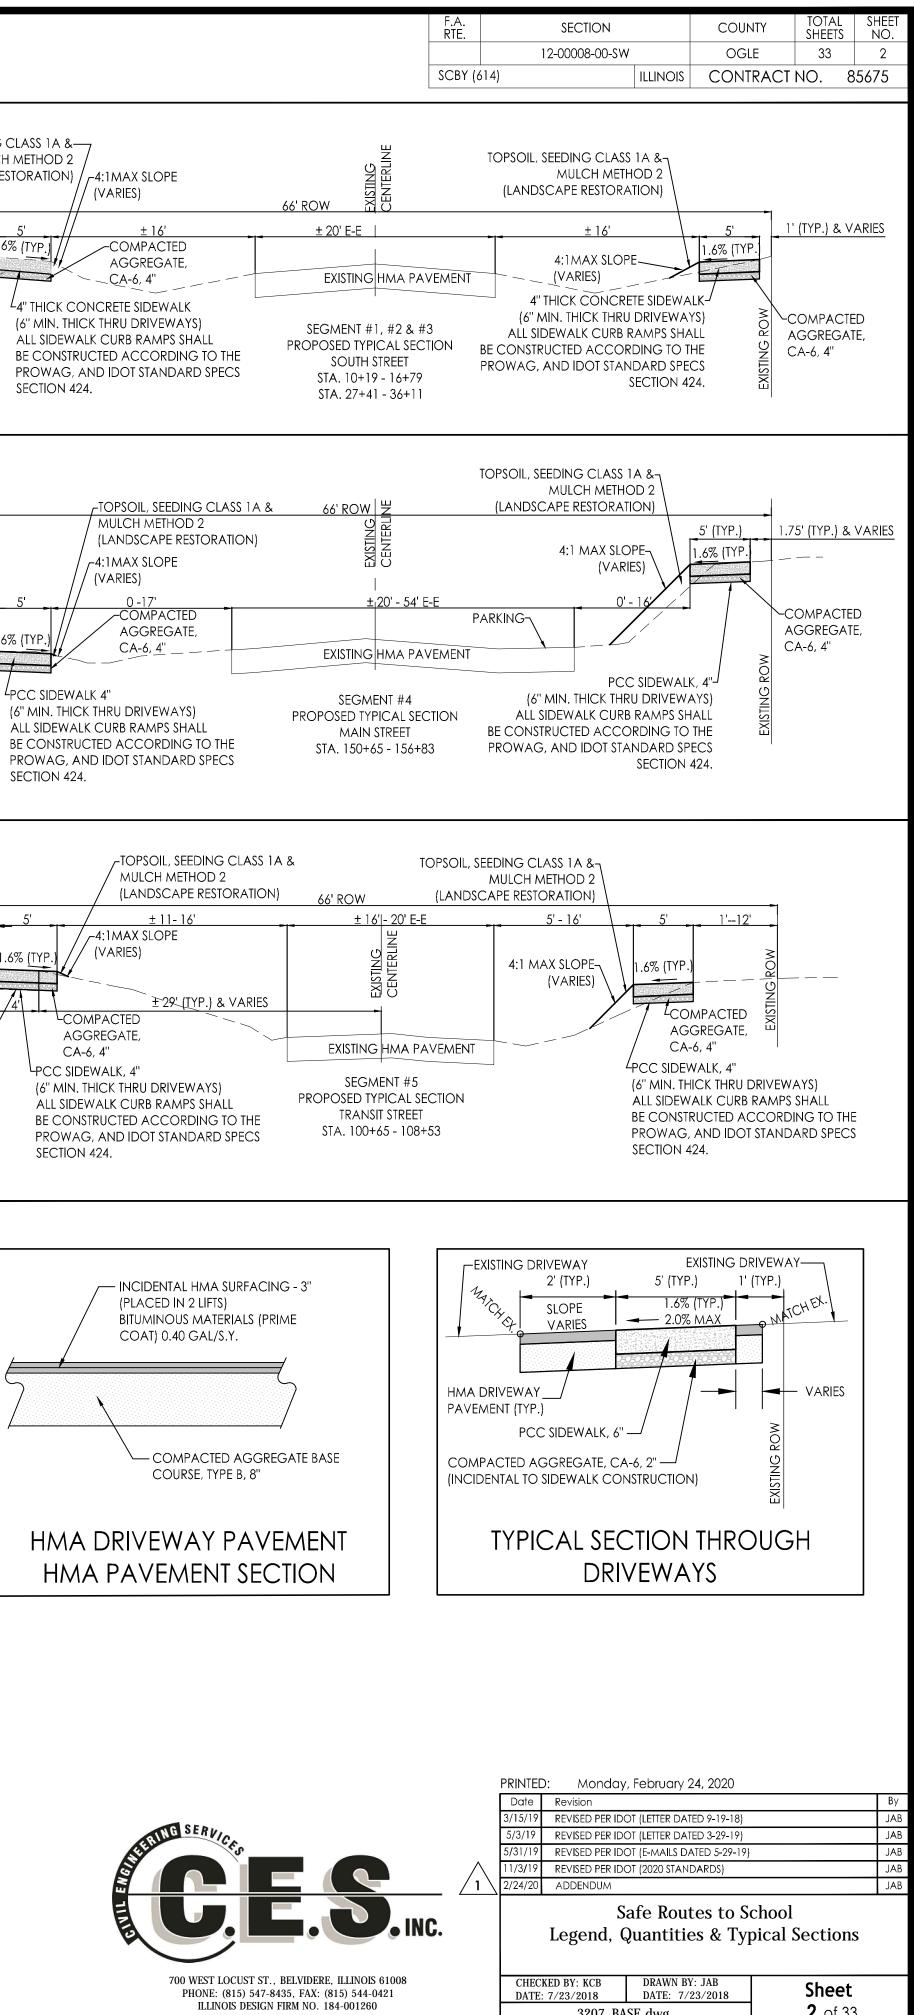

| LEGEND                            | Existing          | Proposed |
|-----------------------------------|-------------------|----------|
| Right of Way                      | EX. ROW           |          |
| Fence                             | x                 |          |
| Utility Pole                      | Ø                 |          |
| Utility Pole with Street Light    | Ø                 |          |
| Guy Anchor                        | $\neg$            |          |
| Gas Main                          | G                 |          |
| Overhead Electric Line            | OHE               |          |
| Underground Electric Line         | UGE               |          |
| Electric Pedestal                 | Ε                 |          |
| Telephone Pedestal                | Τ                 |          |
| Valve Box & Valve                 | $\otimes$         |          |
| Valve Vault & Valve               | $\bigotimes$      |          |
| Fire Hydrant with Valve Box       | r<br>⊗<br>⊗       |          |
| Fire Hydrant                      | ۲<br>۲            |          |
| Water Main                        | WM                |          |
| Water Service with Curb Stop Box. | O W               |          |
| Storm Manhole                     | $\bigcirc$        |          |
| Storm Catch Basin                 |                   |          |
| Flared End Section                |                   |          |
| Storm Sewer                       | $\longrightarrow$ | ≫        |
| Sanitary Manhole                  |                   |          |
| Sanitary Sewer                    | )                 |          |
| Sign                              | <u>→</u> →        | -        |
| Road Centerline                   |                   |          |
| Aggregate Driveway                |                   |          |
| Asphalt Pavement                  |                   |          |
| Concrete Driveway                 |                   |          |
| Concrete Sidewalk                 |                   |          |
| Bush/ Tree Clump                  |                   |          |
| Deciduous Tree                    | Ì                 |          |
| Evergreen Tree                    |                   |          |
| Mailbox                           | M                 |          |

| 1            |          |                                                                |               |                       |
|--------------|----------|----------------------------------------------------------------|---------------|-----------------------|
|              | PAY CODE |                                                                |               | QUANTITY              |
|              |          | TREE REMOVAL (OVER 15 UNITS DIA.)                              | UNIT          | 24                    |
|              |          | INLET AND PIPE PROTECTION<br>AGGREGATE BASE COURSE, TYPE B, 8" | EACH<br>SQ YD | 1 <sup>-</sup><br>514 |
|              |          |                                                                |               |                       |
|              |          | BITUMINOUS MATERIALS (PRIME COAT)                              | LB            | 171:                  |
|              |          | INCIDENTAL HOT-MIX ASPHALT SURFACING                           | TON           | 8                     |
|              |          | PORTLAND CEMENT CONCRETE SIDEWALK 4 INCH                       | SQ FT         | 1783                  |
|              |          | PORTLAND CEMENT CONCRETE SIDEWALK 6 INCH                       | SQ FT         | 314                   |
|              | 42400800 | DETECTABLE WARNINGS                                            | SQ FT         | 43                    |
|              |          | PAVEMENT REMOVAL                                               | SQ YD         | 75                    |
|              |          | SIDEWALK REMOVAL                                               | SQ FT         | 812                   |
|              |          | SAW CUTS                                                       | FOOT          | 127                   |
|              |          | SEGMENTAL CONCRETE BLOCK WALL                                  | SQ FT         | 26                    |
|              | 60250200 | CATCH BASINS TO BE ADJUSTED                                    | EACH          |                       |
|              |          | COMBINATION CONCRETE CURB AND GUTTER, TYPE B-6.12              | FOOT          | 41                    |
|              |          | STORM SEWERS (SPECIAL), 12"                                    | FOOT          | 14                    |
| _            |          | STORM SEWERS (SPECIAL), 15"                                    | FOOT          | 23                    |
| $\backslash$ |          | NÔN-SPĚCĨAĽWĂSŤE ĎISPOSAL ČĽŽŽŽŽŽŽŽŽŽŽŽŽŽŽŽŽŽŽ                 | CU YD         |                       |
| >            | 66900205 | SPECIAL WASTE DISPOSAL                                         | CU YD         | 5                     |
| <b>&gt;</b>  | 66900210 | HAZARDOUS WASTE DISPOSAL                                       | CU YD         |                       |
| 5            | 66900530 | SOIL DISPOSAL ANALYSIS                                         | EACH          |                       |
|              | 66901001 | RECULATED SUBSTANCES PRE-CONSTRUCTION PLAN                     | L SUM         |                       |
| (            | 66901003 | REGULATED SUBSTANCES FINAL CONSTRUCTION REPORT                 | L SUM         |                       |
| (            | 66901006 | RECULATED SUBSTANCES MONITORING                                | CAL DA        | 4                     |
|              | 67100100 | MOBILIZATION                                                   | LSUM          |                       |
|              | X0323378 | CONCRETE PARKING BLOCKS                                        | EACH          |                       |
|              | X6024242 | INLETS, SPECIAL, NO. 1                                         | EACH          |                       |
|              |          | INLETS, SPECIAL, NO. 2                                         | EACH          |                       |
|              |          | INLETS, SPECIAL, NO. 3                                         | EACH          |                       |
|              | X6026050 | SANITARY MANHOLES TO BE ADJUSTED                               | EACH          |                       |
|              | X7010216 | TRAFFIC CONTROL AND PROTECTION, (SPECIAL)                      | L SUM         |                       |
|              |          | LANDSCAPE RESTORATION                                          | L SUM         |                       |
|              | XX006821 | CONCRETE TRUCK WASHOUT                                         | L SUM         |                       |
|              | Z0013798 | CONSTRUCTION LAYOUT                                            | L SUM         |                       |
|              |          | DRY WELL                                                       | EACH          |                       |
|              |          |                                                                |               |                       |

| HMA MIXTURE REQUIREMENTS TABLE              |                      |  |  |
|---------------------------------------------|----------------------|--|--|
| LOCATION                                    | CITY STREETS         |  |  |
| MIXTURE USES                                | SURFACE & INCIDENTAL |  |  |
| PG:                                         | PG 64-22             |  |  |
| DESIGN AIR VOIDS                            | 4.0 @ N50            |  |  |
| MIXTURE COMPOSITION: (MIXTURE<br>GRADATION) | IL-9.5               |  |  |
| FRICTION AGGREGATE                          | С                    |  |  |
| MIXTURE WEIGHT:                             | 112 LB/SY/IN         |  |  |
| QUALITY MANAGEMENT PROGRAM                  | EMENT PROGRAM QC/QA  |  |  |
| SUBLOT SIZE:                                | N/A                  |  |  |
| NUMBER OF ROLLER PASSES                     | N/A                  |  |  |