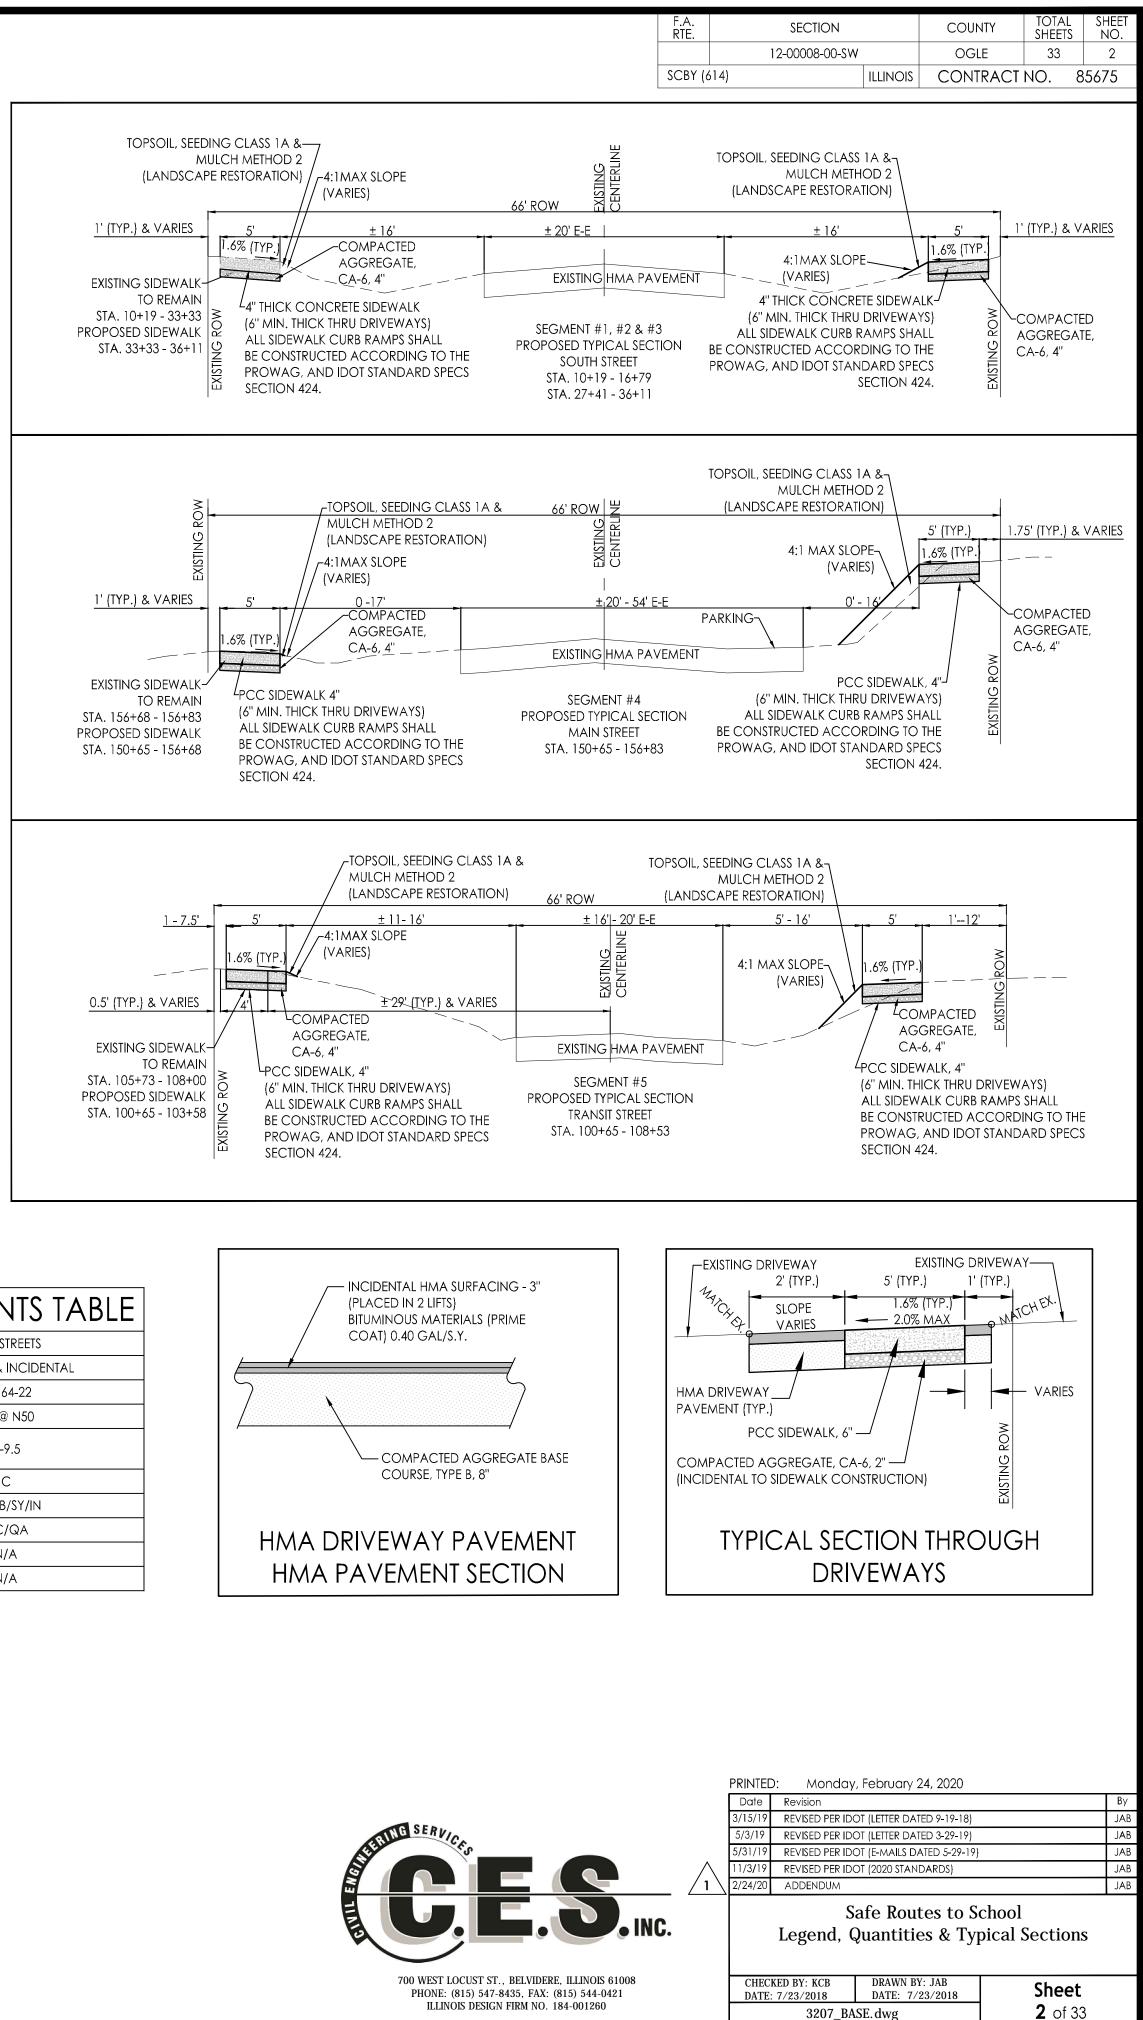

| LEGEND                            | Existing          | Proposed |
|-----------------------------------|-------------------|----------|
| Right of Way                      | EX. ROW           |          |
| Fence                             | x                 |          |
| Utility Pole                      | Ø                 |          |
| Utility Pole with Street Light    | Ø                 |          |
| Guy Anchor                        | $\neg$            |          |
| Gas Main                          | G                 |          |
| Overhead Electric Line            | OHE               |          |
| Underground Electric Line         | UGE               |          |
| Electric Pedestal                 | Ε                 |          |
| Telephone Pedestal                | Τ                 |          |
| Valve Box & Valve                 | $\otimes$         |          |
| Valve Vault & Valve               | $\bigotimes$      |          |
| Fire Hydrant with Valve Box       | r<br>⊗<br>⊗       |          |
| Fire Hydrant                      | ۲<br>۲            |          |
| Water Main                        | WM                |          |
| Water Service with Curb Stop Box. | O W               |          |
| Storm Manhole                     | $\bigcirc$        |          |
| Storm Catch Basin                 |                   |          |
| Flared End Section                |                   |          |
| Storm Sewer                       | $\longrightarrow$ | ≫        |
| Sanitary Manhole                  |                   |          |
| Sanitary Sewer                    | )                 |          |
| Sign                              | <u>→</u> →        | -        |
| Road Centerline                   |                   |          |
| Aggregate Driveway                |                   |          |
| Asphalt Pavement                  |                   |          |
| Concrete Driveway                 |                   |          |
| Concrete Sidewalk                 |                   |          |
| Bush/ Tree Clump                  |                   |          |
| Deciduous Tree                    | Ì                 |          |
| Evergreen Tree                    |                   |          |
| Mailbox                           | M                 |          |

| 1            |          |                                                                |               |                       |
|--------------|----------|----------------------------------------------------------------|---------------|-----------------------|
|              | PAY CODE |                                                                |               | QUANTITY              |
|              |          | TREE REMOVAL (OVER 15 UNITS DIA.)                              | UNIT          | 24                    |
|              |          | INLET AND PIPE PROTECTION<br>AGGREGATE BASE COURSE, TYPE B, 8" | EACH<br>SQ YD | 1 <sup>-</sup><br>514 |
|              |          |                                                                |               |                       |
|              |          | BITUMINOUS MATERIALS (PRIME COAT)                              | LB            | 171:                  |
|              |          | INCIDENTAL HOT-MIX ASPHALT SURFACING                           | TON           | 8                     |
|              |          | PORTLAND CEMENT CONCRETE SIDEWALK 4 INCH                       | SQ FT         | 1783                  |
|              |          | PORTLAND CEMENT CONCRETE SIDEWALK 6 INCH                       | SQ FT         | 314                   |
|              | 42400800 | DETECTABLE WARNINGS                                            | SQ FT         | 43                    |
|              |          | PAVEMENT REMOVAL                                               | SQ YD         | 75                    |
|              |          | SIDEWALK REMOVAL                                               | SQ FT         | 812                   |
|              |          | SAW CUTS                                                       | FOOT          | 127                   |
|              |          | SEGMENTAL CONCRETE BLOCK WALL                                  | SQ FT         | 26                    |
|              | 60250200 | CATCH BASINS TO BE ADJUSTED                                    | EACH          |                       |
|              |          | COMBINATION CONCRETE CURB AND GUTTER, TYPE B-6.12              | FOOT          | 41                    |
|              |          | STORM SEWERS (SPECIAL), 12"                                    | FOOT          | 14                    |
| _            |          | STORM SEWERS (SPECIAL), 15"                                    | FOOT          | 23                    |
| $\backslash$ |          | NÔN-SPĚCĨAĽWĂSŤE ĎISPOSAL ČĽŽŽŽŽŽŽŽŽŽŽŽŽŽŽŽŽŽŽ                 | CU YD         |                       |
| >            | 66900205 | SPECIAL WASTE DISPOSAL                                         | CU YD         | 5                     |
| <b>&gt;</b>  | 66900210 | HAZARDOUS WASTE DISPOSAL                                       | CU YD         |                       |
| 5            | 66900530 | SOIL DISPOSAL ANALYSIS                                         | EACH          |                       |
|              | 66901001 | RECULATED SUBSTANCES PRE-CONSTRUCTION PLAN                     | L SUM         |                       |
| (            | 66901003 | REGULATED SUBSTANCES FINAL CONSTRUCTION REPORT                 | L SUM         |                       |
| (            | 66901006 | RECULATED SUBSTANCES MONITORING                                | CAL DA        | 4                     |
|              | 67100100 | MOBILIZATION                                                   | LSUM          |                       |
|              | X0323378 | CONCRETE PARKING BLOCKS                                        | EACH          |                       |
|              | X6024242 | INLETS, SPECIAL, NO. 1                                         | EACH          |                       |
|              |          | INLETS, SPECIAL, NO. 2                                         | EACH          |                       |
|              |          | INLETS, SPECIAL, NO. 3                                         | EACH          |                       |
|              | X6026050 | SANITARY MANHOLES TO BE ADJUSTED                               | EACH          |                       |
|              | X7010216 | TRAFFIC CONTROL AND PROTECTION, (SPECIAL)                      | L SUM         |                       |
|              |          | LANDSCAPE RESTORATION                                          | L SUM         |                       |
|              | XX006821 | CONCRETE TRUCK WASHOUT                                         | L SUM         |                       |
|              | Z0013798 | CONSTRUCTION LAYOUT                                            | L SUM         |                       |
|              |          | DRY WELL                                                       | EACH          |                       |
|              |          |                                                                |               |                       |

| HMA MIXTURE REQUIREMENTS TABLE              |                      |  |  |
|---------------------------------------------|----------------------|--|--|
| LOCATION                                    | CITY STREETS         |  |  |
| MIXTURE USES                                | SURFACE & INCIDENTAL |  |  |
| PG:                                         | PG 64-22             |  |  |
| DESIGN AIR VOIDS                            | 4.0 @ N50            |  |  |
| MIXTURE COMPOSITION: (MIXTURE<br>GRADATION) | IL-9.5               |  |  |
| FRICTION AGGREGATE                          | С                    |  |  |
| MIXTURE WEIGHT:                             | 112 LB/SY/IN         |  |  |
| QUALITY MANAGEMENT PROGRAM                  | EMENT PROGRAM QC/QA  |  |  |
| SUBLOT SIZE:                                | N/A                  |  |  |
| NUMBER OF ROLLER PASSES                     | N/A                  |  |  |