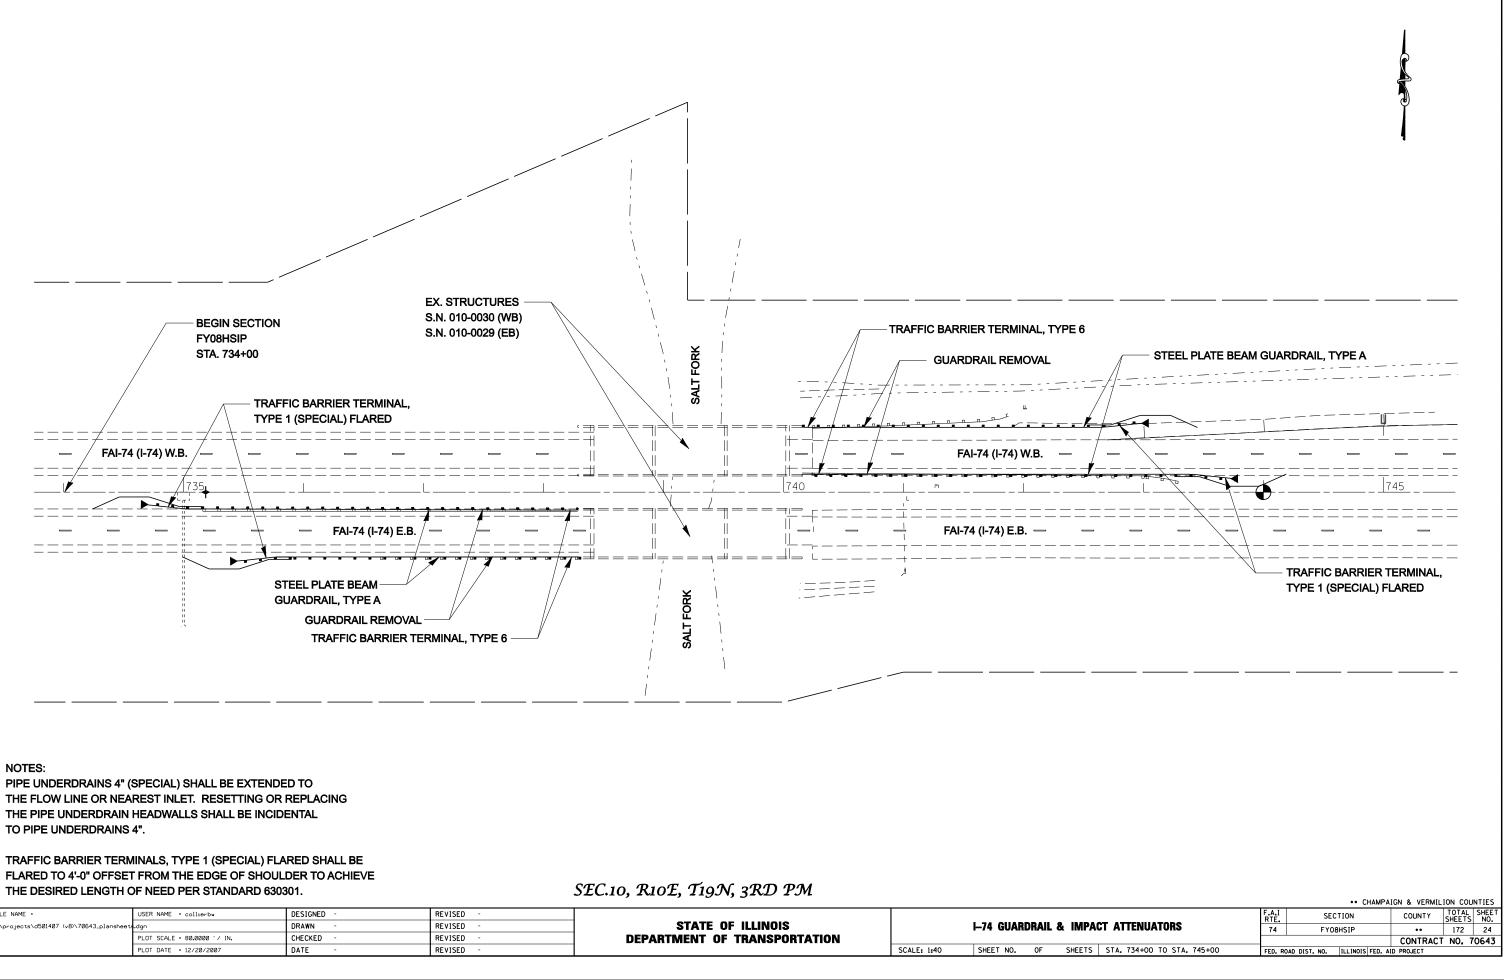

THE PIPE UNDERDRAIN HEADWALLS SHALL BE INCIDENTAL

FLARED TO 4'-0" OFFSET FROM THE EDGE OF SHOULDER TO ACHIEVE THE DESIRED LENGTH OF NEED PER STANDARD 630301.

| Г | FILE NAME =<br>c:\projects\d501407 (v8)\70643_plansheets | USER NAME = collierbw       | DESIGNED - | REVISED - | STATE OF ILLINOIS<br>DEPARTMENT OF TRANSPORTATION |                         |           |    |        |    |
|---|----------------------------------------------------------|-----------------------------|------------|-----------|---------------------------------------------------|-------------------------|-----------|----|--------|----|
|   |                                                          | .dgn                        | DRAWN -    | REVISED - |                                                   | I-74 GUARDRAIL & IMPACT |           |    |        |    |
|   |                                                          | PLOT SCALE = 80.0000 '/ IN. | CHECKED -  | REVISED - |                                                   |                         |           |    |        |    |
| L |                                                          | PLOT DATE = 12/20/2007      | DATE -     | REVISED - |                                                   | SCALE: 1:40             | SHEET NO. | OF | SHEETS | ST |