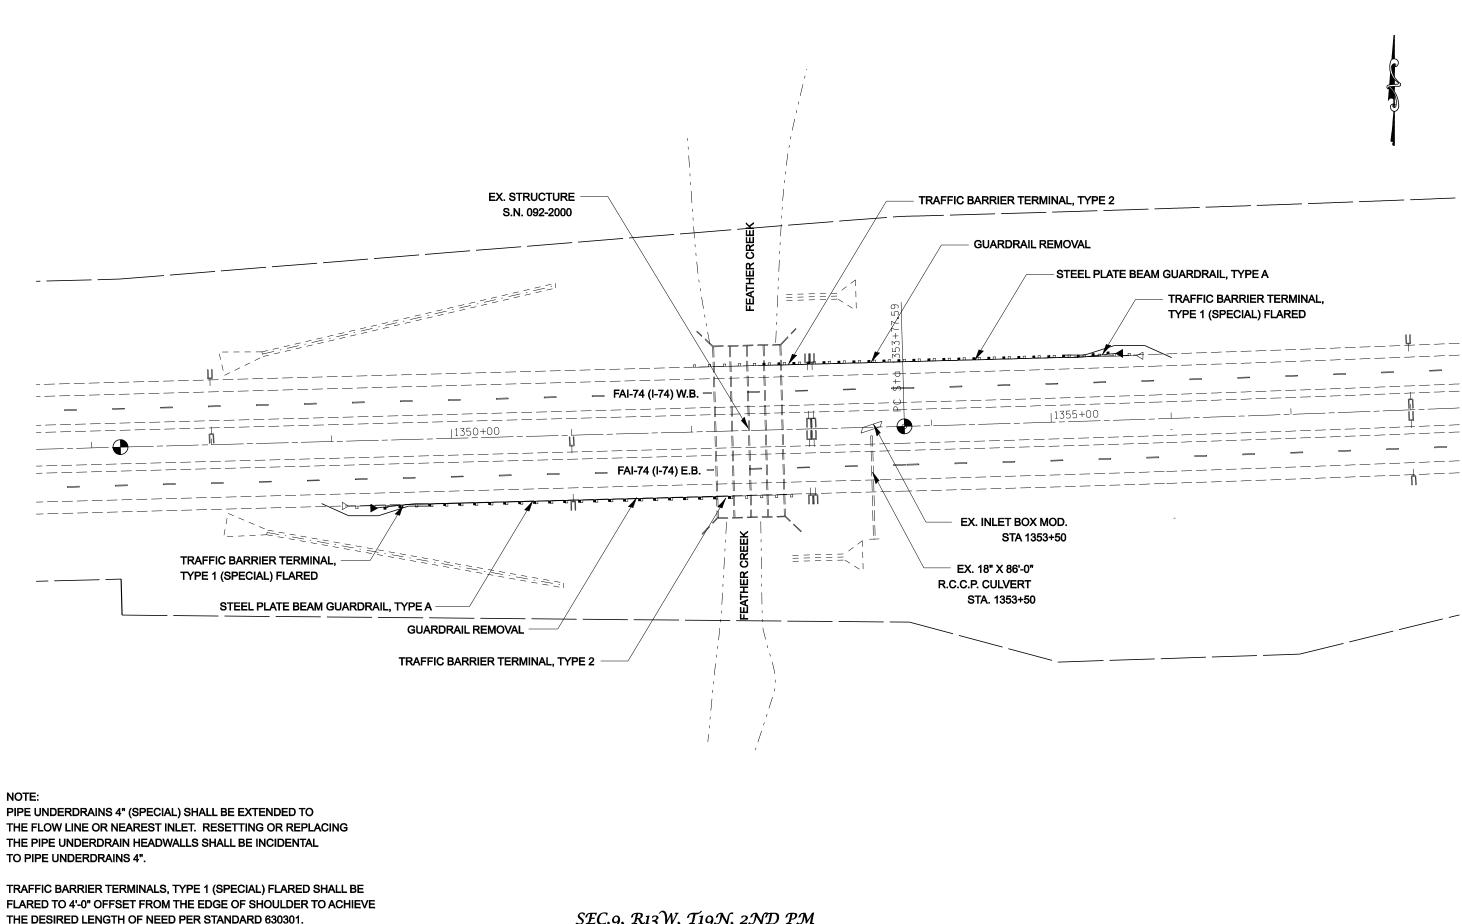

|     |                                               |                             |            |           |                              |                                     |                    |                                |                                               | •• CHAMPA | GN & VERMILI | ION COUNTIES              |
|-----|-----------------------------------------------|-----------------------------|------------|-----------|------------------------------|-------------------------------------|--------------------|--------------------------------|-----------------------------------------------|-----------|--------------|---------------------------|
| - [ | FILE NAME =                                   | USER NAME = collierbw       | DESIGNED - | REVISED - |                              |                                     |                    |                                | F.A.I<br>RTF                                  | SECTION   | COUNTY       | TOTAL SHEET<br>SHEETS NO. |
|     | c:\projects\d501407 (v8)\70643_plansheets.dgn |                             | DRAWN -    | REVISED - | STATE OF ILLINOIS            | I-74 GUARDRAIL & IMPACT ATTENUATORS |                    |                                | 74                                            | FY08HSIP  |              | 172 34                    |
|     |                                               | PLOT SCALE = 80.0000 '/ IN. | CHECKED -  | REVISED - | DEPARTMENT OF TRANSPORTATION |                                     |                    |                                |                                               |           | NO. 70643    |                           |
| _ [ |                                               | PLOT DATE = 12/20/2007      | DATE -     | REVISED - | S                            |                                     | SHEET NO. OF SHEET | S STA. 1347+00 TO STA. 1358+00 | FED. ROAD DIST. NO. ILLINOIS FED. AID PROJECT |           |              |                           |
|     |                                               |                             |            |           |                              |                                     |                    |                                |                                               |           |              |                           |