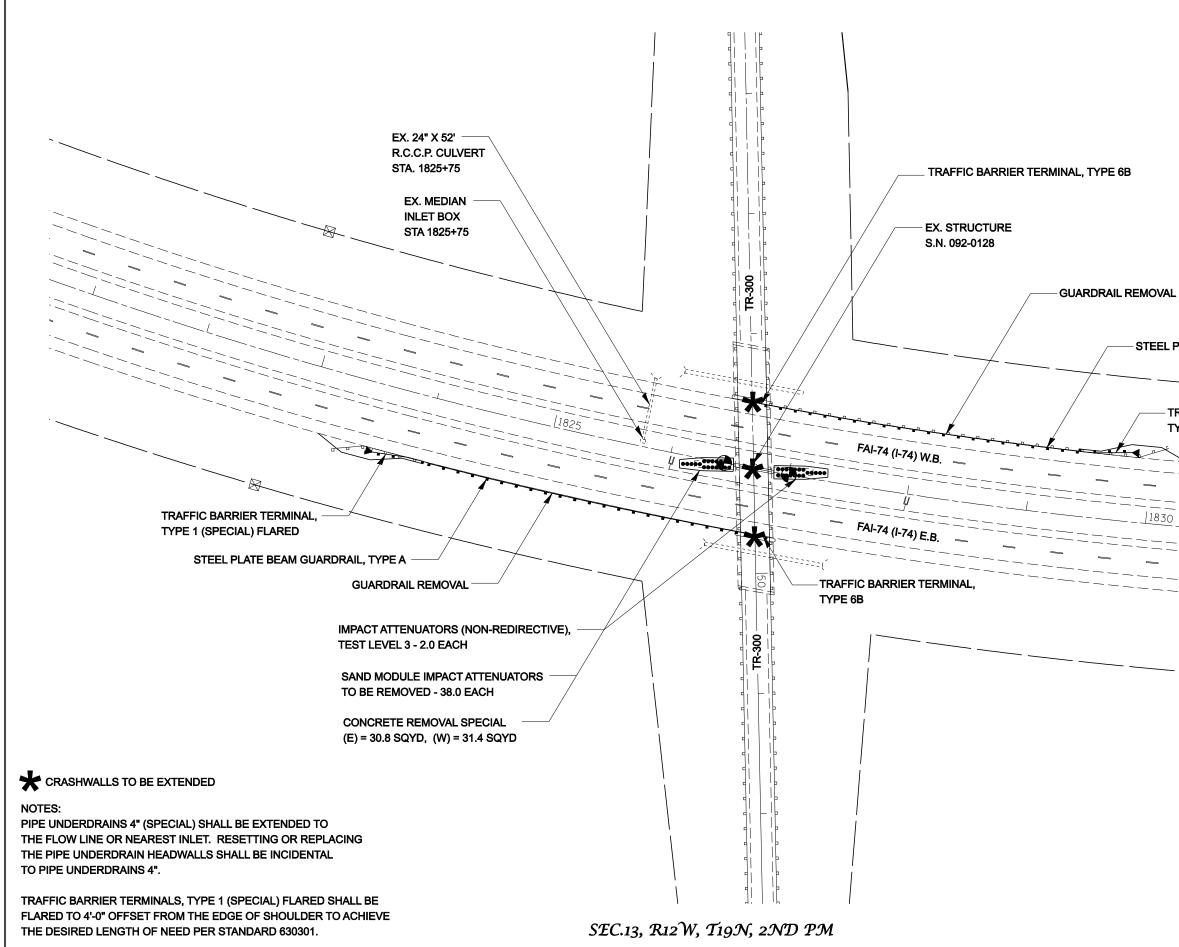

| •• CHAMPAIGN & VERMILION COUNTIES             |                              |            |           |                              |                                     |                                                  |                                               |          |                    |              |       |
|-----------------------------------------------|------------------------------|------------|-----------|------------------------------|-------------------------------------|--------------------------------------------------|-----------------------------------------------|----------|--------------------|--------------|-------|
| FILE NAME =                                   | USER NAME = collierbw        | DESIGNED - | REVISED - |                              |                                     |                                                  | F.A.I<br>RTF                                  | SECTION  |                    | TOTAL SHEETS | SHEET |
| c:\projects\d501407 (v8)\70643_plansheets.dgn |                              | DRAWN -    | REVISED - | STATE OF ILLINOIS            | I-74 GUARDRAIL & IMPACT ATTENUATORS |                                                  |                                               | FY08HSIP | ••                 | 172          | 47    |
|                                               | PLOT SCALE = 80.0000 ' / IN. | CHECKED -  | REVISED - | DEPARTMENT OF TRANSPORTATION |                                     |                                                  |                                               |          | CONTRACT NO. 70643 |              | 0643  |
|                                               | PLOT DATE = 12/20/2007       | DATE -     | REVISED - | SCAL                         |                                     | SHEET NO. OF SHEETS STA. 1820+00 TO STA. 1832+00 | FED. ROAD DIST. NO. ILLINOIS FED. AID PROJECT |          |                    |              |       |

STEEL PLATE BEAM GUARDRAIL, TYPE A - TRAFFIC BARRIER TERMINAL, TYPE 1 (SPECIAL) FLARED