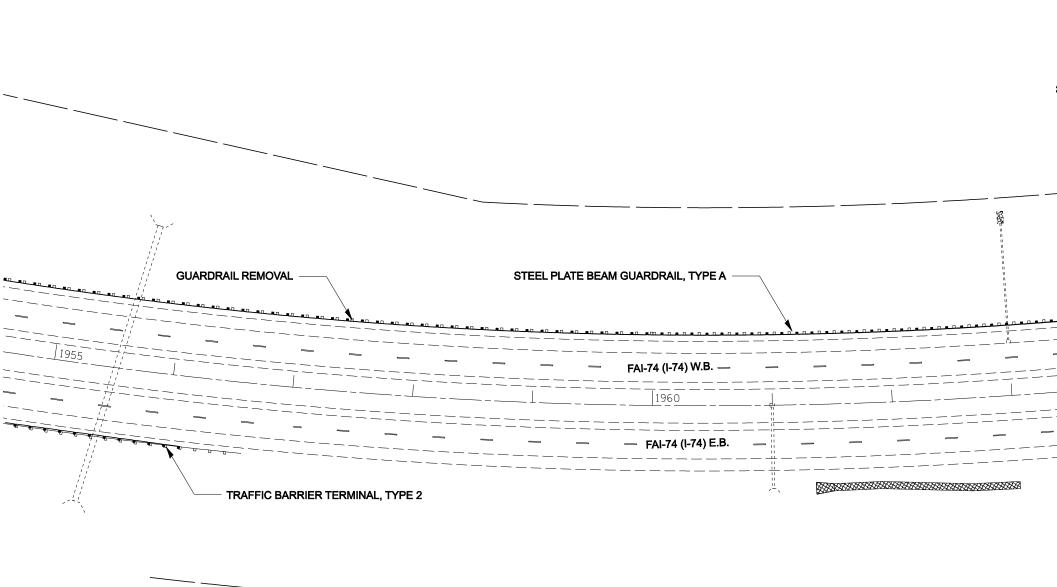

## TRAFFIC BARRIER TERMINALS, TYPE 1 (SPECIAL) FLARED SHALL BE FLARED TO 4'-0" OFFSET FROM THE EDGE OF SHOULDER TO ACHIEVE THE DESIRED LENGTH OF NEED PER STANDARD 630301.

PIPE UNDERDRAINS 4" SHALL BE EXTENDED TO FLOW LINE OR NEAREST INLET. THE PIPE UNDERDRAIN HEADWALLS SHALL BE INCIDENTAL TO PIPE UNDERDRAINS 4".