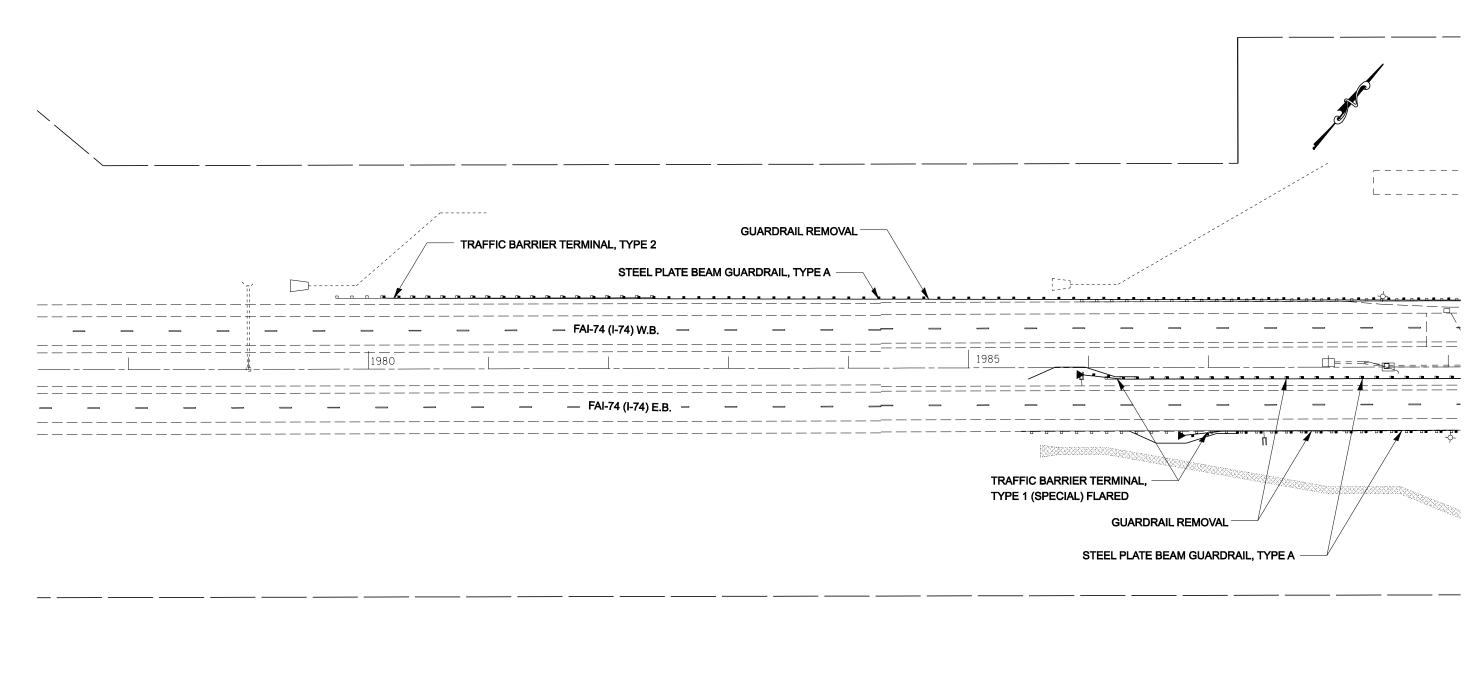

NOTES:

PIPE UNDERDRAINS 4" SHALL BE EXTENDED TO FLOW LINE OR NEAREST INLET. THE PIPE UNDERDRAIN HEADWALLS SHALL BE INCIDENTAL TO PIPE UNDERDRAINS 4".

TRAFFIC BARRIER TERMINALS, TYPE 1 (SPECIAL) FLARED SHALL BE FLARED TO 4'-0" OFFSET FROM THE EDGE OF SHOULDER TO ACHIEVE THE DESIRED LENGTH OF NEED PER STANDARD 630301.