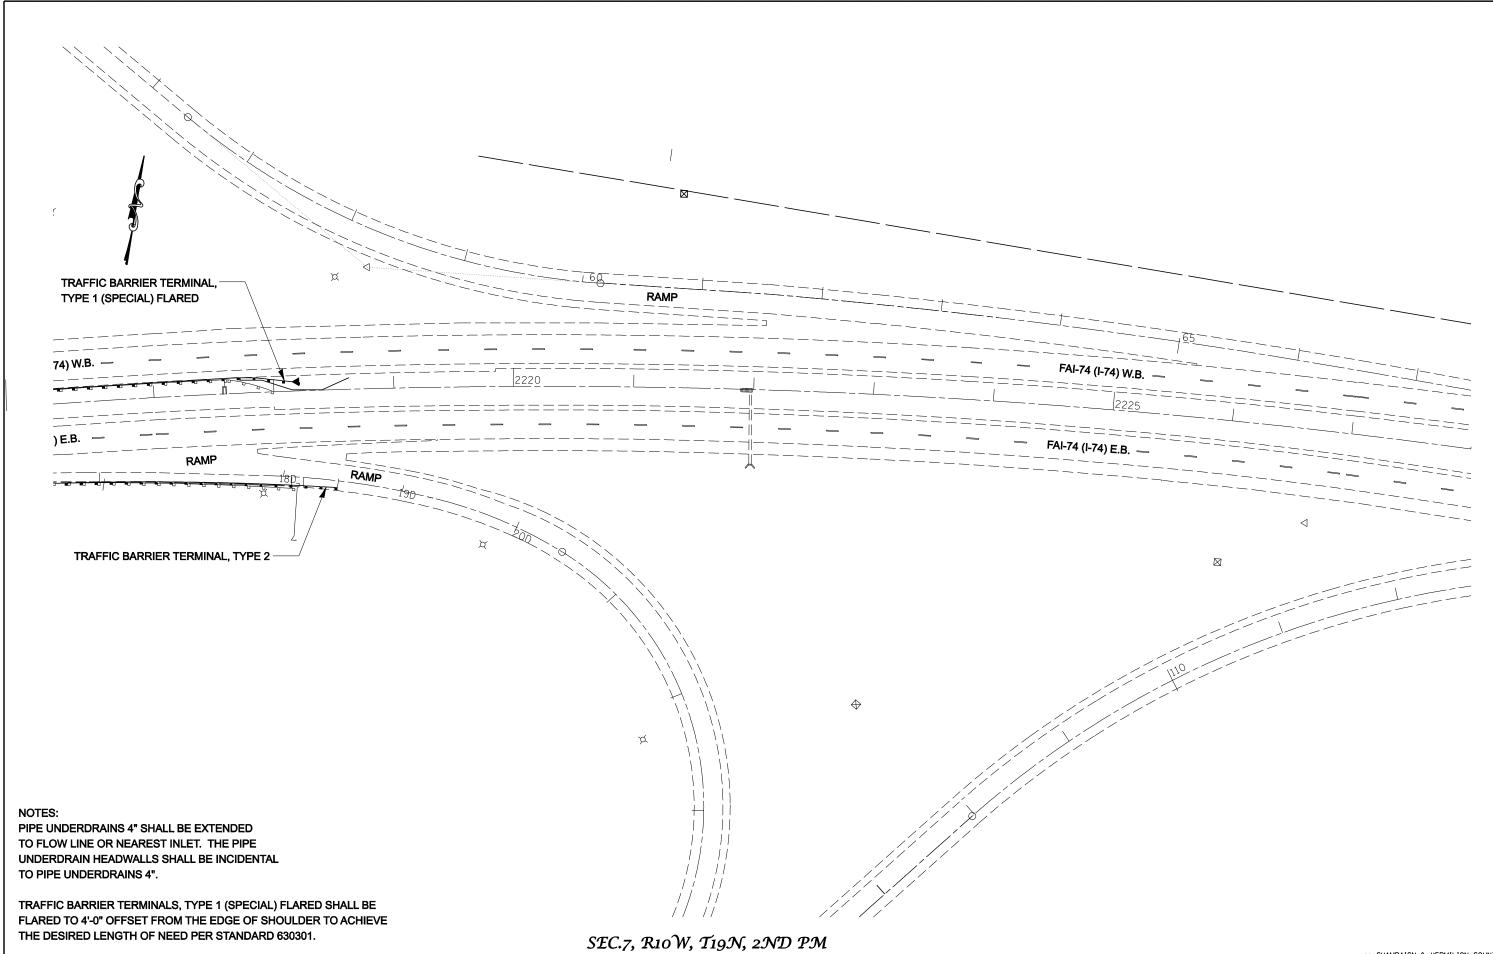

DESIGNED -REVISED FILE NAME = USER NAME = collierbw STATE OF ILLINOIS DEPARTMENT OF TRANSPORTATION I-74 GUARDRAIL & IMP/ :\projects\d501407 (v8)\70643\_plansh DRAWN REVISED PLOT SCALE = 80.0000 '/ IN. CHECKED REVISED PLOT DATE = 12/20/2007 DATE REVISED SCALE: 1:40 SHEET NO. OF SHEETS

|                  |                              |              | •• CHAMPAIGN & VERMILION COUNT |          |     |          |      |        |         |                 |              | NTIES |
|------------------|------------------------------|--------------|--------------------------------|----------|-----|----------|------|--------|---------|-----------------|--------------|-------|
| PACT ATTENUATORS |                              | F.A.I<br>RTE |                                | SECTION  |     |          |      | COUNTY |         | TOTAL<br>SHEETS | SHEET<br>NO. |       |
|                  |                              | 74           |                                | FY08HSIP |     |          |      | ••     |         | 172             | 71           |       |
|                  |                              |              |                                |          |     |          |      |        | CONTRA  | СТ              | NO. 7        | 0643  |
| S                | STA. 2217+00 TO STA. 2228+00 | FED.         | ROAD                           | DIST.    | NO. | ILLINOIS | FED. | AID    | PROJECT |                 |              |       |