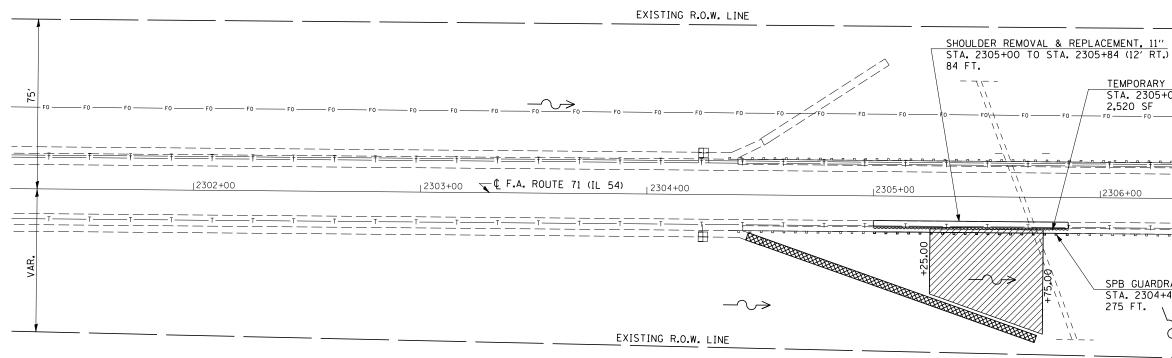

| EARTHWORK | SCHEDULE |
|-----------|----------|
|-----------|----------|

| PAVED DITCH REMOVAL (44004000)                         | STEEL PLATE BEAI    |
|--------------------------------------------------------|---------------------|
| STA. 2304+25 TO STA. 2305+75 RT.                       | STA. 2305+20 TO S   |
| 160 FT.                                                | 175 FT              |
| REMOVAL AND DISPOSAL OF UNSUITABLE MATERIAL (20201200) | TRAFFIC BARRIER     |
| <br>STA. 2305+25 TO STA. 2305+75 RT                    | STA. 2305+00 (19' R |
| 1,101 CU YD.                                           | STA. 2307+15 (19' R |
|                                                        | 2 EACH              |
|                                                        |                     |