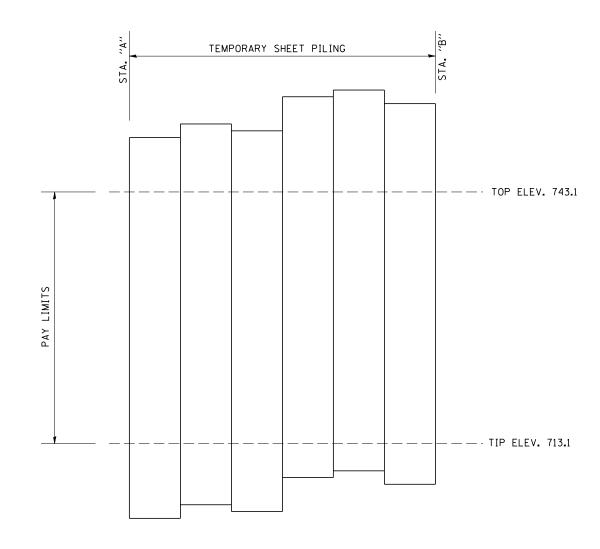

## TABULATION OF PAY LIMITS

| STA "A" | OFFSET<br>FT. (m) | STA "B" | OFFSET<br>FT. (m) | TOP ELEV. | TIP ELEV. | QUANTITY<br>SO.FT. (m 2) |
|---------|-------------------|---------|-------------------|-----------|-----------|--------------------------|
| 2305+00 | 14' RT            | 2305+84 | 14' RT            | 743.1     | 713.1     | 2,520.0                  |
|         |                   |         |                   |           |           |                          |
|         |                   |         |                   |           |           |                          |
|         |                   |         |                   |           |           |                          |
|         |                   |         |                   |           |           |                          |
|         |                   |         |                   |           |           |                          |
|         |                   |         |                   |           |           |                          |

## NOTES:

PAYMENT WILL BE MADE ONLY FOR TEMPORARY SHEET PILING WITHIN THE LIMITS SHOWN ABOVE.

THE TOP ELEV. IS BASED ON THE GROUND LEVEL TO BE MAINTAINED BEHIND THE TEMPORARY SHEET PILING.

THE TIP ELEV. IS BASED ON THE SOIL BORINGS AND THE RECOM-MENDATIONS OF THE DISTRICT MATERIALS ENGINEER.

THE TOP ELEV., TIP ELEV., AND LIMITS OF SHEET PILING ARE SUBJECT TO CHANGES BASED ON APPROVED SHOP DRAWINGS.

IF THE CONTRACTOR CHOOSES TO ALTER THE TEMPORARY CANTILEVERED SHEET PILING DESIGN REQUIREMENTS, THEN FULL DESIGN SUBMITTALS WITH THE REQUIRED SEALS WILL BE EXPECTED BY THE DEPARTMENT, FOR REVIEW AND APPROVAL.