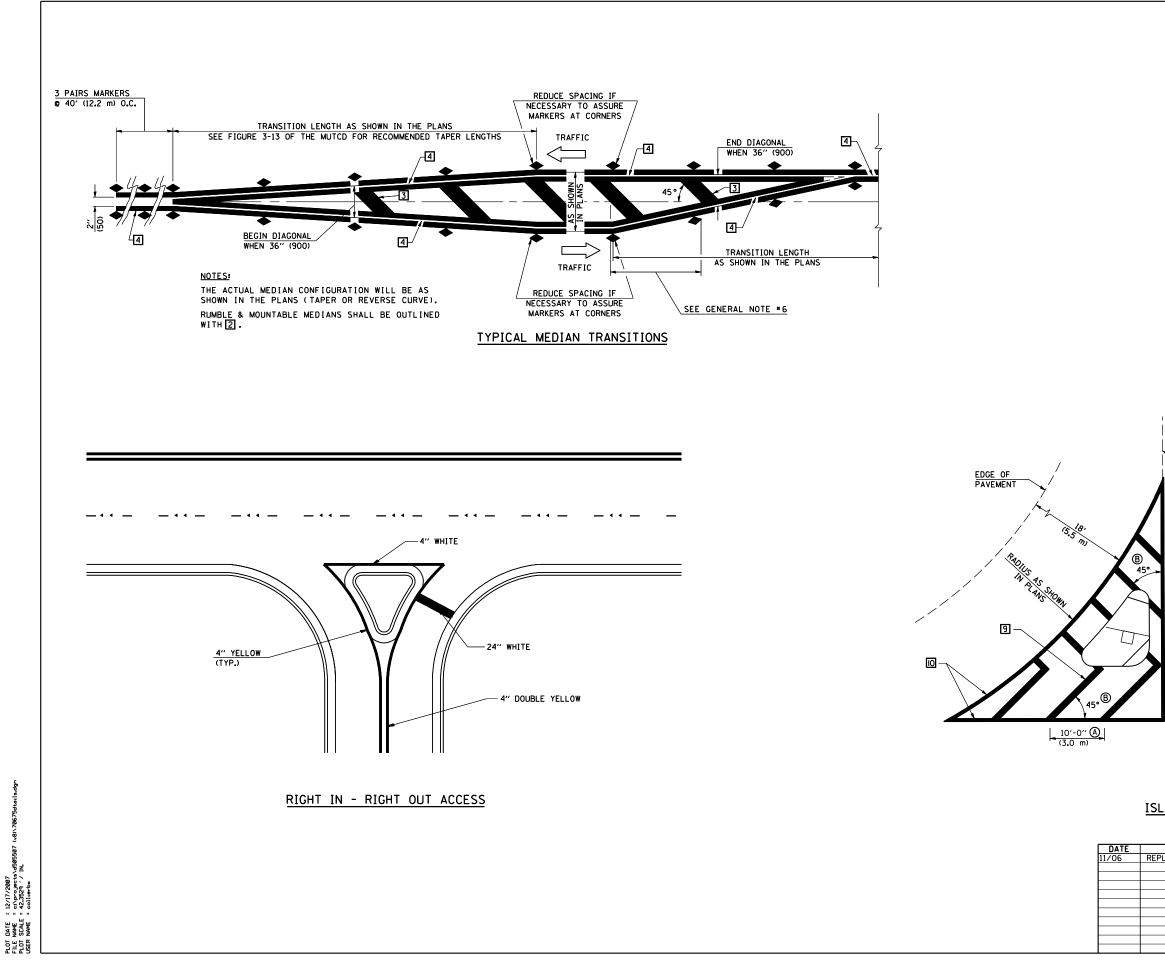

| OUT OUT OUT OUT OUT OF THRUE THE AVAILABLE ELSEWHERE AND SHALL BE SHOWN WHERE THE QUALABLE TO THIS IMPROVEMENT. Some of the information included with this improvement. Some of the information included through its improvement marking                                                                                                         | CORNER OF STRIPE                                                                                                                                                                                                                                                                                                                                                                                                                                                                                                                                                                                                                                                                         | i          |
|--------------------------------------------------------------------------------------------------------------------------------------------------------------------------------------------------------------------------------------------------------------------------------------------------------------------------------------------------------------------------------------------------------------------------------------------------------------------------------------------------------------------------------------------------------------------------------------------------------------------------------------------------------------------------------------------------------------------------------------------------------------------------------------------------------------------------------------------------------------------------------------------------------------------------------------------------------------------------------------------------------------------------------------------------------------------------------------------------------------------------------------------------------------------------------------------------------------------------------------------------------------------------------------------------------------------------------------------------------------------------------------------------------------------------------------------------------------------------------------------------------------------------------------------------------------------------------------------------------------------------------------------------------------------------------------------------------------------------------------------------------------------------------------------------------------------------------------------------------------------------------------------------------------------------------------------------------------------------------------------------------------------------------------------------------------------------------------------------------------------------------------------------------------------------------------------------------------------------------------|------------------------------------------------------------------------------------------------------------------------------------------------------------------------------------------------------------------------------------------------------------------------------------------------------------------------------------------------------------------------------------------------------------------------------------------------------------------------------------------------------------------------------------------------------------------------------------------------------------------------------------------------------------------------------------------|------------|
| UNAPPENDED         In WHEN MEDIANS ARE PRESENT, PAVEMENT MARKINGS         In WHEN MEDIANS ARE PRESENT, PAVEMENT MARKINGS         Is Some of the Information Included with this DETAIL MAY NOT BE APPLICABLE TO THIS IMPROVEMENT.         Image: Pavement MARKINGS ARE TO BE EXTENDED THROUGH ON SHALL BE USEN FOR SUBJECTIVE PAVEMENT MARKERS.         Image: A stripping Key is Available Elsewhere and SHALL BE SHOWN WHERE THE QUANTITIES ARE LISTED.         Image: To Plucking are raised replicative pavement MARKINGS SHALL BE USED FOR SELECTING THE FOLLOWING CRITERIA SHALL BE USED FOR SELECTING THE SOUTH OF STANCE VARIES WITH SKEW OF INTERSECTION.         Image: To Pluck to Marking Standing Stander VARIES WITH SKEW OF INTERSECTION.         Image: To Pluck to Marking Stander VARIES WITH SKEW OF INTERSECTION.         Image: To Pluck to Marking Stander VARIES WITH SKEW OF INTERSECTION.         Image: To Pluck to Marking Stander VARIES WITH SKEW OF INTERSECTION.         Image: To Pluck to Marking Stander VARIES WITH SKEW OF INTERSECTION.         Image: To Pluck to Marking Stander VARIES WITH SKEW OF INTERSECTION.         Image: To Pluck                                                                                                                                                                                                                                                                                                                                                                                                                                                                                         | CORNER OF STRIPE                                                                                                                                                                                                                                                                                                                                                                                                                                                                                                                                                                                                                                                                         | Ν.         |
| UNITY OF STRIPE                                                                                                                                                                                                                                                                                                                                                                                                                                                                                                                                                                                                                                                                                                                                                                                                                                                                                                                                                                                                                                                                                                                                                                                                                                                                                                                                                                                                                                                                                                                                                                                                                                                                                                                                                                                                                                                                                                                                                                                                                                                                                                                                                                                                                      |                                                                                                                                                                                                                                                                                                                                                                                                                                                                                                                                                                                                                                                                                          | Ν.         |
| UNITY OF STRIPE                                                                                                                                                                                                                                                                                                                                                                                                                                                                                                                                                                                                                                                                                                                                                                                                                                                                                                                                                                                                                                                                                                                                                                                                                                                                                                                                                                                                                                                                                                                                                                                                                                                                                                                                                                                                                                                                                                                                                                                                                                                                                                                                                                                                                      |                                                                                                                                                                                                                                                                                                                                                                                                                                                                                                                                                                                                                                                                                          | ч.         |
| UT THE POLLOW OF THE INFORMATION INCLUDED WITH THIS DETAIL MARY NOT BE APPLICABLE TO THIS IMPROVEMENT.<br>SOME OF THE INFORMATION INCLUDED WITH THIS DETAIL MARY NOT BE APPLICABLE TO THIS IMPROVEMENT.<br>PAVEMENT MARKINGS ARE TO BE EXTENDED THROUGH<br>OMISSIONS WHEN APPLICABLE.<br>A STRIPING KEY IS AVAILABLE ELSEWHERE AND<br>SHALL BE SNOWN WHERE THE QUANTITIES ARE LISTED.<br>FINAL PAVEMENT MARKINGS SHALL BE IN PLACE PRIOR<br>TO LACING ANY RAISEO REFLECTIVE PAVEMENT MARKERS.<br>THE FOLLOWING CRITERIA SHALL BE USED FOR SELECTING<br>THE DIAGONAL PAVEMENT MARKING SPACING,<br>YOUND YOU SO (50-75 km/h USE 4.5 m)<br>30-45 MPH USE 30' (375 km/h USE 9.0 m)<br>STOPP US |                                                                                                                                                                                                                                                                                                                                                                                                                                                                                                                                                                                                                                                                                          | ۹ <u>.</u> |
| GENERAL NOTES         1. WHEN MEDIANS ARE PRESENT, PAVEMENT MARKINGS<br>ARE TO BE PLACED ADJACENT TO MEDIANS.         2. SOME OF THE INFORMATION INCLUDED WITH THIS<br>DETAIL MAY NOT BE APPLICABLE TO THIS IMPROVEMENT.         3. PAVEMENT MARKINGS ARE TO BE EXTENDED THROUGH<br>OMISSIONS WHEN APPLICABLE.         4. A STRIPINC KEY IS AVAILABLE ELSEWHERE AND<br>SHALL BE SHOWN WHERE THE OUANTITIES ARE LISTED.         5. FINAL PAVEMENT MARKINGS SHALL BE IN PLACE PRIOR<br>TO PLACING ANY RAISED REFLECTIVE PAVEMENT MARKERS.         6. THE FOLLOWING CRITERIA SHALL BE USED FOR SELECTING<br>THE DIAGONAL PAVEMENT MARKING SPACING.<br>(30 MPH USE 15' (<50 Km/h USE 4.5 m)<br>30-45 MPH USE 20' (50-75 km/h USE 9.0 m)         YOUR SOLUTION OF THE SAME WITH SKEW OF INTERSECTION.<br>(6) ANGLE VARIES WITH SKEW OF INTERSECTION.<br>(7) DISTANCE VARIES WITH SKEW OF INTERSECTION.<br>(7) AND COLSPANE<br>(7) ON DISTANCE VARIES WITH SKEW OF INTERSECTION.<br>(7) ON                                                                                                                                                                                                                                                       |                                                                                                                                                                                                                                                                                                                                                                                                                                                                                                                                                                                                                                                                                          | V.         |
| <ul> <li>GENERAL NOTES</li> <li>WHEN MEDIANS ARE PRESENT, PAVEMENT MARKINGS<br/>ARE TO BE PLACED ADJACENT TO MEDIANS.</li> <li>SOME OF THE INFORMATION INCLUDED WITH THIS<br/>DETAIL MAY NOT BE APPLICABLE TO THIS IMPROVEMENT.</li> <li>PAVEMENT MARKINGS ARE TO BE EXTENDED THROUGH<br/>OMISSIONS WHEN APPLICABLE.</li> <li>A STRIPING KEY IS AVAILABLE ELSEWHERE AND<br/>SHALL BE SHOWN WHERE THE QUANTITIES ARE LISTED.</li> <li>FINAL PAVEMENT MARKINGS SHALL BE IN PLACE PRIOR<br/>TO PLACING ANY RAISED REFLECTIVE PAVEMENT MARKERS.</li> <li>THE FOLLOWING CRITERIA SHALL BE USED FOR SELECTING<br/>THE DIAGONAL PAVEMENT MARKING SPACING,<br/>(30 MPH USE 15' (&lt;50 Km/h USE 4.5 m)<br/>30-45 MPH USE 30' (&gt;75 km/h USE 9.0 m)</li> </ul>                                                                                                                                                                                                                                                                                                                                                                                                                                                                                                                                                                                                                                                                                                                                                                                                                                                                                                                                                                                                                                                                                                                                                                                                                                                                                                                                                                                                                                                                              |                                                                                                                                                                                                                                                                                                                                                                                                                                                                                                                                                                                                                                                                                          | J          |
| <ul> <li>GENERAL NOTES</li> <li>1. WHEN MEDIANS ARE PRESENT, PAVEMENT MARKINGS<br/>ARE TO BE PLACED ADJACENT TO MEDIANS.</li> <li>2. SOME OF THE INFORMATION INCLUDED WITH THIS<br/>DETAIL MAY NOT BE APPLICABLE TO THIS IMPROVEMENT.</li> <li>3. PAVEMENT MARKINGS ARE TO BE EXTENDED THROUGH<br/>OMISSIONS WHEN APPLICABLE.</li> <li>4. A STRIPING KEY IS AVAILABLE ELSEWHERE AND<br/>SHALL BE SHOWN WHERE THE QUANTITIES ARE LISTED.</li> <li>5. FINAL PAVEMENT MARKINGS SHALL BE IN PLACE PRIOR<br/>TO PLACING ANY RAISED REFLECTIVE PAVEMENT MARKERS.</li> <li>6. THE FOLLOWING CRITERIA SHALL BE USED FOR SELECTING<br/>THE DIAGONAL PAVEMENT MARKING SPACING,<br/>(30 MPH USE 15' (&lt;50 Km/h USE 4.5 m)<br/>30-45 MPH USE 20' (50-75 km/h USE 9.0 m)</li> </ul>                                                                                                                                                                                                                                                                                                                                                                                                                                                                                                                                                                                                                                                                                                                                                                                                                                                                                                                                                                                                                                                                                                                                                                                                                                                                                                                                                                                                                                                             | E     GENERAL NOTES       B     OP       B     OP | FION.      |
| <ol> <li>GENERAL NOTES</li> <li>WHEN MEDIANS ARE PRESENT, PAVEMENT MARKINGS<br/>ARE TO BE PLACED ADJACENT TO MEDIANS.</li> <li>SOME OF THE INFORMATION INCLUDED WITH THIS<br/>DETAIL MAY NOT BE APPLICABLE TO THIS IMPROVEMENT.</li> <li>PAVEMENT MARKINGS ARE TO BE EXTENDED THROUGH<br/>OMISSIONS WHEN APPLICABLE.</li> <li>A STRIPING KEY IS AVAILABLE ELSEWHERE AND<br/>SHALL BE SHOWN WHERE THE QUANTITIES ARE LISTED.</li> <li>FINAL PAVEMENT MARKINGS SHALL BE IN PLACE PRIOR<br/>TO PLACING ANY RAISED REFLECTIVE PAVEMENT MARKERS.</li> <li>THE FOLLOWING CRITERIA SHALL BE USED FOR SELECTING<br/>THE DIAGONAL PAVEMENT MARKING SPACING,<br/>(30 MPH USE 15' (&lt;50 km/h USE 4.5 m)<br/>30-45 MPH USE 20' (50-75 km/h USE 6.0 m)</li> </ol>                                                                                                                                                                                                                                                                                                                                                                                                                                                                                                                                                                                                                                                                                                                                                                                                                                                                                                                                                                                                                                                                                                                                                                                                                                                                                                                                                                                                                                                                               |                                                                                                                                                                                                                                                                                                                                                                                                                                                                                                                                                                                                                                                                                          |            |
| GENERAL NOTES         1. WHEN MEDIANS ARE PRESENT, PAVEMENT MARKINGS<br>ARE TO BE PLACED ADJACENT TO MEDIANS.         2. SOME OF THE INFORMATION INCLUDED WITH THIS<br>DETAIL MAY NOT BE APPLICABLE TO THIS IMPROVEMENT.         3. PAVEMENT MARKINGS ARE TO BE EXTENDED THROUGH<br>OMISSIONS WHEN APPLICABLE.         4. A STRIPING KEY IS AVAILABLE ELSEWHERE AND<br>SHALL BE SHOWN WHERE THE QUANTITIES ARE LISTED.         5. FINAL PAVEMENT MARKINGS SHALL BE IN PLACE PRIOR<br>TO PLACING ANY RAISED REFLECTIVE PAVEMENT MARKERS.         6. THE FOLLOWING CRITERIA SHALL BE USED FOR SELECTING                                                                                                                                                                                                                                                                                                                                                                                                                                                                                                                                                                                                                                                                                                                                                                                                                                                                                                                                                                                                                                                                                                                                                                                                                                                                                                                                                                                                                                                                                                                                                                                                                                | <30 MPH USE 15' (<50 km/h USE 4.5 m)<br>30–45 MPH USE 20' (50–75 km/h USE 6.0 m)                                                                                                                                                                                                                                                                                                                                                                                                                                                                                                                                                                                                         |            |
| GENERAL NOTES<br>1. WHEN MEDIANS ARE PRESENT, PAVEMENT MARKINGS<br>ARE TO BE PLACED ADJACENT TO MEDIANS.<br>2. SOME OF THE INFORMATION INCLUDED WITH THIS<br>DETAIL MAY NOT BE APPLICABLE TO THIS IMPROVEMENT.<br>3. PAVEMENT MARKINGS ARE TO BE EXTENDED THROUGH<br>OMISSIONS WHEN APPLICABLE.<br>4. A STRIPING KEY IS AVAILABLE ELSEWHERE AND<br>SHALL BE SHOWN WHERE THE QUANTITIES ARE LISTED.<br>5. FINAL PAVEMENT MARKINGS SHALL BE IN PLACE PRIOR                                                                                                                                                                                                                                                                                                                                                                                                                                                                                                                                                                                                                                                                                                                                                                                                                                                                                                                                                                                                                                                                                                                                                                                                                                                                                                                                                                                                                                                                                                                                                                                                                                                                                                                                                                             | 6. THE FOLLOWING CRITERIA SHALL BE USED FOR SELECTING                                                                                                                                                                                                                                                                                                                                                                                                                                                                                                                                                                                                                                    |            |
| GENERAL NOTES<br>1. WHEN MEDIANS ARE PRESENT, PAVEMENT MARKINGS<br>ARE TO BE PLACED ADJACENT TO MEDIANS.<br>2. SOME OF THE INFORMATION INCLUDED WITH THIS<br>DETAIL MAY NOT BE APPLICABLE TO THIS IMPROVEMENT.<br>3. PAVEMENT MARKINGS ARE TO BE EXTENDED THROUGH<br>OMISSIONS WHEN APPLICABLE.<br>4. A STRIPING KEY IS AVAILABLE ELSEWHERE AND                                                                                                                                                                                                                                                                                                                                                                                                                                                                                                                                                                                                                                                                                                                                                                                                                                                                                                                                                                                                                                                                                                                                                                                                                                                                                                                                                                                                                                                                                                                                                                                                                                                                                                                                                                                                                                                                                      | 5. FINAL PAVEMENT MARKINGS SHALL BE IN PLACE PRIOR                                                                                                                                                                                                                                                                                                                                                                                                                                                                                                                                                                                                                                       |            |
| GENERAL NOTES<br>1. WHEN MEDIANS ARE PRESENT, PAVEMENT MARKINGS<br>ARE TO BE PLACED ADJACENT TO MEDIANS.<br>2. SOME OF THE INFORMATION INCLUDED WITH THIS<br>DETAIL MAY NOT BE APPLICABLE TO THIS IMPROVEMENT.                                                                                                                                                                                                                                                                                                                                                                                                                                                                                                                                                                                                                                                                                                                                                                                                                                                                                                                                                                                                                                                                                                                                                                                                                                                                                                                                                                                                                                                                                                                                                                                                                                                                                                                                                                                                                                                                                                                                                                                                                       | 4. A STRIPING KEY IS AVAILABLE ELSEWHERE AND                                                                                                                                                                                                                                                                                                                                                                                                                                                                                                                                                                                                                                             |            |
| GENERAL NOTES<br>1. WHEN MEDIANS ARE PRESENT, PAVEMENT MARKINGS<br>ARE TO BE PLACED ADJACENT TO MEDIANS.                                                                                                                                                                                                                                                                                                                                                                                                                                                                                                                                                                                                                                                                                                                                                                                                                                                                                                                                                                                                                                                                                                                                                                                                                                                                                                                                                                                                                                                                                                                                                                                                                                                                                                                                                                                                                                                                                                                                                                                                                                                                                                                             | DETAIL MAY NOT BE APPLICABLE TO THIS IMPROVEMENT.                                                                                                                                                                                                                                                                                                                                                                                                                                                                                                                                                                                                                                        |            |
| GENERAL NOTES                                                                                                                                                                                                                                                                                                                                                                                                                                                                                                                                                                                                                                                                                                                                                                                                                                                                                                                                                                                                                                                                                                                                                                                                                                                                                                                                                                                                                                                                                                                                                                                                                                                                                                                                                                                                                                                                                                                                                                                                                                                                                                                                                                                                                        | ARE TO BE PLACED ADJACENT TO MEDIANS.                                                                                                                                                                                                                                                                                                                                                                                                                                                                                                                                                                                                                                                    |            |
|                                                                                                                                                                                                                                                                                                                                                                                                                                                                                                                                                                                                                                                                                                                                                                                                                                                                                                                                                                                                                                                                                                                                                                                                                                                                                                                                                                                                                                                                                                                                                                                                                                                                                                                                                                                                                                                                                                                                                                                                                                                                                                                                                                                                                                      |                                                                                                                                                                                                                                                                                                                                                                                                                                                                                                                                                                                                                                                                                          |            |
|                                                                                                                                                                                                                                                                                                                                                                                                                                                                                                                                                                                                                                                                                                                                                                                                                                                                                                                                                                                                                                                                                                                                                                                                                                                                                                                                                                                                                                                                                                                                                                                                                                                                                                                                                                                                                                                                                                                                                                                                                                                                                                                                                                                                                                      |                                                                                                                                                                                                                                                                                                                                                                                                                                                                                                                                                                                                                                                                                          |            |
| 71 151 DEWITT 20                                                                                                                                                                                                                                                                                                                                                                                                                                                                                                                                                                                                                                                                                                                                                                                                                                                                                                                                                                                                                                                                                                                                                                                                                                                                                                                                                                                                                                                                                                                                                                                                                                                                                                                                                                                                                                                                                                                                                                                                                                                                                                                                                                                                                     | 71 151 DEWITT 2                                                                                                                                                                                                                                                                                                                                                                                                                                                                                                                                                                                                                                                                          | 0 14       |
| RTE. SECTION SHEETS N                                                                                                                                                                                                                                                                                                                                                                                                                                                                                                                                                                                                                                                                                                                                                                                                                                                                                                                                                                                                                                                                                                                                                                                                                                                                                                                                                                                                                                                                                                                                                                                                                                                                                                                                                                                                                                                                                                                                                                                                                                                                                                                                                                                                                | F.A.P. SECTION COUNTY TO<br>RTE. SECTION                                                                                                                                                                                                                                                                                                                                                                                                                                                                                                                                                                                                                                                 | AL SHEET   |