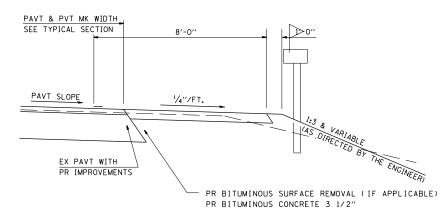

## DETAILS OF MAILBOX TURNOUTS

PLAN - COMBINED MAILBOX TURNOUT WITH TRAILING OR LEADING ENTRANCE

PLAN - MAILBOX TURNOUTS

SECTION X-X THRU MAILBOX TURNOUT
ALSO APPLIES TO MAILBOX TURNOUTS COMBINED WITH
EX EARTH, AGGREGATE, OR HOT-MIX ASPHALT PE & FE