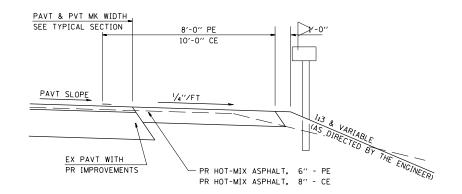

SECTION X-X THRU MAILBOX TURNOUT
COMBINED WITH EX HOT-MIX ASPHALT & PC CONC PE & CE

- NOTE 1 IF MORE THAN ONE MAILBOX IS PRESENT.
  DIMENSION FROM CENTER OF END MAILBOX.
- NOTE 2 FOR ENTRANCE LAYOUT DIMENSIONS AND SECTIONS A-A & E-E REFER TO THE SCHEDULES IN THE PLANS.
- NOTE 3 BOTH LT OR RT OFFSETS FOR MAILBOX SHOWN
  USE OFFSET DIMENSION PER SCHEDULE AND
  REFER TO LAYOUT SHOWN ON THE PLAN.