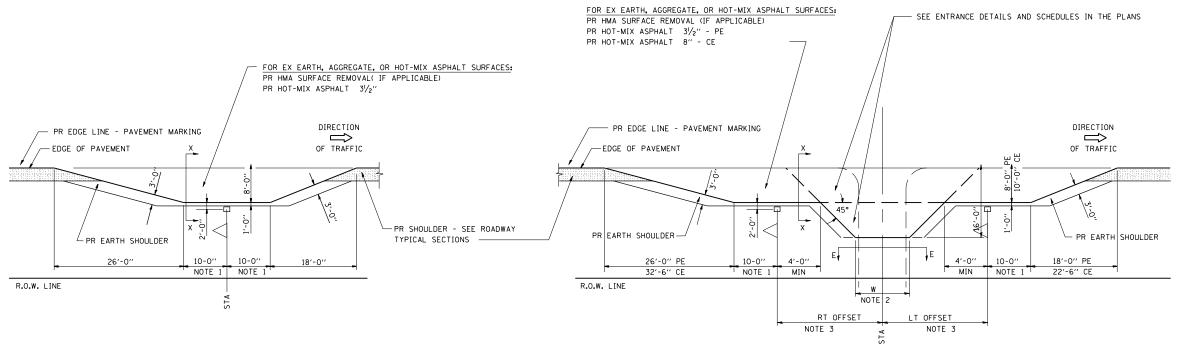

## DETAILS OF MAILBOX TURNOUTS

PLAN - COMBINED MAILBOX TURNOUT WITH TRAILING OR LEADING ENTRANCE

PLAN - MAILBOX TURNOUTS

SECTION X-X THRU MAILBOX TURNOUT
ALSO APPLIES TO MAILBOX TURNOUTS COMBINED WITH
EX EARTH, AGGREGATE, OR HOT-MIX ASPHALT PE & FE

SECTION X-X THRU MAILBOX TURNOUT
COMBINED WITH EX HOT-MIX ASPHALT & PC CONC PE & CE

- NOTE 1 IF MORE THAN ONE MAILBOX IS PRESENT.
  DIMENSION FROM CENTER OF END MAILBOX.
- NOTE 2 FOR ENTRANCE LAYOUT DIMENSIONS AND SECTIONS A-A & E-E REFER TO THE SCHEDULES IN THE PLANS.
- NOTE 3 BOTH LT OR RT OFFSETS FOR MAILBOX SHOWN
  USE OFFSET DIMENSION PER SCHEDULE AND
  REFER TO LAYOUT SHOWN ON THE PLAN.